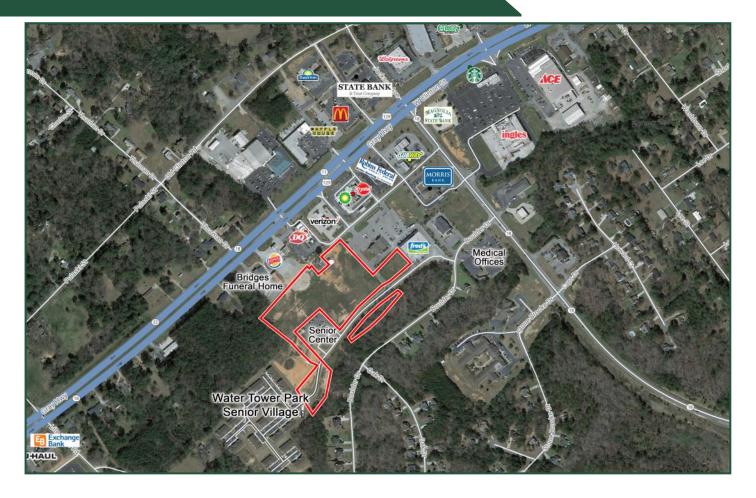

## LOCATION:

Near the corner of Gray Highway & GA 18 Connector (see aerial) Gray, Georgia 31032

## Water Tower Park Mixed-Use Site:

- 9.18± acres undeveloped land available
- Includes prime retail sites well suited for big box and general retail and prime sites for office and general commercial
- Lay of the land naturally lends itself to possible green space, sidewalks, parks and walking trails.
- 8 acres developed as retail uses.
- 7.94± acres Water Tower Park Senior Village apartment living situated on ±8 acres
- 1.33± acres Jones County Senior Center is located within Water Tower Park.