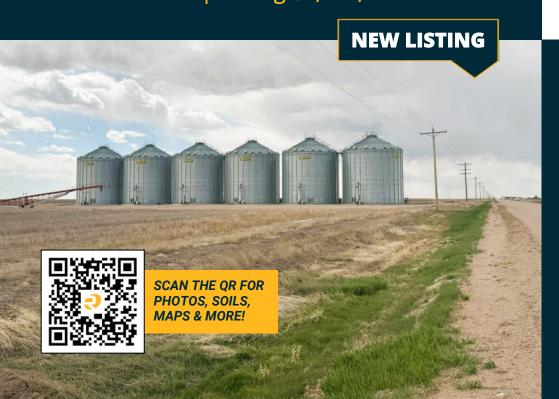

## NORTH YUMA-HWY 59 GRAIN FACILITY

11± ACRES | YUMA COUNTY, CO

**NEW LISTING** 

### **QUICK FACTS:**

- 11.0± total acres | 420,000± bushels total storage
  - (6) 70,000± bushel bins w/ aeration
  - Built in 2017
  - Stiffened sidewalls
  - 48' diameter w/ 44' (eave)
  - Each bin equipped w/ (4) 27" fans
  - Harvest-Time power sweep unloading systems w/ 10" unloading augers
  - Spiral staircase with roof handrails from eave to peak
- Available for 2025 crops
- LEGAL: Parcel in the NE1/4 Sec 27, T3N-R48W
- R/E Taxes: \$14,856± (2024)

# North Yuma-Hwy 59 Grain Facility

11± Total Acres | Asking \$1,400,000

YUMA COUNTY, CO

420,000± bushel grain storage facility located 5± miles north of Yuma, CO just off of Highway 59. High-capacity grain storage opportunity in Colorado's top-producing ag region!