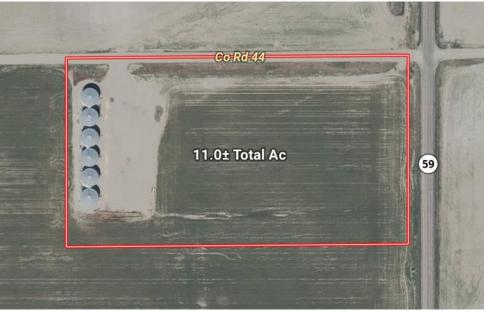

## NORTH YUMA-HWY 59 GRAIN FACILITY

11± ACRES | YUMA COUNTY, CO

**NEW LISTING** 

### **QUICK FACTS:**

- 11.0± total acres | 420,000± bushels total storage
  - (6) 70,000± bushel bins w/ aeration
  - Built in 2017
  - Stiffened sidewalls
  - 48' diameter w/ 44' (eave)
  - Each bin equipped w/ (4) 27" fans
  - Harvest-Time power sweep unloading systems w/ 10" unloading augers
  - Spiral staircase with roof handrails from eave to peak
- Available for 2025 crops
- LEGAL: Parcel in the NE1/4 Sec 27, T3N-R48W
- R/E Taxes: \$14,856± (2024)

# North Yuma-Hwy 59 Grain Facility

11± Total Acres | Asking \$1,400,000

YUMA COUNTY, CO

420,000± bushel grain storage facility located 5± miles north of Yuma, CO just off of Highway 59. High-capacity grain storage opportunity in Colorado's top-producing ag region!