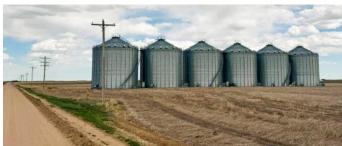

### **QUICK FACTS:**

- 11.0± total acres | 420,000± bushels total storage
  - (6) 70,000± bushel bins w/ aeration
  - Built in 2017
  - Stiffened sidewalls
  - 48' diameter w/ 44' (eave)
  - Each bin equipped w/ (4) 27" fans
  - Harvest-Time power sweep unloading systems w/ 10" unloading augers
  - Spiral staircase with roof handrails from eave to peak
- Available for 2025 crops
- LEGAL: Parcel in the NE1/4 Sec 27, T3N-R48W
- R/E Taxes: \$14,856± (2024)