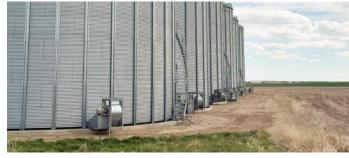

### **QUICK FACTS:**

- 11.0± total acres | 420,000± bushels total storage
  - (6) 70,000± bushel bins w/ aeration
  - Built in 2017
  - Stiffened sidewalls
  - 48' diameter w/ 44' (eave)
  - Each bin equipped w/ (4) 27" fans
  - Harvest-Time power sweep unloading systems w/ 10" unloading augers
  - Spiral staircase with roof handrails from eave to peak
- Available for 2025 crops
- LEGAL: Parcel in the NE1/4 Sec 27, T3N-R48W
- R/E Taxes: \$14,856± (2024)