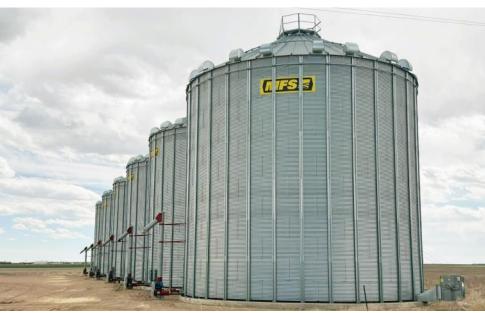

### **QUICK FACTS:**

- 11.0± total acres | 420,000± bushels total storage
  - (6) 70,000± bushel bins w/ aeration
  - Built in 2017
  - Stiffened sidewalls
  - 48' diameter w/ 44' (eave)
  - Each bin equipped w/ (4) 27" fans
  - Harvest-Time power sweep unloading systems w/ 10" unloading augers
  - Spiral staircase with roof handrails from eave to peak
- Available for 2025 crops
- LEGAL: Parcel in the NE1/4 Sec 27, T3N-R48W
- R/E Taxes: \$14,856± (2024)