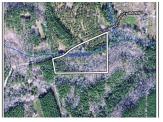

## Vanns Creek Lot 12

+/- 15 Acres | Halls Valley Road | Floyd County, GA | 30165

This private piece sits on the south side of Bogan Mountain, near the Alabama line. These lots sit off a gravel county road and have young, planted pines making it simple to create your dream country home! On the south side of the property runs Vann's Creek, a seasonal, manmade drainage ditch, funnels the runoff out of the valley. The creek winds through a beautiful old growth hardwood stand. The southern boundary line is near the top of Carr Mountain, making for a stunning natural boundary. Subsoil gas and oil rights are reserved. See attached pdf for Mineral Language.