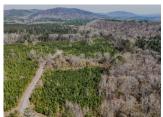

## Vanns Creek Lot 12

+/- 15 Acres | Halls Valley Road | Floyd County, GA | 30165

This private piece sits on the south side of Bogan Mountain, near the Alabama line. These lots sit off a gravel county road and have young, planted pines making it simple to create your dream country home! On the south side of the property runs Vann's Creek, a seasonal, manmade drainage ditch, funnels the runoff out of the valley. The creek winds through a beautiful old growth hardwood stand. The southern boundary line is near the top of Carr Mountain, making for a stunning natural boundary. Subsoil gas and oil rights are reserved. See attached pdf for Mineral Language.