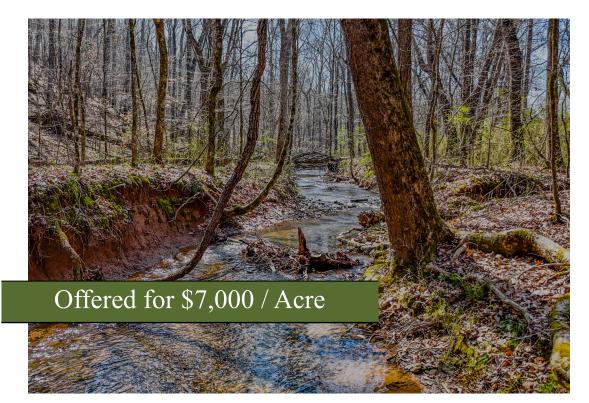

## Vanns Creek Lot 12

+/- 15 Acres | Halls Valley Road | Floyd County, GA | 30165

This private piece sits on the south side of Bogan Mountain, near the Alabama line. These lots sit off a gravel county road and have young, planted pines making it simple to create your dream country home! On the south side of the property runs Vann's Creek, a seasonal, manmade drainage ditch, funnels the runoff out of the valley. The creek winds through a beautiful old growth hardwood stand. The southern boundary line is near the top of Carr Mountain, making for a stunning natural boundary. Subsoil gas and oil rights are reserved. See attached pdf for Mineral Language.