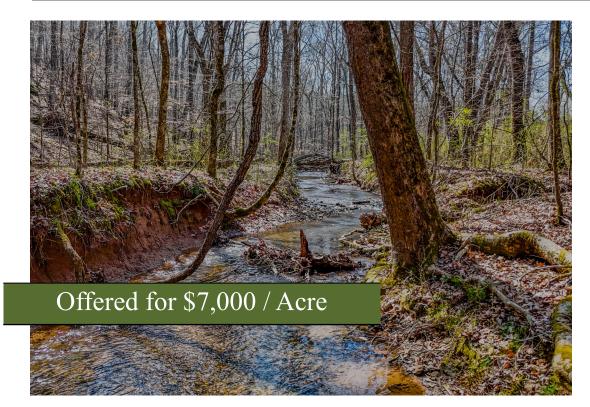

## Vanns Creek Lot 11

+/- 15 Acres | Halls Valley Road | Floyd County, GA | 30165

This private piece sits on the south side of Bogan Mountain, near the Alabama line. These lots sit off a gravel county road and have young, planted pines making it simple to create your dream country home! On the south side of the property runs Vann's Creek, a seasonal, manmade drainage ditch, funnels the runoff out of the valley. The creek winds through a beautiful old growth hardwood stand. The southern boundary line is near the top of Carr Mountain, making for a stunning natural boundary. Subsoil gas and oil rights are reserved. See attached pdf for Mineral Language.