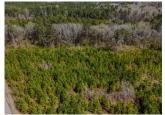

## Vanns Creek Lot 11

+/- 15 Acres | Halls Valley Road | Floyd County, GA | 30165

This private piece sits on the south side of Bogan Mountain, near the Alabama line. These lots sit off a gravel county road and have young, planted pines making it simple to create your dream country home! On the south side of the property runs Vann's Creek, a seasonal, manmade drainage ditch, funnels the runoff out of the valley. The creek winds through a beautiful old growth hardwood stand. The southern boundary line is near the top of Carr Mountain, making for a stunning natural boundary. Subsoil gas and oil rights are reserved. See attached pdf for Mineral Language.