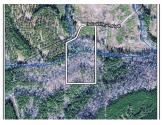

## Vanns Creek Lot 11

+/- 15 Acres | Halls Valley Road | Floyd County, GA | 30165

This private piece sits on the south side of Bogan Mountain, near the Alabama line. These lots sit off a gravel county road and have young, planted pines making it simple to create your dream country home! On the south side of the property runs Vann's Creek, a seasonal, manmade drainage ditch, funnels the runoff out of the valley. The creek winds through a beautiful old growth hardwood stand. The southern boundary line is near the top of Carr Mountain, making for a stunning natural boundary. Subsoil gas and oil rights are reserved. See attached pdf for Mineral Language.