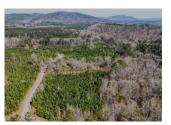

## Vanns Creek Lot 11

+/- 15 Acres | Halls Valley Road | Floyd County, GA | 30165

This private piece sits on the south side of Bogan Mountain, near the Alabama line. These lots sit off a gravel county road and have young, planted pines making it simple to create your dream country home! On the south side of the property runs Vann's Creek, a seasonal, manmade drainage ditch, funnels the runoff out of the valley. The creek winds through a beautiful old growth hardwood stand. The southern boundary line is near the top of Carr Mountain, making for a stunning natural boundary. Subsoil gas and oil rights are reserved. See attached pdf for Mineral Language.