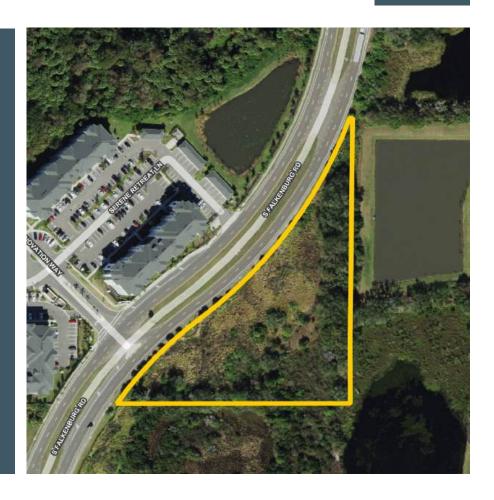

## **Property Overview**

Prime opportunity for 3.68 acres of strategically located land zoned for Manufacturing and BPO uses. This property features 866+ feet of frontage on S. Falkenburg Road, with public utilities at the site. The PD zoning allows for up to 30,000 square feet of Manufacturing or BPO uses and has received formal approval from SWFWMD for mitigation of the wetlands on site. The zoning and location allow for a multitude of uses and is just around the corner from several established manufacturing businesses and excellent access to major transportation routes, just minutes from Highway 301 and I-75.

## Property Highlights

Zoned for Manufacturing & BPO Uses

Zoned for up to 30,000 SF

Minutes to US Hwy 301 and I-75

| Price            | \$1,150,000                                  | County          | Hillsborough                         |
|------------------|----------------------------------------------|-----------------|--------------------------------------|
| Property Address | 0 S. Falkenburg Road,<br>Riverview, FL 33578 | Folio/Parcel ID | 049070-0100                          |
| Property Type    | Commercial Land                              | STR             | 12-30-19                             |
| Size             | 3.68± Acres                                  | Utilities       | Hillsborough County                  |
| Zoning           | PD 00-1099                                   | Road Frontage   | 866.42 feet on<br>S. Falkenburg Road |
| Future Land Use  | CMU-12                                       | Property Taxes  | \$2,925.09 (2024)                    |