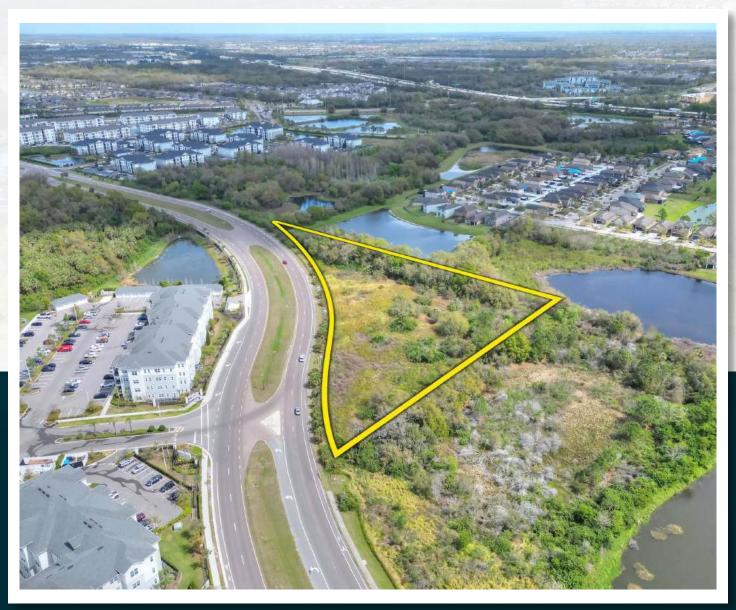

## **Property Overview**

Prime opportunity for 3.68 acres of strategically located land zoned for Manufacturing and BPO uses. This property features 866+ feet of frontage on S. Falkenburg Road, with public utilities at the site. The PD zoning allows for up to 30,000 square feet of Manufacturing or BPO uses and has received formal approval from SWFWMD for mitigation of the wetlands on site. The zoning and location allow for a multitude of uses and is just around the corner from several established manufacturing businesses and excellent access to major transportation routes, just minutes from Highway 301 and I-75.

## Property Highlights

Zoned for Manufacturing & BPO Uses

Zoned for up to 30,000 SF

Minutes to US Hwy 301 and I-75

| Price            | \$1,150,000                                  | County          | Hillsborough                         |
|------------------|----------------------------------------------|-----------------|--------------------------------------|
| Property Address | 0 S. Falkenburg Road,<br>Riverview, FL 33578 | Folio/Parcel ID | 049070-0100                          |
| Property Type    | Commercial Land                              | STR             | 12-30-19                             |
| Size             | 3.68± Acres                                  | Utilities       | Hillsborough County                  |
| Zoning           | PD 00-1099                                   | Road Frontage   | 866.42 feet on<br>S. Falkenburg Road |
| Future Land Use  | CMU-12                                       | Property Taxes  | \$2,925.09 (2024)                    |