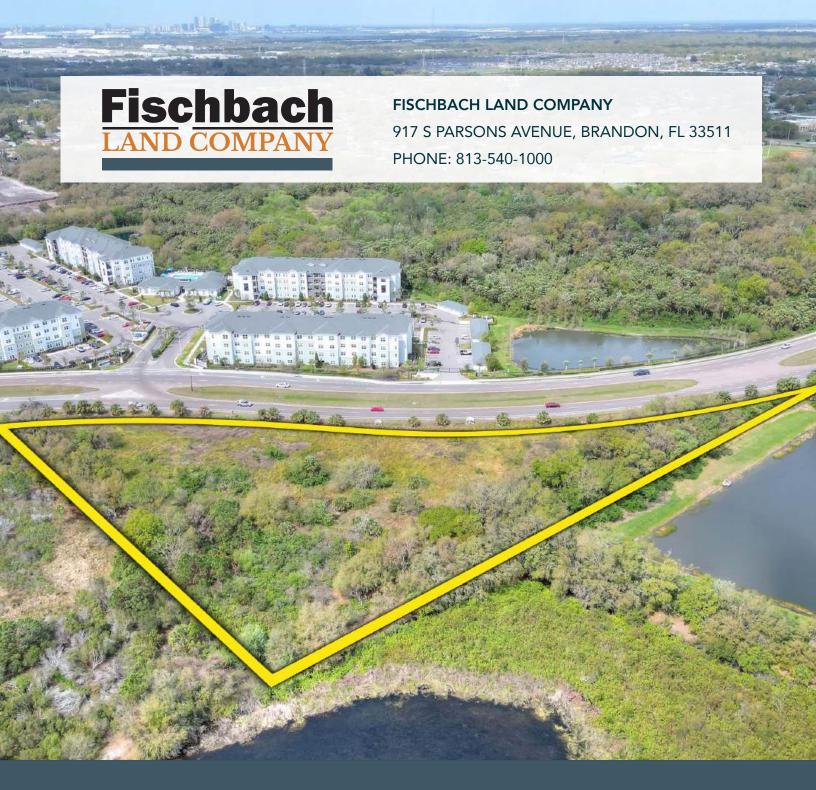

## **Property Overview**

Prime opportunity for 3.68 acres of strategically located land zoned for Manufacturing and BPO uses. This property features 866+ feet of frontage on S. Falkenburg Road, with public utilities at the site. The PD zoning allows for up to 30,000 square feet of Manufacturing or BPO uses and has received formal approval from SWFWMD for mitigation of the wetlands on site. The zoning and location allow for a multitude of uses and is just around the corner from several established manufacturing businesses and excellent access to major transportation routes, just minutes from Highway 301 and I-75.

## Property Highlights

Zoned for Manufacturing & BPO Uses

Zoned for up to 30,000 SF

Minutes to US Hwy 301 and I-75

| Price            | \$1,150,000                                  | County          | Hillsborough                         |
|------------------|----------------------------------------------|-----------------|--------------------------------------|
| Property Address | 0 S. Falkenburg Road,<br>Riverview, FL 33578 | Folio/Parcel ID | 049070-0100                          |
| Property Type    | Commercial Land                              | STR             | 12-30-19                             |
| Size             | 3.68± Acres                                  | Utilities       | Hillsborough County                  |
| Zoning           | PD 00-1099                                   | Road Frontage   | 866.42 feet on<br>S. Falkenburg Road |
| Future Land Use  | CMU-12                                       | Property Taxes  | \$2,925.09 (2024)                    |