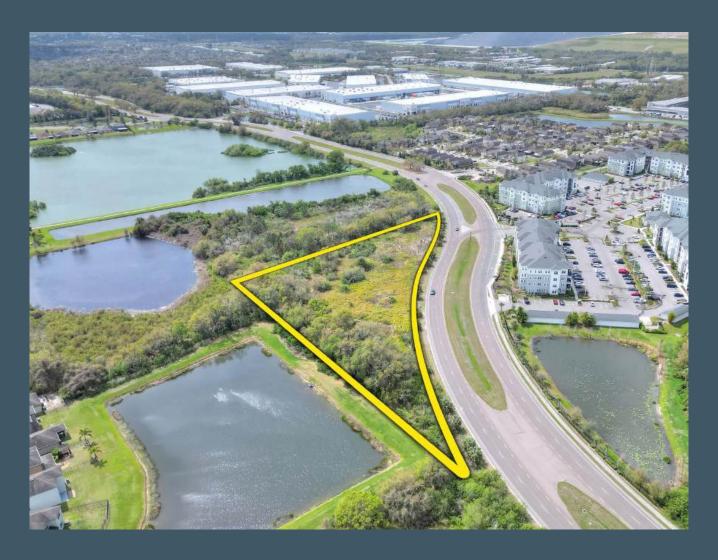

## **Property Overview**

Prime opportunity for 3.68 acres of strategically located land zoned for Manufacturing and BPO uses. This property features 866+ feet of frontage on S. Falkenburg Road, with public utilities at the site. The PD zoning allows for up to 30,000 square feet of Manufacturing or BPO uses and has received formal approval from SWFWMD for mitigation of the wetlands on site. The zoning and location allow for a multitude of uses and is just around the corner from several established manufacturing businesses and excellent access to major transportation routes, just minutes from Highway 301 and I-75.

## Property Highlights

Zoned for Manufacturing & BPO Uses

Zoned for up to 30,000 SF

Minutes to US Hwy 301 and I-75

| Price            | \$1,150,000                                  | County          | Hillsborough                         |
|------------------|----------------------------------------------|-----------------|--------------------------------------|
| Property Address | 0 S. Falkenburg Road,<br>Riverview, FL 33578 | Folio/Parcel ID | 049070-0100                          |
| Property Type    | Commercial Land                              | STR             | 12-30-19                             |
| Size             | 3.68± Acres                                  | Utilities       | Hillsborough County                  |
| Zoning           | PD 00-1099                                   | Road Frontage   | 866.42 feet on<br>S. Falkenburg Road |
| Future Land Use  | CMU-12                                       | Property Taxes  | \$2,925.09 (2024)                    |