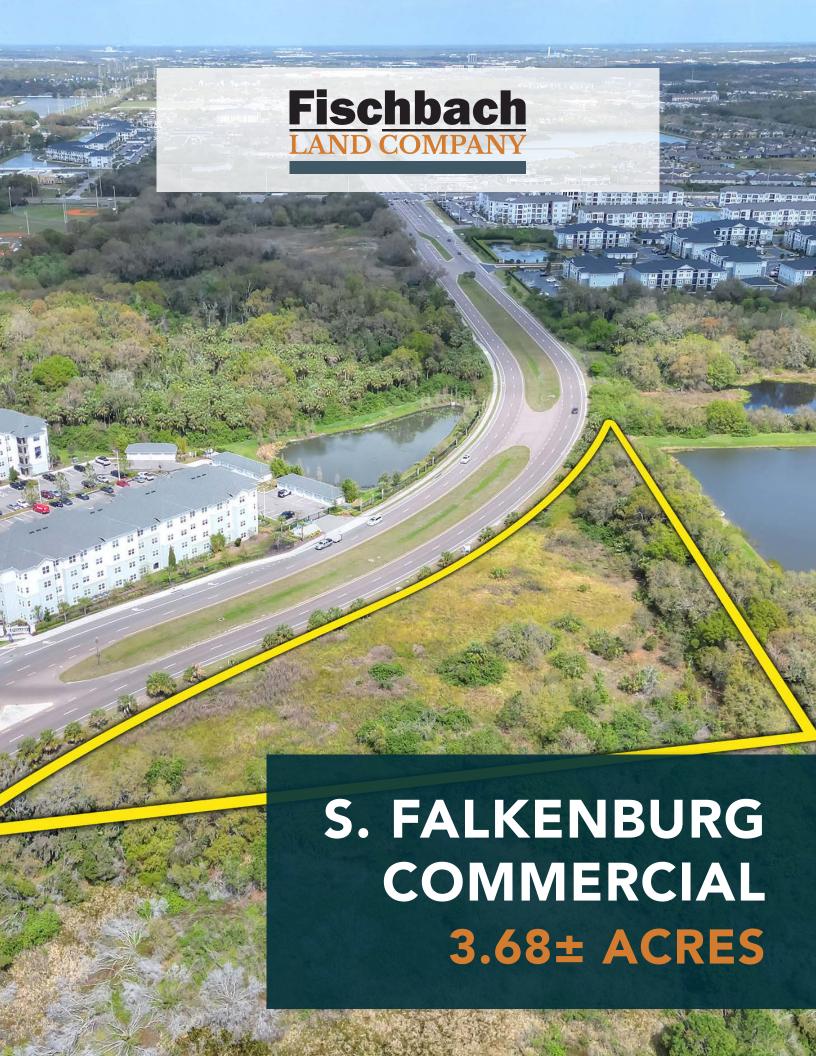

## **Property Overview**

Prime opportunity for 3.68 acres of strategically located land zoned for Manufacturing and BPO uses. This property features 866+ feet of frontage on S. Falkenburg Road, with public utilities at the site. The PD zoning allows for up to 30,000 square feet of Manufacturing or BPO uses and has received formal approval from SWFWMD for mitigation of the wetlands on site. The zoning and location allow for a multitude of uses and is just around the corner from several established manufacturing businesses and excellent access to major transportation routes, just minutes from Highway 301 and I-75.

## Property Highlights

Zoned for Manufacturing & BPO Uses

Zoned for up to 30,000 SF

Minutes to US Hwy 301 and I-75

| Price            | \$1,150,000                                  | County          | Hillsborough                         |
|------------------|----------------------------------------------|-----------------|--------------------------------------|
| Property Address | 0 S. Falkenburg Road,<br>Riverview, FL 33578 | Folio/Parcel ID | 049070-0100                          |
| Property Type    | Commercial Land                              | STR             | 12-30-19                             |
| Size             | 3.68± Acres                                  | Utilities       | Hillsborough County                  |
| Zoning           | PD 00-1099                                   | Road Frontage   | 866.42 feet on<br>S. Falkenburg Road |
| Future Land Use  | CMU-12                                       | Property Taxes  | \$2,925.09 (2024)                    |