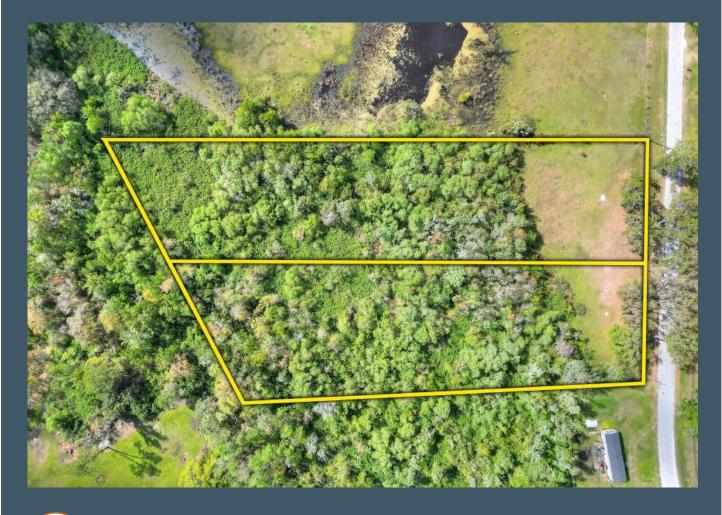

### **Property Overview**

Nestled along a quiet road, this 4.30± acres reveal a tranquil setting with mature oaks lining the frontage and a natural wooded wetland buffer in the back. Behind the majestic oaks lies open upland pasture perfect for two homesites with a dense natural backdrop providing privacy. This property consists of two buildable parcels, 2.09± acres and 2.21± acres and is being sold together or separately, providing flexibility whether you're looking for a single homesite or two side by side. Despite the tranquil setting, this property is conveniently located just minutes from downtown Plant City and Highway 60, ensuring quick access to shopping, dining, medical, and local amenities.

# Property Highlights

Two Homesites

Convenient Location

Tranquil Setting

| Property Address | 0 Armor Road,<br>Plant City, FL 33567 | Price            | \$240,000                       |
|------------------|---------------------------------------|------------------|---------------------------------|
| Property Type    | Acreage Homesites                     | County           | Hillsborough                    |
| Size             | 2.09± - 4.30± Acres                   | Folios/Parcel ID | 092495-0600 and 092495-<br>0700 |
| Zoning           | AS-1                                  | STR              | 20-29-22                        |
| Future Land Use  | R-1                                   | Road Frontage    | 352± feet                       |

### **North Lot**

#### **NORTH LOT**

Acreage:  $2.09 \pm \text{Acres}$  Price: \$115,000

Folio: 092495-0600 Road Frontage: 150± feet

## **South Lot**

#### **SOUTH LOT**

Acreage:  $2.21\pm$  Acres Price: \$125,000

Folio: 092495-0700 Road Frontage: 202± feet