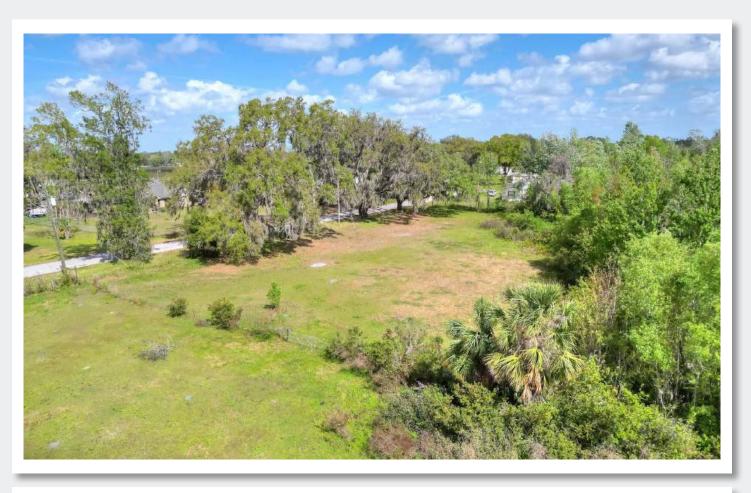

### **Property Overview**

Nestled along a quiet road, this 4.30± acres reveal a tranquil setting with mature oaks lining the frontage and a natural wooded wetland buffer in the back. Behind the majestic oaks lies open upland pasture perfect for two homesites with a dense natural backdrop providing privacy. This property consists of two buildable parcels, 2.09± acres and 2.21± acres and is being sold together or separately, providing flexibility whether you're looking for a single homesite or two side by side. Despite the tranquil setting, this property is conveniently located just minutes from downtown Plant City and Highway 60, ensuring quick access to shopping, dining, medical, and local amenities.

# Property Highlights

Two Homesites

Convenient Location

Tranquil Setting

| Property Address | 0 Armor Road,<br>Plant City, FL 33567 | Price            | \$240,000                       |
|------------------|---------------------------------------|------------------|---------------------------------|
| Property Type    | Acreage Homesites                     | County           | Hillsborough                    |
| Size             | 2.09± - 4.30± Acres                   | Folios/Parcel ID | 092495-0600 and 092495-<br>0700 |
| Zoning           | AS-1                                  | STR              | 20-29-22                        |
| Future Land Use  | R-1                                   | Road Frontage    | 352± feet                       |