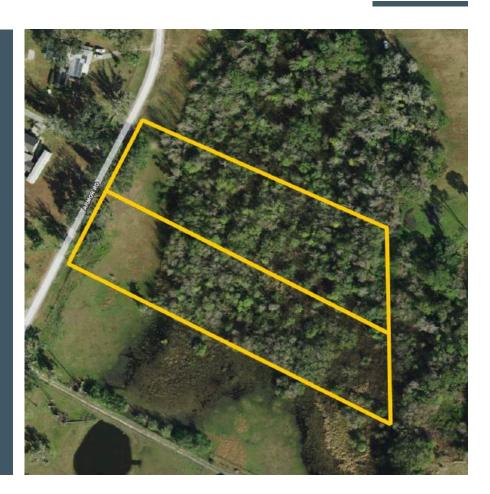

### **Property Overview**

Nestled along a quiet road, this 4.30± acres reveal a tranquil setting with mature oaks lining the frontage and a natural wooded wetland buffer in the back. Behind the majestic oaks lies open upland pasture perfect for two homesites with a dense natural backdrop providing privacy. This property consists of two buildable parcels, 2.09± acres and 2.21± acres and is being sold together or separately, providing flexibility whether you're looking for a single homesite or two side by side. Despite the tranquil setting, this property is conveniently located just minutes from downtown Plant City and Highway 60, ensuring quick access to shopping, dining, medical, and local amenities.

# Property Highlights

Two Homesites

Convenient Location

Tranquil Setting

| Property Address | 0 Armor Road,<br>Plant City, FL 33567 | Price            | \$240,000                       |
|------------------|---------------------------------------|------------------|---------------------------------|
| Property Type    | Acreage Homesites                     | County           | Hillsborough                    |
| Size             | 2.09± - 4.30± Acres                   | Folios/Parcel ID | 092495-0600 and 092495-<br>0700 |
| Zoning           | AS-1                                  | STR              | 20-29-22                        |
| Future Land Use  | R-1                                   | Road Frontage    | 352± feet                       |

### **North Lot**

#### **NORTH LOT**

Acreage:  $2.09 \pm \text{Acres}$  Price: \$115,000

Folio: 092495-0600 Road Frontage: 150± feet

## **South Lot**

#### **SOUTH LOT**

Acreage:  $2.21\pm$  Acres Price: \$125,000

Folio: 092495-0700 Road Frontage: 202± feet