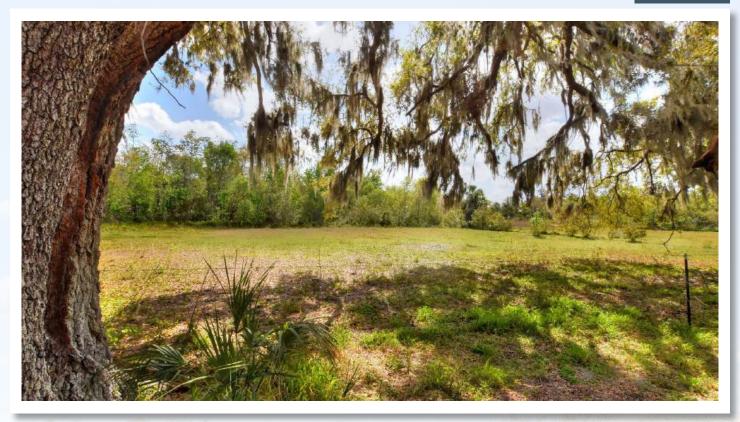

### **Property Overview**

Nestled along a quiet road, this 4.30± acres reveal a tranquil setting with mature oaks lining the frontage and a natural wooded wetland buffer in the back. Behind the majestic oaks lies open upland pasture perfect for two homesites with a dense natural backdrop providing privacy. This property consists of two buildable parcels, 2.09± acres and 2.21± acres and is being sold together or separately, providing flexibility whether you're looking for a single homesite or two side by side. Despite the tranquil setting, this property is conveniently located just minutes from downtown Plant City and Highway 60, ensuring quick access to shopping, dining, medical, and local amenities.