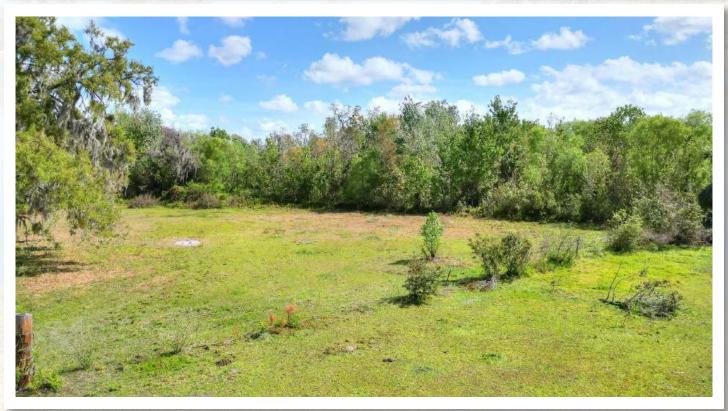

### **Property Overview**

Nestled along a quiet road, this 4.30± acres reveal a tranquil setting with mature oaks lining the frontage and a natural wooded wetland buffer in the back. Behind the majestic oaks lies open upland pasture perfect for two homesites with a dense natural backdrop providing privacy. This property consists of two buildable parcels, 2.09± acres and 2.21± acres and is being sold together or separately, providing flexibility whether you're looking for a single homesite or two side by side. Despite the tranquil setting, this property is conveniently located just minutes from downtown Plant City and Highway 60, ensuring quick access to shopping, dining, medical, and local amenities.