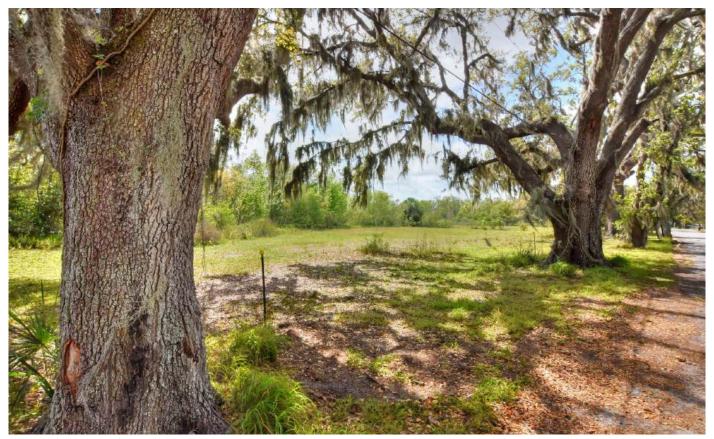

### **Property Overview**

Nestled along a quiet road, this 4.30± acres reveal a tranquil setting with mature oaks lining the frontage and a natural wooded wetland buffer in the back. Behind the majestic oaks lies open upland pasture perfect for two homesites with a dense natural backdrop providing privacy. This property consists of two buildable parcels, 2.09± acres and 2.21± acres and is being sold together or separately, providing flexibility whether you're looking for a single homesite or two side by side. Despite the tranquil setting, this property is conveniently located just minutes from downtown Plant City and Highway 60, ensuring quick access to shopping, dining, medical, and local amenities.