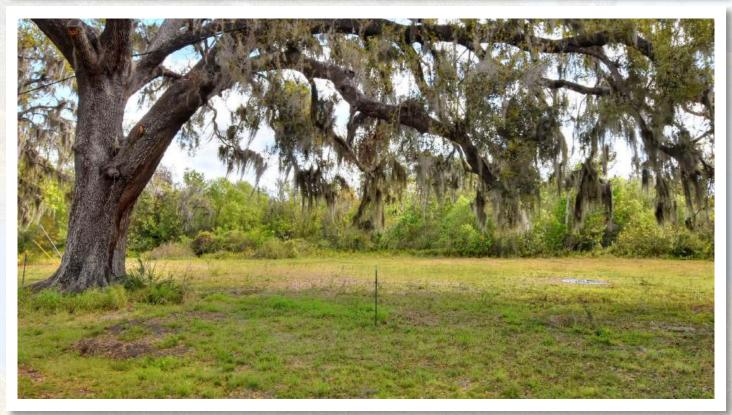

### **Property Overview**

Nestled along a quiet road, this 4.30± acres reveal a tranquil setting with mature oaks lining the frontage and a natural wooded wetland buffer in the back. Behind the majestic oaks lies open upland pasture perfect for two homesites with a dense natural backdrop providing privacy. This property consists of two buildable parcels, 2.09± acres and 2.21± acres and is being sold together or separately, providing flexibility whether you're looking for a single homesite or two side by side. Despite the tranquil setting, this property is conveniently located just minutes from downtown Plant City and Highway 60, ensuring quick access to shopping, dining, medical, and local amenities.