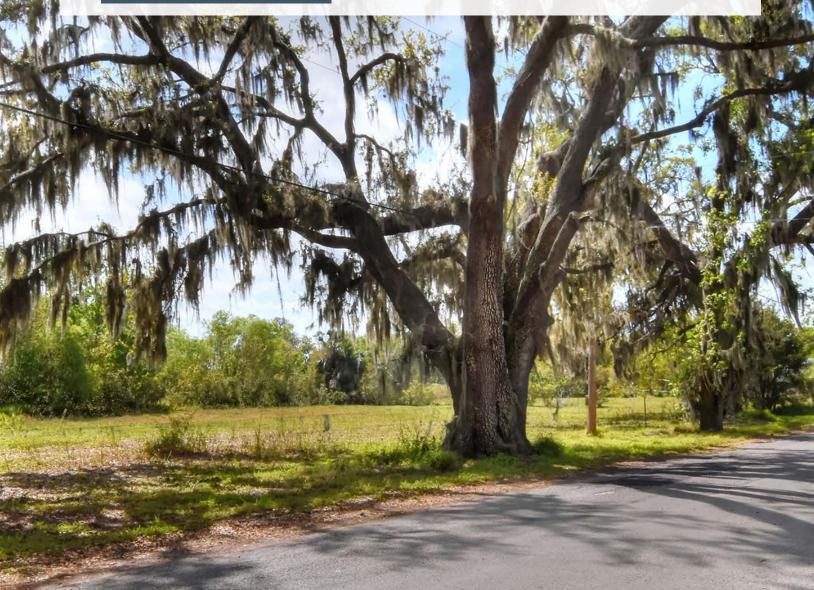

### **Property Overview**

Nestled along a quiet road, this 4.30± acres reveal a tranquil setting with mature oaks lining the frontage and a natural wooded wetland buffer in the back. Behind the majestic oaks lies open upland pasture perfect for two homesites with a dense natural backdrop providing privacy. This property consists of two buildable parcels, 2.09± acres and 2.21± acres and is being sold together or separately, providing flexibility whether you're looking for a single homesite or two side by side. Despite the tranquil setting, this property is conveniently located just minutes from downtown Plant City and Highway 60, ensuring quick access to shopping, dining, medical, and local amenities.