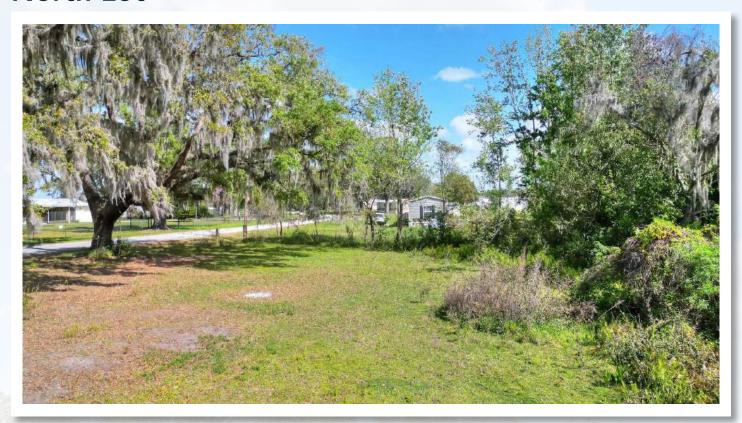

### **Property Overview**

Nestled along a quiet road, this 4.30± acres reveal a tranquil setting with mature oaks lining the frontage and a natural wooded wetland buffer in the back. Behind the majestic oaks lies open upland pasture perfect for two homesites with a dense natural backdrop providing privacy. This property consists of two buildable parcels, 2.09± acres and 2.21± acres and is being sold together or separately, providing flexibility whether you're looking for a single homesite or two side by side. Despite the tranquil setting, this property is conveniently located just minutes from downtown Plant City and Highway 60, ensuring quick access to shopping, dining, medical, and local amenities.

### **North Lot**

#### **NORTH LOT**

Acreage:  $2.09 \pm \text{Acres}$  Price: \$115,000

Folio: 092495-0600 Road Frontage: 150± feet