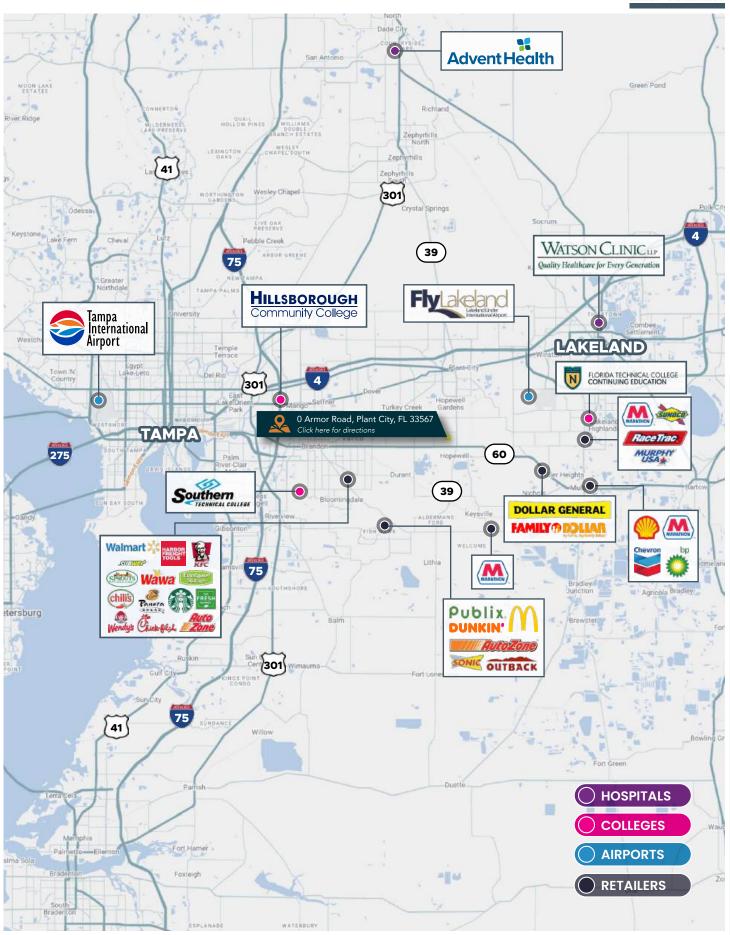

# Property Highlights

Two Homesites

Convenient Location

Tranquil Setting

| Property Address | 0 Armor Road,<br>Plant City, FL 33567 | Price            | \$240,000                       |
|------------------|---------------------------------------|------------------|---------------------------------|
| Property Type    | Acreage Homesites                     | County           | Hillsborough                    |
| Size             | 2.09± - 4.30± Acres                   | Folios/Parcel ID | 092495-0600 and 092495-<br>0700 |
| Zoning           | AS-1                                  | STR              | 20-29-22                        |
| Future Land Use  | R-1                                   | Road Frontage    | 352± feet                       |