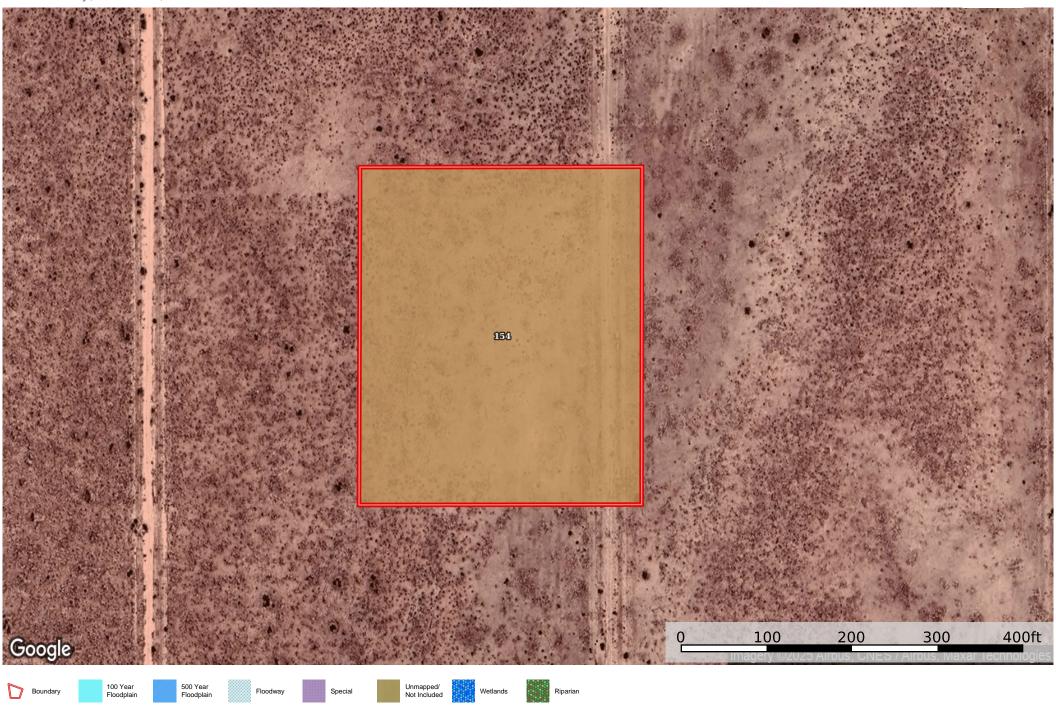

**2.51 Acres Edwards, Kern County, CA 351-362-07-00-9** Kern County, California, 2.51 AC +/-

## | Boundary 2.53 ac

| SOIL CODE | SOIL DESCRIPTION                           | ACRES  | %    | СРІ | NCCPI | CAP |
|-----------|--------------------------------------------|--------|------|-----|-------|-----|
| 154       | Neuralia sandy loam, 2 to 5 percent slopes | 2.53   | 100  | 0   | 7     | 7e  |
| TOTALS    |                                            | 2.53(* | 100% | -   | 7.0   | 7   |

(\*) Total acres may differ in the second decimal compared to the sum of each acreage soil. This is due to a round error because we only show the acres of each soil with two decimal.