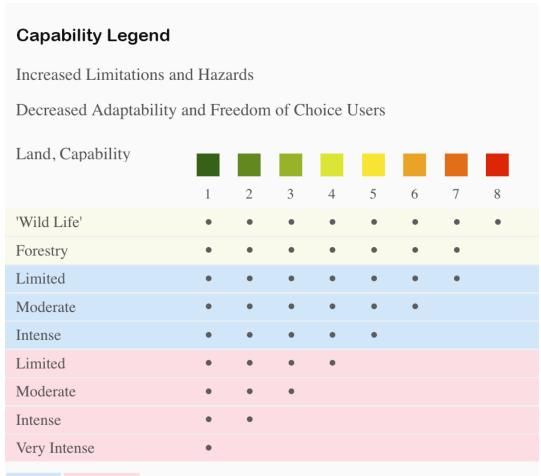

## | Boundary 2.53 ac

| SOIL CODE | SOIL DESCRIPTION                           | ACRES  | %    | СРІ | NCCPI | CAP |
|-----------|--------------------------------------------|--------|------|-----|-------|-----|
| 154       | Neuralia sandy loam, 2 to 5 percent slopes | 2.53   | 100  | 0   | 7     | 7e  |
| TOTALS    |                                            | 2.53(* | 100% | -   | 7.0   | 7   |

## **Grazing Cultivation**

- (c) climatic limitations (e) susceptibility to erosion
- (s) soil limitations within the rooting zone (w) excess of water