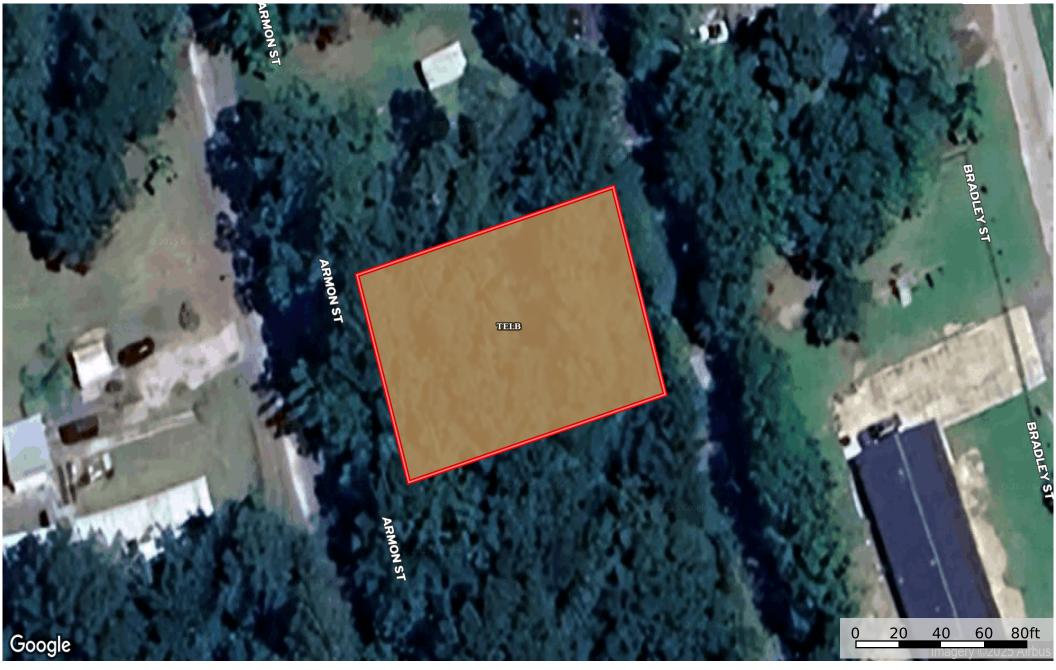

**0.24 Acre Vidor, Orange County, TX R34857** Orange County, Texas, 0.24 AC +/-

## Boundary 0.24 ac

| SOIL CODE | SOIL DESCRIPTION                       | ACRES  | %    | CPI | NCCPI | CAP |
|-----------|----------------------------------------|--------|------|-----|-------|-----|
| TelB      | Texla silt loam, 0 to 2 percent slopes | 0.24   | 100  | 0   | 46    | 3w  |
| TOTALS    |                                        | 0.24(* | 100% | -   | 46.0  | 3   |

<sup>(\*)</sup> Total acres may differ in the second decimal compared to the sum of each acreage soil. This is due to a round error because we only show the acres of each soil with two decimal.