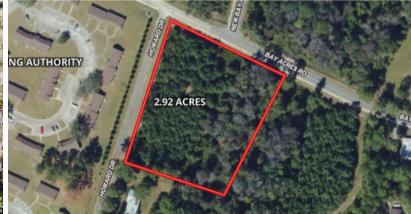

## 2.92 Acres on Bay Acres Road

Wayne County

**2.92** +/- Acres

\$35,900.00

Discover a rare opportunity with this expansive 2.92-acre parcel located within the city limits of Jesup, Georgia. Boasting an excellent location, this prime piece of land is fully cleared and ready for development, making it an ideal site for an apartment complex or residential homes.

Don't miss out on this exceptional opportunity to secure a substantial amount of land in town. Whether you're looking to invest in residential development or create a thriving community, this property is primed for your vision. Act now to make your dreams a reality!