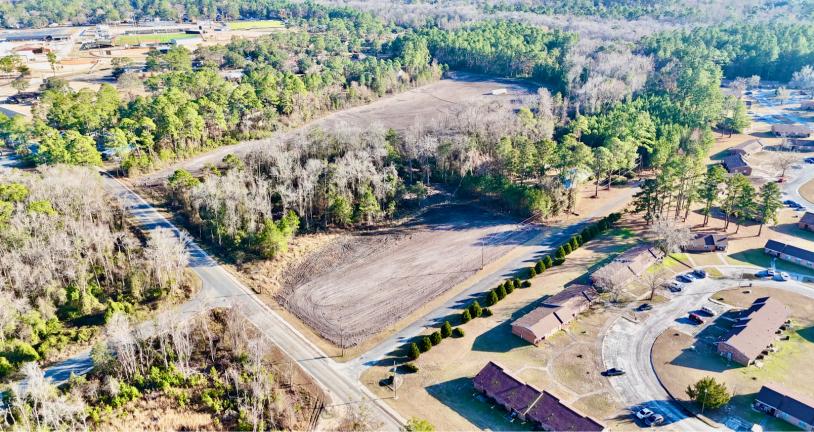

## 2.92 Acres on Bay Acres Road

Wayne County

**2.92** +/- Acres

\$35,900.00

Discover a rare opportunity with this expansive 2.92-acre parcel located within the city limits of Jesup, Georgia. Boasting an excellent location, this prime piece of land is fully cleared and ready for development, making it an ideal site for an apartment complex or residential homes.

Don't miss out on this exceptional opportunity to secure a substantial amount of land in town. Whether you're looking to invest in residential development or create a thriving community, this property is primed for your vision. Act now to make your dreams a reality!