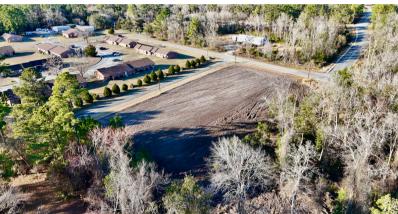

## 2.92 Acres on Bay Acres Road

Wayne County

**2.92** +/- Acres

\$35,900.00

Discover a rare opportunity with this expansive 2.92-acre parcel located within the city limits of Jesup, Georgia. Boasting an excellent location, this prime piece of land is fully cleared and ready for development, making it an ideal site for an apartment complex or residential homes.

Don't miss out on this exceptional opportunity to secure a substantial amount of land in town. Whether you're looking to invest in residential development or create a thriving community, this property is primed for your vision. Act now to make your dreams a reality!