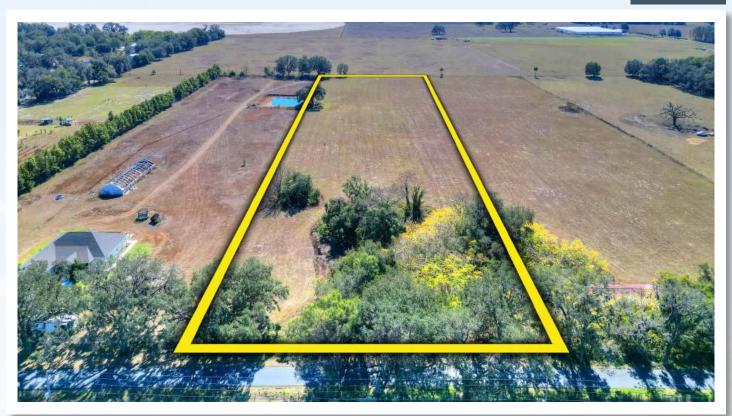

## Lot 4

### LOT 4

Acreage:  $10\pm$  Acres Price: \$285,000 Road Frontage: 333.02'