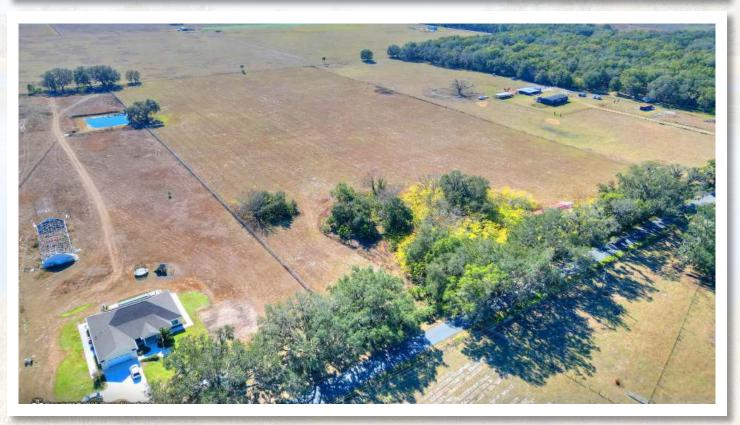

### **Property Overview**

Discover the perfect blend of peaceful country living and convenient access to modern amenities with these two beautiful 10 acre parcels in Lake Panasoffkee. This property consists of two 10 acre platted lots adjacent to each other and can be sold together or separately, offering the flexibility of a larger estate or family compound. These well maintained, high and dry pastures are ideal for a homestead paired with a hobby farm or extra space for recreation with the 20± acres fully perimeter fenced. Nestled on a quiet road, canopied with oaks, turning into home will be a relaxing breath of fresh air from the city sounds. Just around the corner from the Withlacoochee State Forest and Jumper Creek Wildlige Management Area while also just 5 minutes to I-75, providing quick access to employment hubs or other parts of the state conveniently.