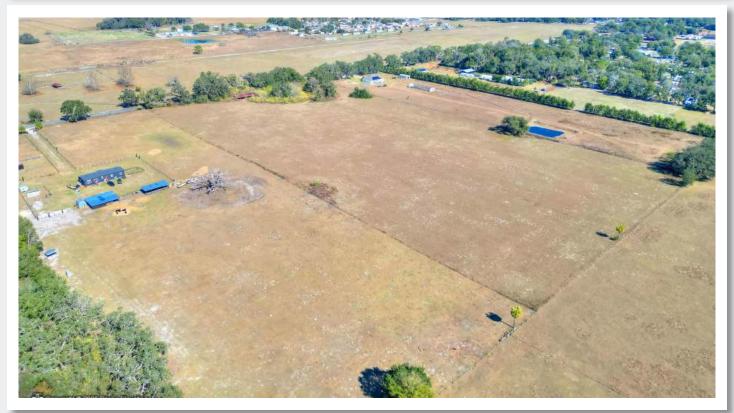

## Lot 4

### LOT 4

Acreage:  $10\pm$  Acres Price: \$285,000 Road Frontage: 333.02'