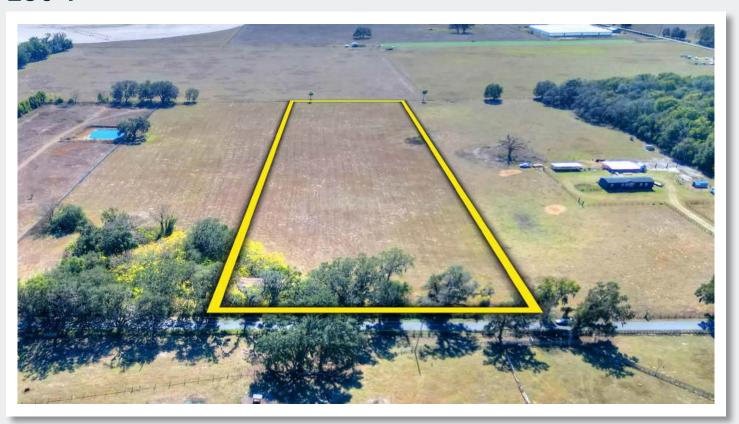

----|----------------|--------------------------------------------|
| Property Address | CR 479,<br>Lake Panasoffkee, FL 33538 | STR            | 8-20-22                                    |
| Property Type    | Acreage Homesites                     | Road Frontage  | 668.04' on CR 479                          |
| Size             | 10 – 20± Acres                        | Property Taxes | \$1,759.20 (2024)<br>Both Parcels Combined |
| Zoning           | A10C                                  | Utilities      | Well and Septic Required                   |
| Future Land Use  | AGR                                   | Soil Types     | Tavares Fine Sand                          |

### **Plat**







# Lot 3







### LOT 3

Acreage: 10± Acres
Price: \$285,000
Road Frontage: 333.02'

## Lot 4





### LOT 4

Acreage:  $10\pm$  Acres Price: \$285,000 Road Frontage: 333.02'







#### FISCHBACH LAND COMPANY

917 S PARSONS AVENUE, BRANDON, FL 33511 PHONE: 813-540-1000





**REED FISCHBACH** | Broker reed@fischbachlandcompany.com



BLAISE LELAULU, CCIM | Broker Associate blaise@fischbachlandcompany.com