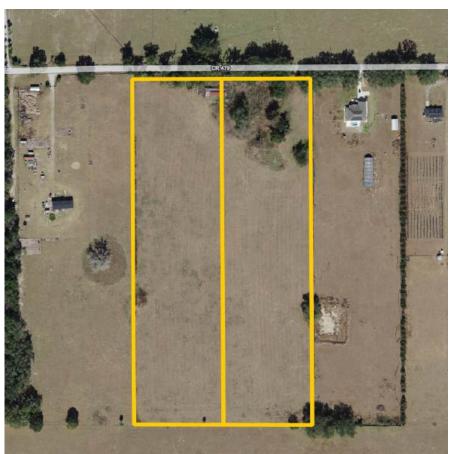

### **Plat**

# Lot 3

### LOT 3

Acreage: 10± Acres
Price: \$285,000
Road Frontage: 333.02'

## Lot 4

### LOT 4

Acreage:  $10\pm$  Acres Price: \$285,000 Road Frontage: 333.02'