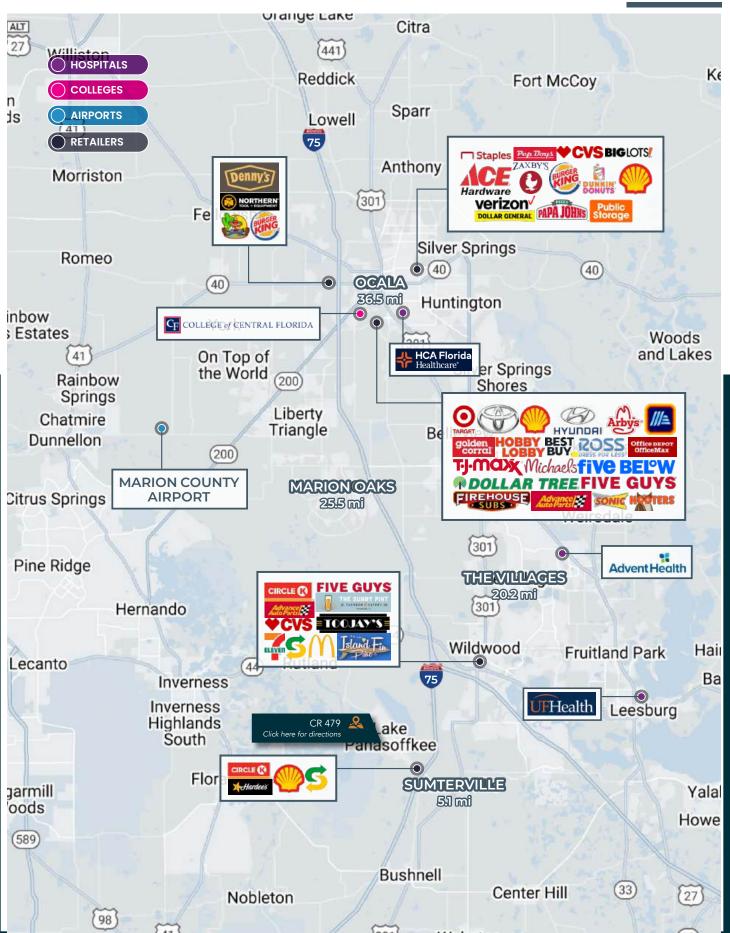

### **Property Overview**

Discover the perfect blend of peaceful country living and convenient access to modern amenities with these two beautiful 10 acre parcels in Lake Panasoffkee. This property consists of two 10 acre platted lots adjacent to each other and can be sold together or separately, offering the flexibility of a larger estate or family compound. These well maintained, high and dry pastures are ideal for a homestead paired with a hobby farm or extra space for recreation with the 20± acres fully perimeter fenced. Nestled on a quiet road, canopied with oaks, turning into home will be a relaxing breath of fresh air from the city sounds. Just around the corner from the Withlacoochee State Forest and Jumper Creek Wildlige Management Area while also just 5 minutes to I-75, providing quick access to employment hubs or other parts of the state conveniently.