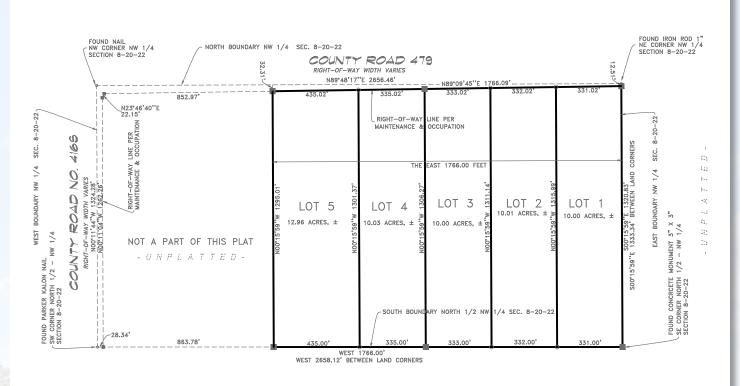

| Sumter                                     |
|------------------|---------------------------------------|----------------|--------------------------------------------|
| Property Address | CR 479,<br>Lake Panasoffkee, FL 33538 | STR            | 8-20-22                                    |
| Property Type    | Acreage Homesites                     | Road Frontage  | 668.04' on CR 479                          |
| Size             | 10 – 20± Acres                        | Property Taxes | \$1,759.20 (2024)<br>Both Parcels Combined |
| Zoning           | A10C                                  | Utilities      | Well and Septic Required                   |
| Future Land Use  | AGR                                   | Soil Types     | Tavares Fine Sand                          |

### **Plat**







# Lot 3







### LOT 3

Acreage: 10± Acres
Price: \$285,000
Road Frontage: 333.02'

## Lot 4





### LOT 4

Acreage:  $10\pm$  Acres Price: \$285,000 Road Frontage: 333.02'







#### FISCHBACH LAND COMPANY

917 S PARSONS AVENUE, BRANDON, FL 33511 PHONE: 813-540-1000





**REED FISCHBACH** | Broker reed@fischbachlandcompany.com



BLAISE LELAULU, CCIM | Broker Associate blaise@fischbachlandcompany.com