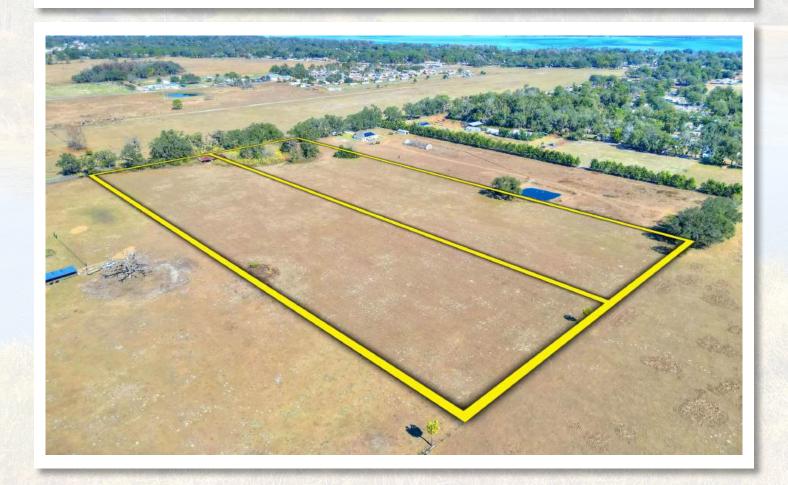

mter                                     |
|------------------|---------------------------------------|----------------|--------------------------------------------|
| Property Address | CR 479,<br>Lake Panasoffkee, FL 33538 | STR            | 8-20-22                                    |
| Property Type    | Acreage Homesites                     | Road Frontage  | 668.04' on CR 479                          |
| Size             | 10 – 20± Acres                        | Property Taxes | \$1,759.20 (2024)<br>Both Parcels Combined |
| Zoning           | A10C                                  | Utilities      | Well and Septic Required                   |
| Future Land Use  | AGR                                   | Soil Types     | Tavares Fine Sand                          |

### **Plat**







# Lot 3







### LOT 3

Acreage: 10± Acres
Price: \$285,000
Road Frontage: 333.02'

## Lot 4





### LOT 4

Acreage:  $10\pm$  Acres Price: \$285,000 Road Frontage: 333.02'







#### FISCHBACH LAND COMPANY

917 S PARSONS AVENUE, BRANDON, FL 33511 PHONE: 813-540-1000





**REED FISCHBACH** | Broker reed@fischbachlandcompany.com



BLAISE LELAULU, CCIM | Broker Associate blaise@fischbachlandcompany.com