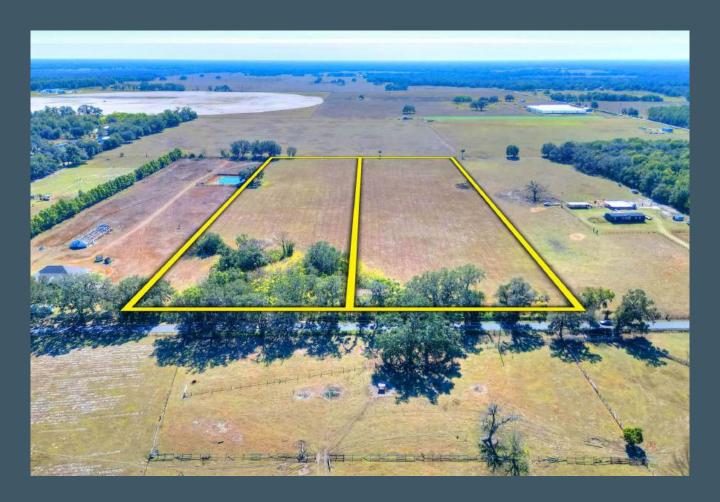

### **Property Overview**

Discover the perfect blend of peaceful country living and convenient access to modern amenities with these two beautiful 10 acre parcels in Lake Panasoffkee. This property consists of two 10 acre platted lots adjacent to each other and can be sold together or separately, offering the flexibility of a larger estate or family compound. These well maintained, high and dry pastures are ideal for a homestead paired with a hobby farm or extra space for recreation with the 20± acres fully perimeter fenced. Nestled on a quiet road, canopied with oaks, turning into home will be a relaxing breath of fresh air from the city sounds. Just around the corner from the Withlacoochee State Forest and Jumper Creek Wildlige Management Area while also just 5 minutes to I-75, providing quick access to employment hubs or other parts of the state conveniently.

www. Fischbach Land Company. com/Lake Panasoffkee Estates

| Price            | \$570,000                             | County         | Sumter                                     |
|------------------|---------------------------------------|----------------|--------------------------------------------|
| Property Address | CR 479,<br>Lake Panasoffkee, FL 33538 | STR            | 8-20-22                                    |
| Property Type    | Acreage Homesites                     | Road Frontage  | 668.04' on CR 479                          |
| Size             | 10 – 20± Acres                        | Property Taxes | \$1,759.20 (2024)<br>Both Parcels Combined |
| Zoning           | A10C                                  | Utilities      | Well and Septic Required                   |
| Future Land Use  | AGR                                   | Soil Types     | Tavares Fine Sand                          |

### **Plat**