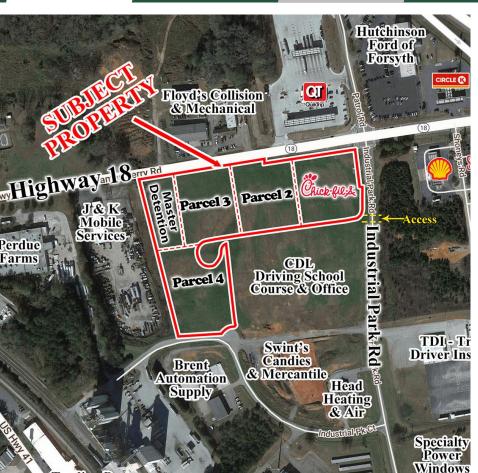

Parcel 2 - 2.55 AC

Parcel 3 - 2.12 AC

Parcel 4 - 2.65 AC

**Utilities:** All Available

**Traffic Count:** Highway 18 – 4,840 Vehicles/Day

Patty Burns, CCIM, ALC 478-746-9421 Office

478-951-5100 Cell patty@fickling.com

### NEARBY BUSINESSES

Neighbors to the site include Chick-fil-A, QuikTrip, Circle K, Shoney's, Shell, TDI Truck Driver Institute, Swint's Candies & Mercantile, Encore Plastics, Specialty Power Windows, Balkcom Cabinet & Mill Works, Specialty Power Windows, Perdue Farms, J & K Mobile Services, Floyd's Collision & Mechanical, Brent Automation Supply, Griffin Lumber & Hardware, and Hutchinson Ford of Forsyth.