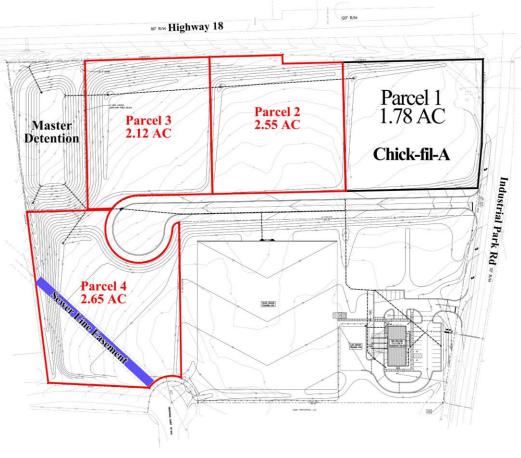

### **BUILDING**

**Property Address:** 

Industrial Park Road & Highway 18

Forsyth, GA 31029

County: Monroe

**Total Size:** ±9 Acres

**Topography:** Pad Ready with 1% grade

Available: Parcel 1 - SOLD - Chick-fil-A

Parcel 2 - 2.55 AC

Parcel 3 - 2.12 AC

Parcel 4 - 2.65 AC

**Utilities:** All Available

**Traffic Count:** Highway 18 – 4,840 Vehicles/Day

Patty Burns, CCIM, ALC 478-746-9421 Office

478-951-5100 Cell patty@fickling.com

### **AERIAL**

CONTACT

Patty Burns, CCIM, ALC 478-746-9421 Office 478-951-5100 Cell patty@fickling.com Trip Wilhoit, CCIM, ALC 478-746-9421 Office 478-960-4080 Cell trip@fickling.com

2.65 AC

Site Map

| Summary   |           | A        | Area Info   |   |
|-----------|-----------|----------|-------------|---|
| ARCEL INF | FORMATION |          |             |   |
| arcel#    |           | Total AC |             |   |
| arcel 1   | SOLD      | 1.78 AC  | Chick-fil-A |   |
| arcel 2   |           | 2.55 AC  |             |   |
| arcel 3   |           | 2.12 AC  |             |   |
|           |           |          |             | _ |

#### SITE INFORMATION

Parcel 4

Currently zoned Manufacturing/Industrial, all sites have all utilities available. Water is provided via 12" mains, sewer is provided via 8" mains, natural gas is available, and electric is provided by the City of Forsyth.

Master detention is also located on site, and is 1.24 AC.

Contact Agent for RESTRICTIONS on the property.

Patty Burns, CCIM, ALC 478-746-9421 Office 478-951-5100 Cell patty@fickling.com Trip Wilhoit, CCIM, ALC 478-746-9421 Office 478-960-4080 Cell trip@fickling.com