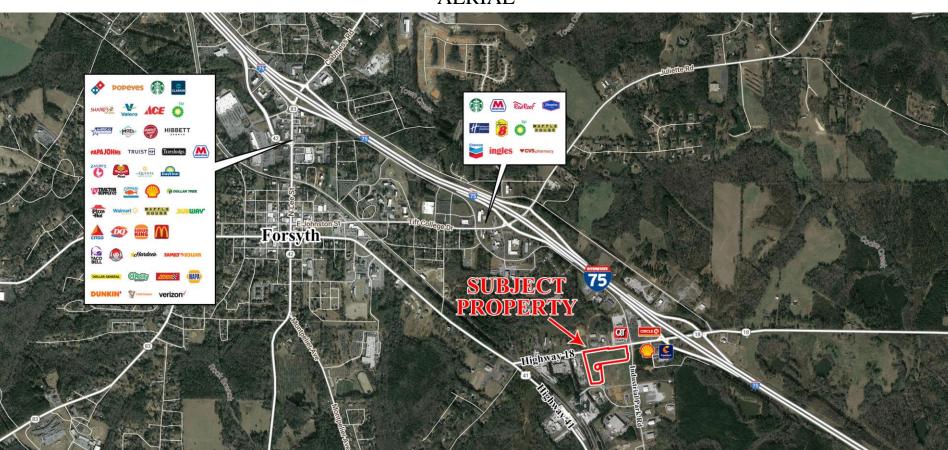

### LOCATION

Property is just off Exit 185 and is located at the corner of Highway 18 and Industrial Park Road in Forsyth, with easy access to I-75.

Property is 21 miles to Macon/I-16, 56 miles to Hartsfield-Jackson Airport, 62 miles to Atlanta, and 187 miles to Savannah.

### NEARBY BUSINESSES

Neighbors to the site include Chick-fil-A, QuikTrip, Circle K, Shoney's, Shell, TDI Truck Driver Institute, Swint's Candies & Mercantile, Encore Plastics, Specialty Power Windows, Balkcom Cabinet & Mill Works, Specialty Power Windows, Perdue Farms, J & K Mobile Services, Floyd's Collision & Mechanical, Brent Automation Supply, Griffin Lumber & Hardware, and Hutchinson Ford of Forsyth.