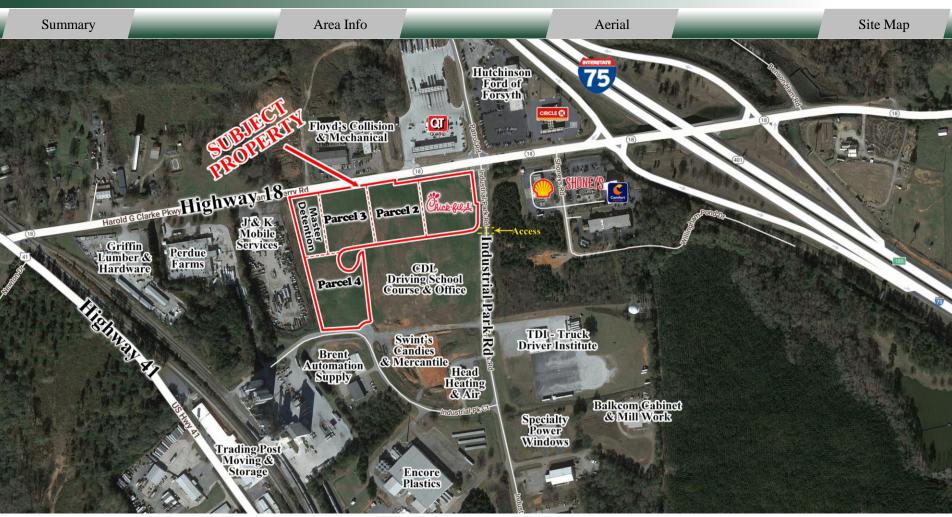

### **BUILDING**

**Property Address:** 

Industrial Park Road & Highway 18

Forsyth, GA 31029

County: Monroe

**Total Size:** ±9 Acres

**Topography:** Pad Ready with 1% grade

Available: Parcel 1 - SOLD - Chick-fil-A

Parcel 2 - 2.55 AC

Parcel 3 - 2.12 AC

Parcel 4 - 2.65 AC

**Utilities:** All Available

**Traffic Count:** Highway 18 – 4,840 Vehicles/Day

Patty Burns, CCIM, ALC 478-746-9421 Office

478-951-5100 Cell patty@fickling.com

### SITE

Site Size: 10.17 Acres

**Parcel ID:** 054 009X

**Zoning:** HB - Highway Business District

Call for permitted & restricted uses

Access: Only access is located off Industrial

Park Road

Site Map

### NEARBY BUSINESSES

Neighbors to the site include Chick-fil-A, QuikTrip, Circle K, Shoney's, Shell, TDI Truck Driver Institute, Swint's Candies & Mercantile, Encore Plastics, Specialty Power Windows, Balkcom Cabinet & Mill Works, Specialty Power Windows, Perdue Farms, J & K Mobile Services, Floyd's Collision & Mechanical, Brent Automation Supply, Griffin Lumber & Hardware, and Hutchinson Ford of Forsyth.