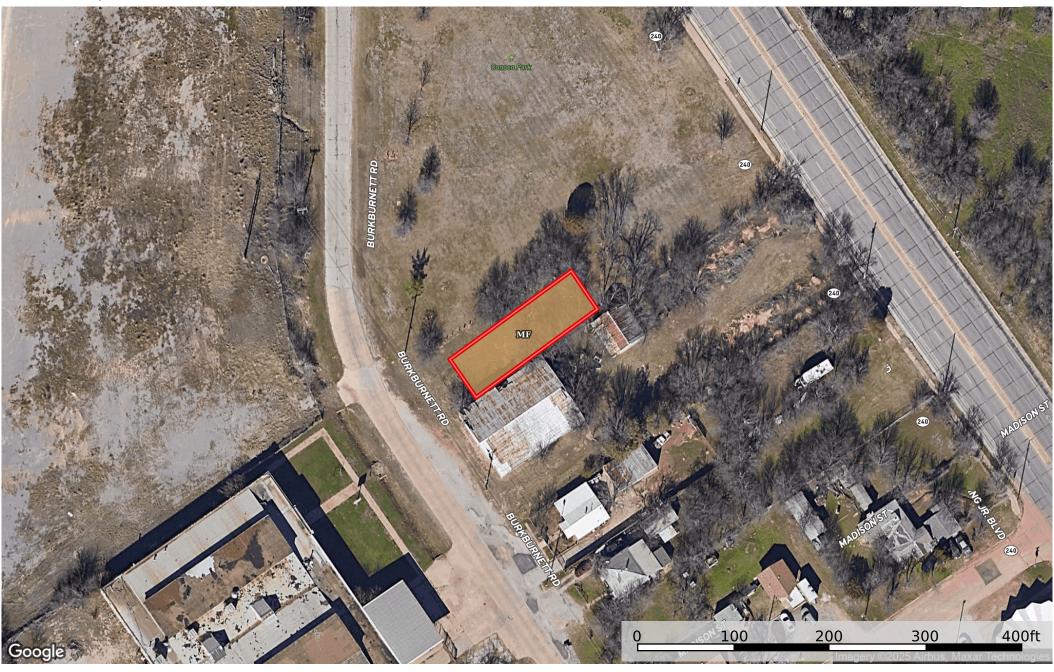

**0.19 Acre Wichita Falls, Wichita County, TX 100038** Wichita County, Texas, 0.19 AC +/-

## Boundary 0.17 ac

| SOIL CODE | SOIL DESCRIPTION          | ACRES  | %     | CPI | NCCPI | CAP |
|-----------|---------------------------|--------|-------|-----|-------|-----|
| Mf        | Mangum-Urban land complex | 0.17   | 100.0 | 0   | 23    | 2s  |
| TOTALS    |                           | 0.17(* | 100%  | -   | 23.0  | 2.0 |

<sup>(\*)</sup> Total acres may differ in the second decimal compared to the sum of each acreage soil. This is due to a round error because we only show the acres of each soil with two decimal.