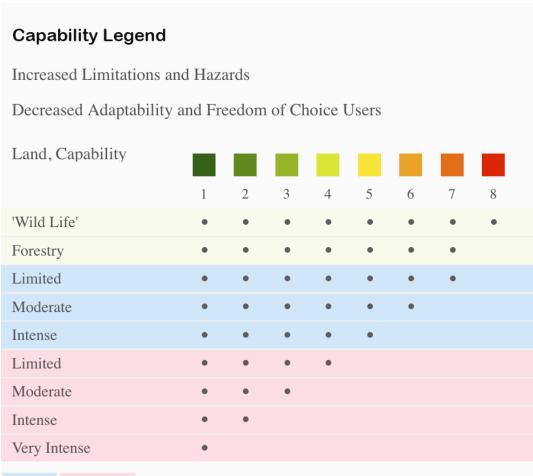

## | Boundary 4.99 ac

| SOIL CODE | SOIL DESCRIPTION                                           | ACRES  | %    | СРІ | NCCPI | CAP |
|-----------|------------------------------------------------------------|--------|------|-----|-------|-----|
| 129       | Whitehills very gravelly loam, dry, 2 to 15 percent slopes | 4.99   | 100  | 0   | 6     | 7c  |
| TOTALS    |                                                            | 4.99(* | 100% | -   | 6.0   | 7   |

## **Grazing Cultivation**

- (c) climatic limitations (e) susceptibility to erosion
- (s) soil limitations within the rooting zone (w) excess of water