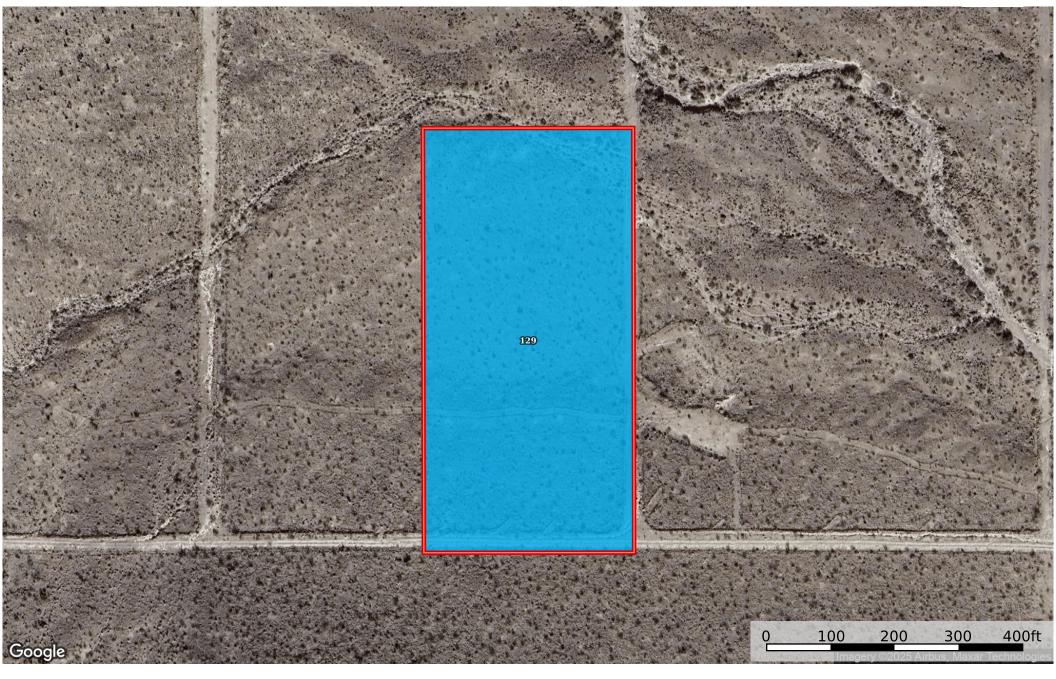

**5 Acres Golden Valley, Mohave, AZ 209-19-074** Arizona, 5 AC +/-

## | Boundary 4.99 ac

| SOIL CODE | SOIL DESCRIPTION                                           | ACRES  | %    | СРІ | NCCPI | CAP |
|-----------|------------------------------------------------------------|--------|------|-----|-------|-----|
| 129       | Whitehills very gravelly loam, dry, 2 to 15 percent slopes | 4.99   | 100  | 0   | 6     | 7c  |
| TOTALS    |                                                            | 4.99(* | 100% | -   | 6.0   | 7   |