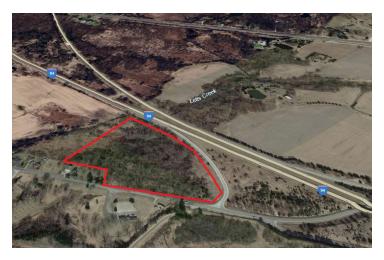

#### **PROPERTY HIGHLIGHTS**

- Frontage on Old US-12 with visibility from I-94
- Minutes from downtown Chelsea
- Municipal sewer available across the street

Building relationships.

208 East Washington Street Ann Arbor, MI 48104

Property Highlights: Property is located with frontage on I-94 at an exit ramp and across from Sylvan Township Hall on Old US 12. Municipal Sewer is located across the street from this property for potential access. Sylvan Township approval is needed for that access.

#### **LOCATION DESCRIPTION**

Located in Sylvan Township with a Chelsea address, this 13.46-acre property offers prime frontage on Old US 12 and easy access to I-94. The site is just minutes south of downtown Chelsea, providing convenient access to local shops, dining, and services. The location offers easy commuting to Ann Arbor, Jackson, and other surrounding areas, making it ideal for both residential development and long-term investment.