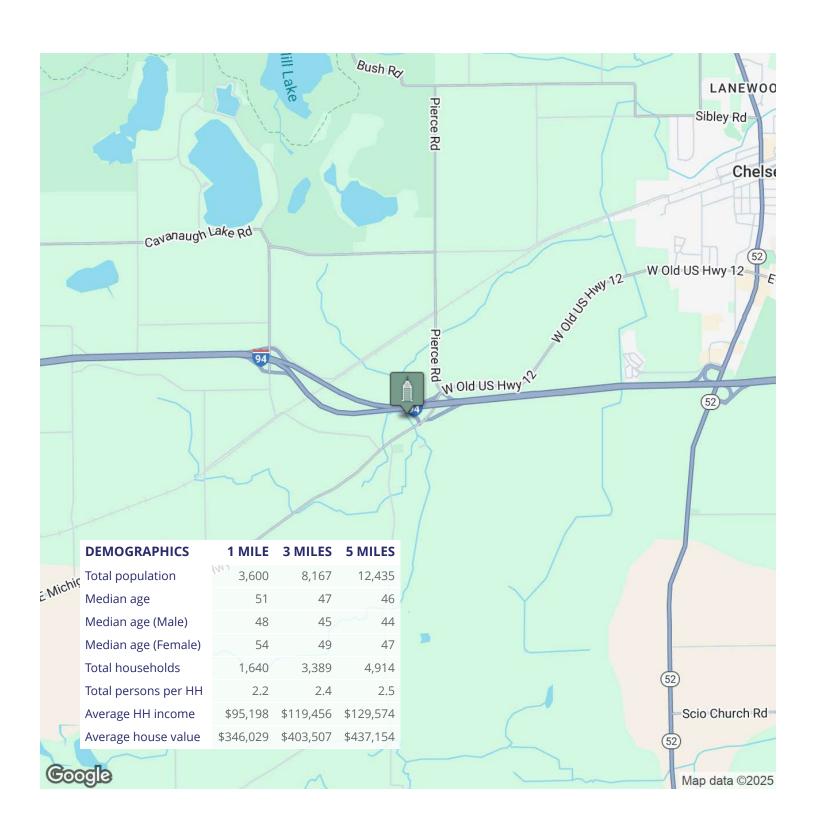

#### **LOCATION DESCRIPTION**

Located in Sylvan Township with a Chelsea address, this 13.46-acre property offers prime frontage on Old US 12 and easy access to I-94. The site is just minutes south of downtown Chelsea, providing convenient access to local shops, dining, and services. The location offers easy commuting to Ann Arbor, Jackson, and other surrounding areas, making it ideal for both residential development and long-term investment.