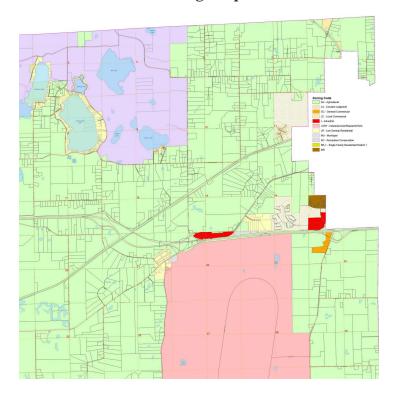

208 East Washington Street Ann Arbor, MI 48104

734.663.0501

**OLD US 12, CHELSEA, MI 48118** 

Sylvan Township 2024 Zoning Map

**OLD US 12, CHELSEA, MI 48118** 

Building relationships.

208 East Washington Street Ann Arbor, MI 48104