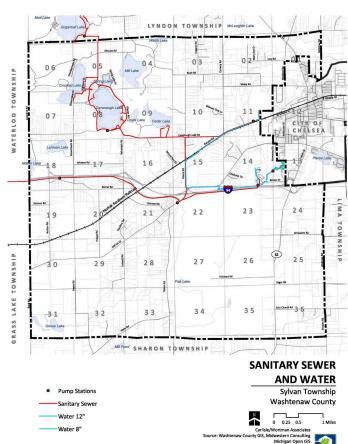

Property Highlights: Property is located with frontage on I-94 at an exit ramp and across from Sylvan Township Hall on Old US 12. Municipal Sewer is located across the street from this property for potential access. Sylvan Township approval is needed for that access.

#### **LOCATION DESCRIPTION**

Located in Sylvan Township with a Chelsea address, this 13.46-acre property offers prime frontage on Old US 12 and easy access to I-94. The site is just minutes south of downtown Chelsea, providing convenient access to local shops, dining, and services. The location offers easy commuting to Ann Arbor, Jackson, and other surrounding areas, making it ideal for both residential development and long-term investment.