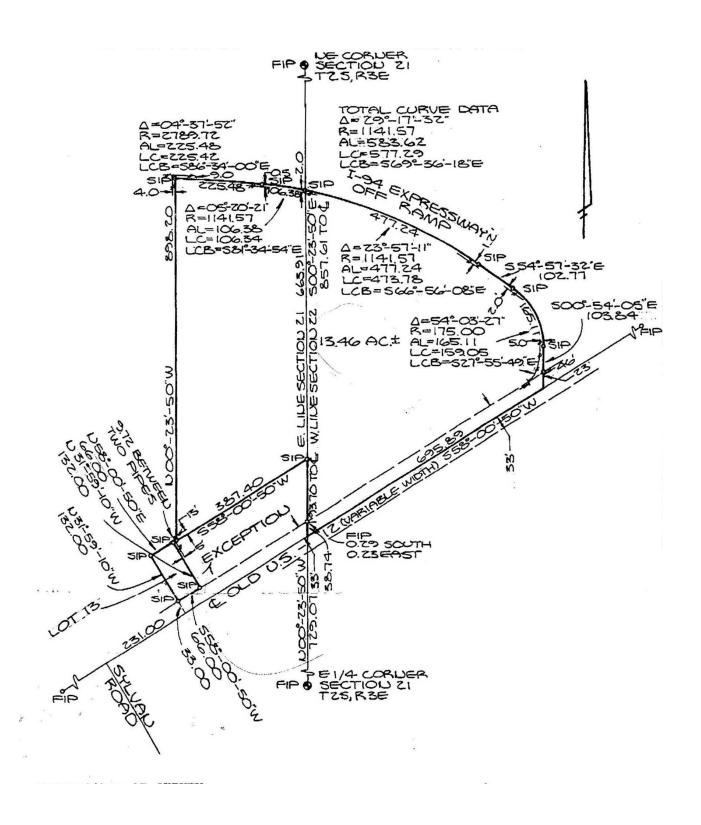

### **SUMMARY**

APN:

Sale Price: \$550,000 Lot Size: 13.46 Acres

Zoning: AG (Agricultural District)

F-06-21-100-011 F-06-21-180-001 F-06-21-186-002 F-06-21-187-001 F-06-21-188-001 F-06-21-189-008 F-06-21-200-009 F-06-22-200-010

Property Highlights: Property is located with frontage on I-94 at an exit ramp and across from Sylvan Township Hall on Old US 12. Municipal Sewer is located across the street from this property for potential access. Sylvan Township approval is needed for that access.