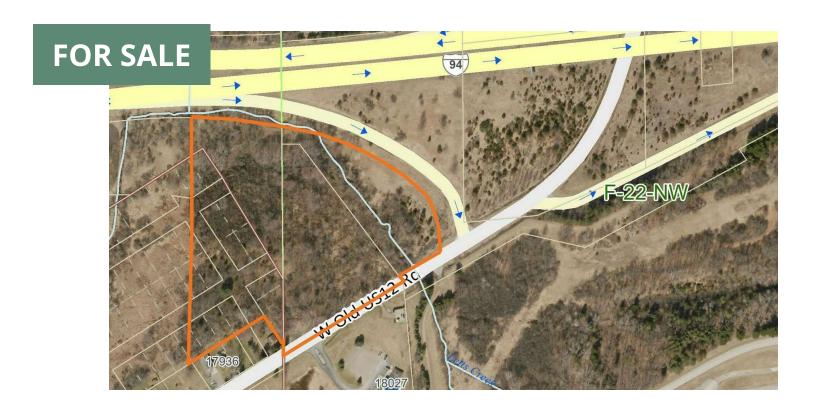

#### **PROPERTY HIGHLIGHTS**

- Frontage on Old US-12 with visibility from I-94
- Minutes from downtown Chelsea
- Municipal sewer available across the street

Building relationships.

208 East Washington Street Ann Arbor, MI 48104

Property Highlights: Property is located with frontage on I-94 at an exit ramp and across from Sylvan Township Hall on Old US 12. Municipal Sewer is located across the street from this property for potential access. Sylvan Township approval is needed for that access.

#### **LOCATION DESCRIPTION**

Located in Sylvan Township with a Chelsea address, this 13.46-acre property offers prime frontage on Old US 12 and easy access to I-94. The site is just minutes south of downtown Chelsea, providing convenient access to local shops, dining, and services. The location offers easy commuting to Ann Arbor, Jackson, and other surrounding areas, making it ideal for both residential development and long-term investment.