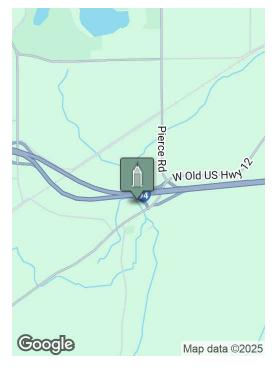

Zoning: AG and Low Density Residential.

Location:

South of I-94.

Minutes from downtown Chelsea, providing access to dining, schools, and amenities.

Accessibility: Convenient access to I-94 for commuters to Ann Arbor, Jackson, and beyond.

#### **LOCATION DESCRIPTION**

Located in Sylvan Township with a Chelsea address, this 13.46-acre property offers prime frontage on Old US 12 and easy access to I-94. The site is just minutes south of downtown Chelsea, providing convenient access to local shops, dining, and services. The location offers easy commuting to Ann Arbor, Jackson, and other surrounding areas, making it ideal for both residential development and long-term investment.