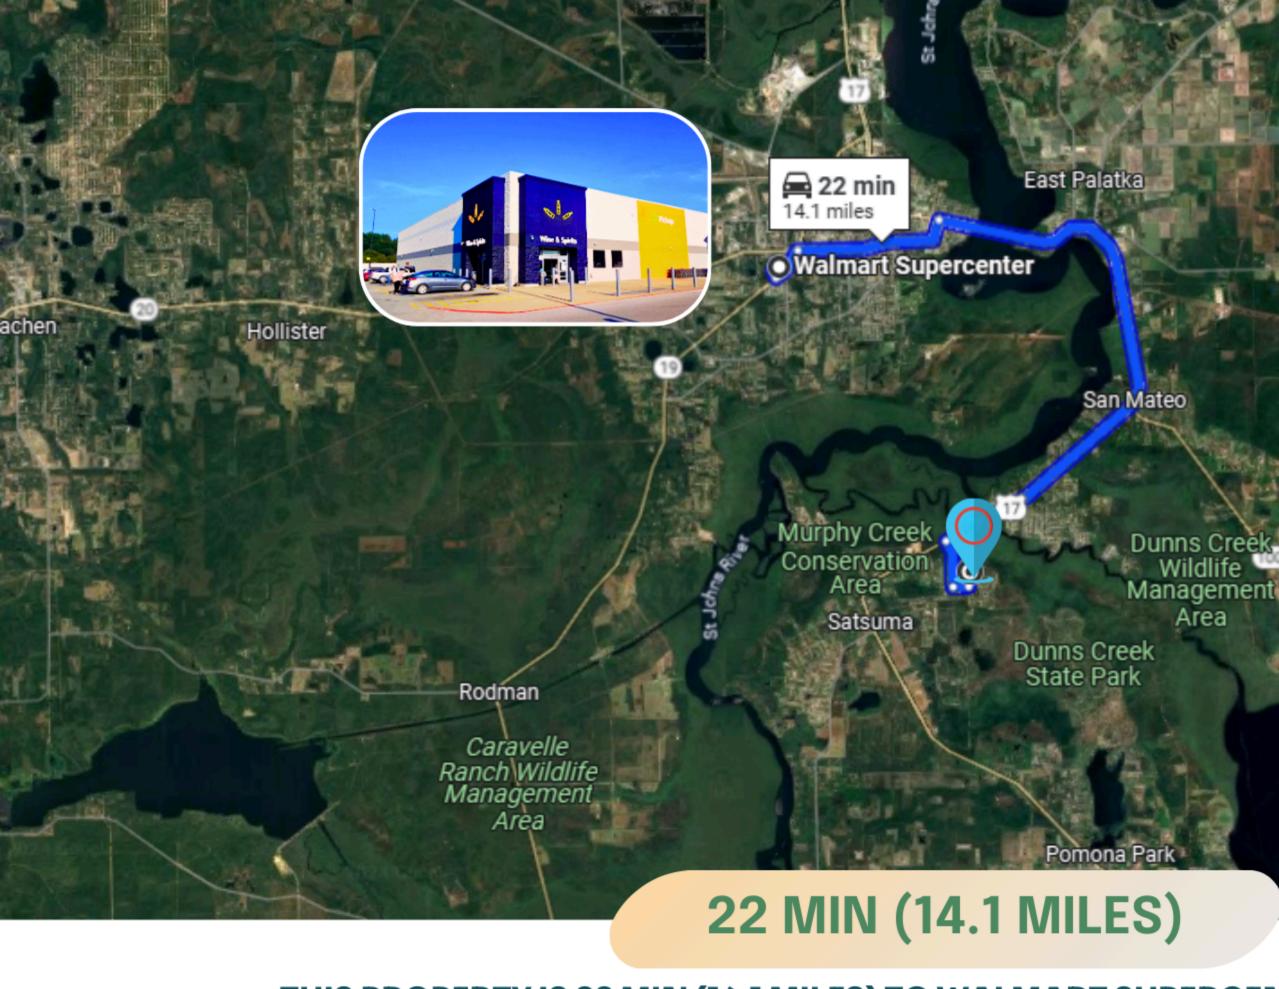

## THIS PROPERTY IS 22 MIN (14.1 MILES) TO WALMART SUPERCENTER IN PALATKA, FL.

**Rice Creek** Conservation Area

🚘 23 min 14.5 miles

Walmart - 0551

🚘 22 min 14.6 miles

Palatka

Horseshoe Point Conservation Area

Chico's Mexican Restaurant Recently viewed

Murphy Creek Conservation Area Recently viewed

HCA Florida Putnam Hospital...