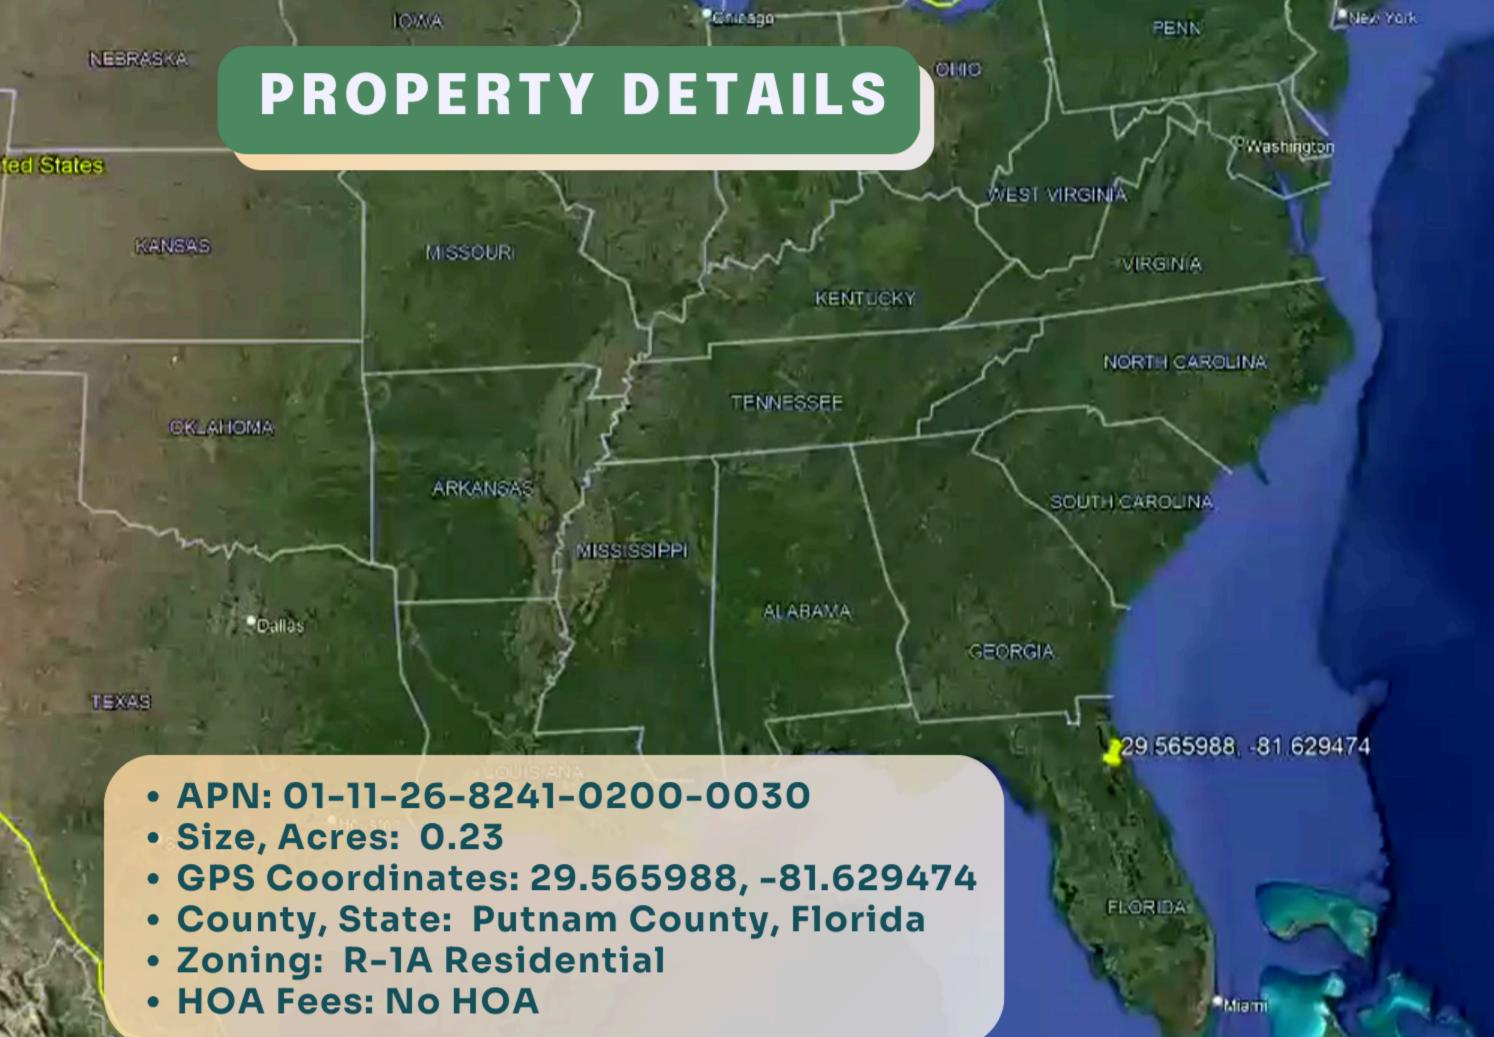

0.23 acres in beautiful Florida-\$194 down payment \$144/month

United States

NI 244/1XI - KIICOO