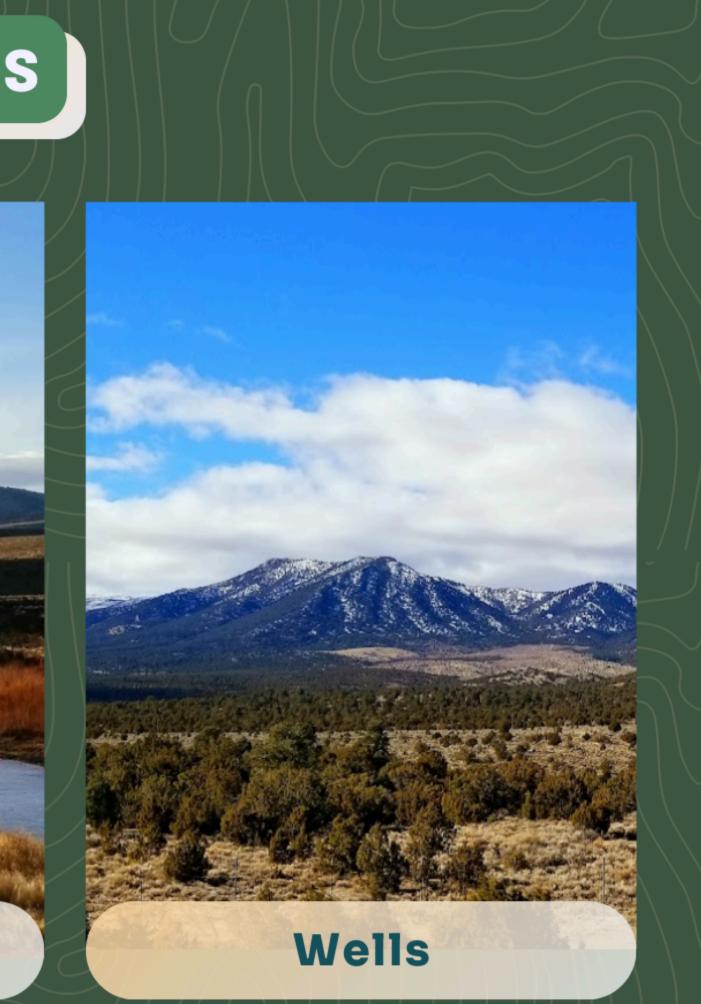

## **2.07 acres in Nevada!** \$137 down payment \$137/month

NORTH DAKOTA

#### **PROPERTY DETAILS**

MONTANA

SOUTH DAKOTA

NEBRASKA

United States

KANSAS

TAULACE DOTE D

40 57 50.1 N 115 41'01 7 W

REVALA

Calgary .

IDAHO.

San Francisco

COUVER

ASHINGTON

OREGON

GALIFORNIA

- APN: 034-020-005
- Size, Acres: 2.07

WYOMING

- GPS Coordinates: 40.963
- County, State: Elko Count
- Zoning: Vacant Land- Age
- HOA Fees: No HOA

Los Arge es



San Antonio

Gulf of Mexico

### CLIMATE



Summer High: The July high is around 92 degrees

000

Rain: Averages 54 inches of rain a year



#### Winter Low: The January low is 30

#### Snow: Averages 4 inches of snow a year

#### **CLOSEST TOWNS**



#### **Spring Creek**







#### NEARBY AIRPORT



## Salt Lake City International Airport

We pride ourselves in making sure the process is simple, quick and stress-free for you!

> We offer easy financing as well as a discounted cash price!

# VISIT US FOR MORE PROPERTY LISTINGS Q https://lifetimelandusa.com

### YOU MAY ALSO REACHUS AT:

682-382-9719
sales@lifetimelandusa.com
Lifetime Land USA
Ilifetimeland\_usa

Our mission is to turn your dream of becoming a landowner into a reality.