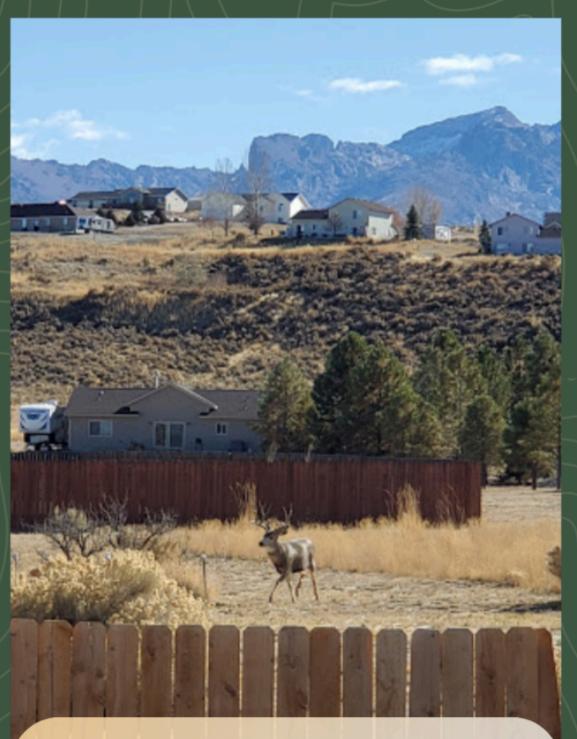

## **2.07 acres in Nevada!** \$137 down payment \$137/month

NORTH DAKOTA

#### **PROPERTY DETAILS**

MONTANA

SOUTH DAKOTA

NEBRASKA

United States

KANSAS

TAULACE DOTE D

40 57 50.1 N 115 41'01 7 W

REVALA

Calgary .

IDAHO.

San Francisco

COUVER

ASHINGTON

OREGON

GALIFORNIA

- APN: 034-020-005
- Size, Acres: 2.07

WYOMING

- GPS Coordinates: 40.963
- County, State: Elko Count
- Zoning: Vacant Land- Age
- HOA Fees: No HOA

Los Arge es



San Antonio

Gulf of Mexico

### CLIMATE



Summer High: The July high is around 92 degrees

000

Rain: Averages 54 inches of rain a year



#### Winter Low: The January low is 30

#### Snow: Averages 4 inches of snow a year

#### **CLOSEST TOWNS**



#### **Spring Creek**







#### NEARBY AIRPORT



## Salt Lake City International Airport

We pride ourselves in making sure the process is simple, quick and stress-free for you!

> We offer easy financing as well as a discounted cash price!

# VISIT US FOR MORE PROPERTY LISTINGS Q https://lifetimelandusa.com

### YOU MAY ALSO REACHUS AT:

682-382-9719
sales@lifetimelandusa.com
Lifetime Land USA
Ilifetimeland\_usa

Our mission is to turn your dream of becoming a landowner into a reality.