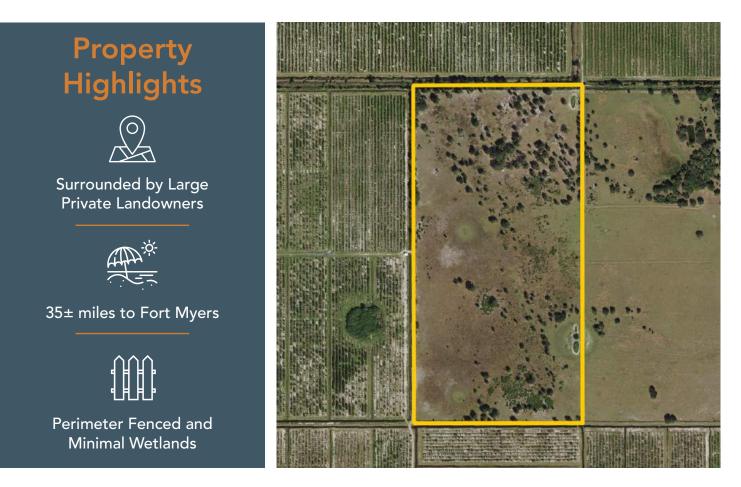

#### **Property Overview**

Secluded 80± acres surrounded by large private landowners, allowing for privacy, serenity, and untouched game. This property would make an ideal weekend recreational retreat for agricultural, residential or hunting uses; it is fully perimeter fenced and electricity was previously run to the property to service a well pump and small building. This site is predominately upland, with 3 small watering holes for livestock. Just 35± miles to Fort Myers and 70± miles to Naples, this property offers a remote aspect, while still within close proximity to many cities on the Gulf Coast.

www.FischbachLandCompany.com/80AcreRanchandRetreat

| Property Address | 46891 Farabee Road,<br>Punta Gorda, FL 33982 | County          | Charlotte                   |
|------------------|----------------------------------------------|-----------------|-----------------------------|
| Property Type    | Ranch                                        | Folio/Parcel ID | 402614200001                |
| Size             | 80± Acres                                    | STR             | 14-40-26                    |
| Zoning           | AG                                           | Road Frontage   | Easement Access             |
| Future Land Use  | Agriculture                                  | Property Taxes  | \$381.52 (2022)             |
| Price            | \$800,000                                    | Utilities       | Electricity Run to Property |