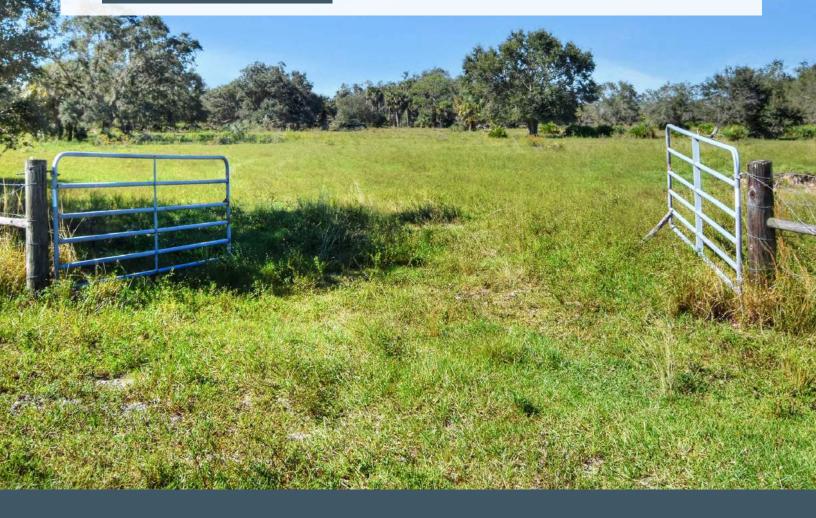

# Photos

#### **Property Overview**

Secluded 80± acres surrounded by large private landowners, allowing for privacy, serenity, and untouched game. This property would make an ideal weekend recreational retreat for agricultural, residential or hunting uses; it is fully perimeter fenced and electricity was previously run to the property to service a well pump and small building. This site is predominately upland, with 3 small watering holes for livestock. Just 35± miles to Fort Myers and 70± miles to Naples, this property offers a remote aspect, while still within close proximity to many cities on the Gulf Coast.