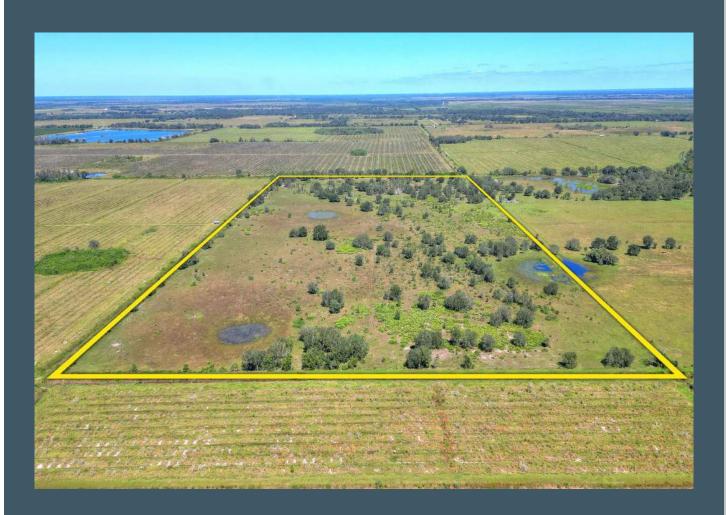

#### **Property Overview**

Secluded 80± acres surrounded by large private landowners, allowing for privacy, serenity, and untouched game. This property would make an ideal weekend recreational retreat for agricultural, residential or hunting uses; it is fully perimeter fenced and electricity was previously run to the property to service a well pump and small building. This site is predominately upland, with 3 small watering holes for livestock. Just 35± miles to Fort Myers and 70± miles to Naples, this property offers a remote aspect, while still within close proximity to many cities on the Gulf Coast.