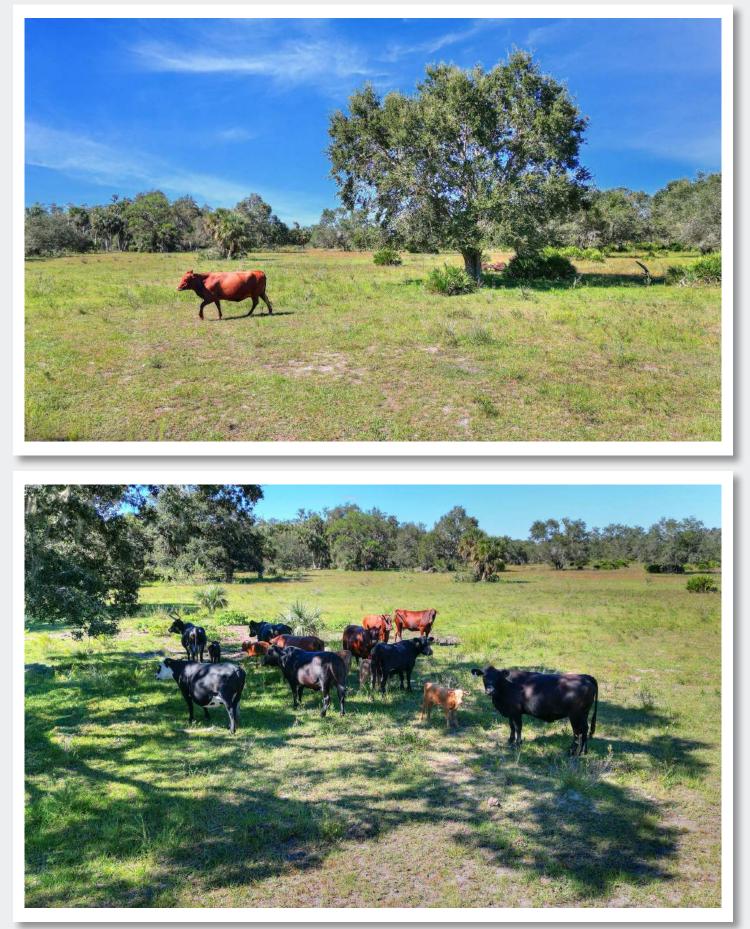

# Photos

#### **Property Overview**

Secluded 80± acres surrounded by large private landowners, allowing for privacy, serenity, and untouched game. This property would make an ideal weekend recreational retreat for agricultural, residential or hunting uses; it is fully perimeter fenced and electricity was previously run to the property to service a well pump and small building. This site is predominately upland, with 3 small watering holes for livestock. Just 35± miles to Fort Myers and 70± miles to Naples, this property offers a remote aspect, while still within close proximity to many cities on the Gulf Coast.