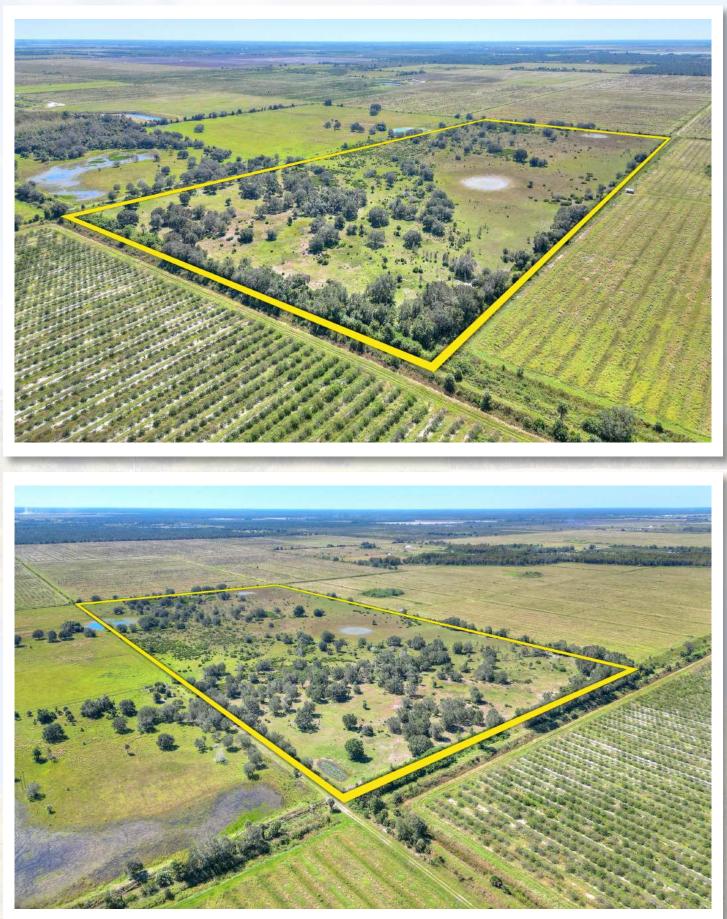

891 Farabee Road,<br>Punta Gorda, FL 33982 | County          | Charlotte                   |
|------------------|----------------------------------------------|-----------------|-----------------------------|
| Property Type    | Ranch                                        | Folio/Parcel ID | 402614200001                |
| Size             | 80± Acres                                    | STR             | 14-40-26                    |
| Zoning           | AG                                           | Road Frontage   | Easement Access             |
| Future Land Use  | Agriculture                                  | Property Taxes  | \$381.52 (2022)             |
| Price            | \$800,000                                    | Utilities       | Electricity Run to Property |

# Photos







# Photos



### Fischbach





#### FISCHBACH LAND COMPANY 917 S PARSONS AVENUE, BRANDON, FL 33511 PHONE: 813-540-1000





**REED FISCHBACH** | Broker reed@fischbachlandcompany.com



**BLAISE LELAULU, CCIM** | Agent blaise@fischbachlandcompany.com