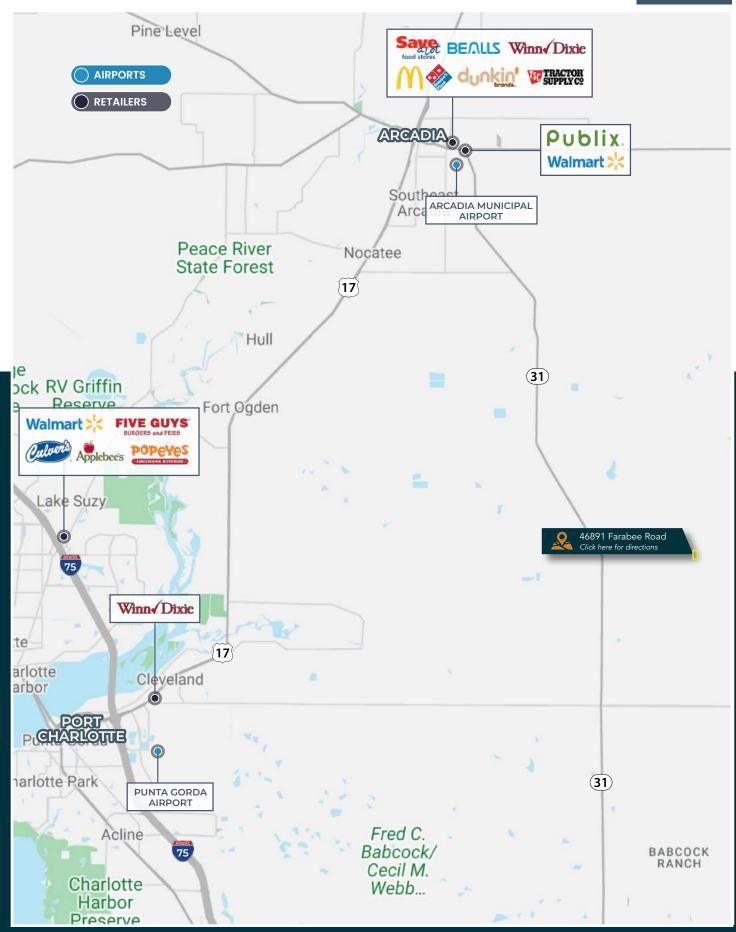

#### **Property Overview**

Secluded 80± acres surrounded by large private landowners, allowing for privacy, serenity, and untouched game. This property would make an ideal weekend recreational retreat for agricultural, residential or hunting uses; it is fully perimeter fenced and electricity was previously run to the property to service a well pump and small building. This site is predominately upland, with 3 small watering holes for livestock. Just 35± miles to Fort Myers and 70± miles to Naples, this property offers a remote aspect, while still within close proximity to many cities on the Gulf Coast.

www.FischbachLandCompany.com/80AcreRanchandRetreat

| Property Address | 46891 Farabee Road,<br>Punta Gorda, FL 33982 | County          | Charlotte                   |
|------------------|----------------------------------------------|-----------------|-----------------------------|
| Property Type    | Ranch                                        | Folio/Parcel ID | 402614200001                |
| Size             | 80± Acres                                    | STR             | 14-40-26                    |
| Zoning           | AG                                           | Road Frontage   | Easement Access             |
| Future Land Use  | Agriculture                                  | Property Taxes  | \$381.52 (2022)             |
| Price            | \$800,000                                    | Utilities       | Electricity Run to Property |