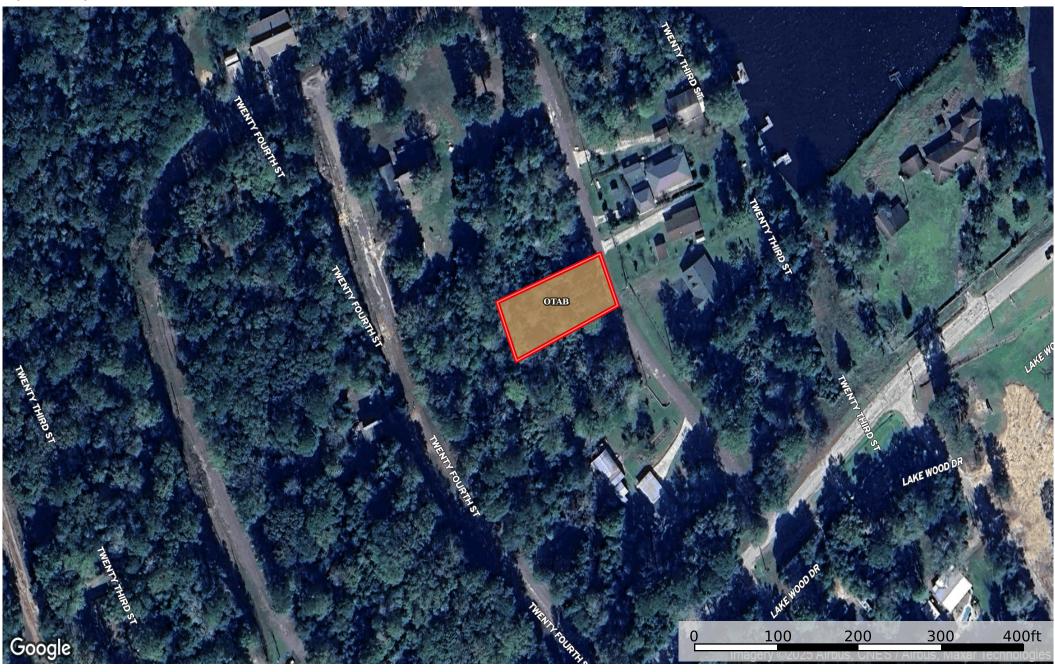

**0.19 Acre Woodville, Tyler County, TX 51937** Tyler County, Texas, 0.19 AC +/-

## | Boundary 0.19 ac

| SOIL CODE | SOIL DESCRIPTION                                   | ACRES  | %    | СРІ | NCCPI | CAP |
|-----------|----------------------------------------------------|--------|------|-----|-------|-----|
| OtaB      | Otanya very fine sandy loam, 1 to 3 percent slopes | 0.19   | 100  | 0   | 69    | 2e  |
| TOTALS    |                                                    | 0.19(* | 100% | -   | 69.0  | 2   |