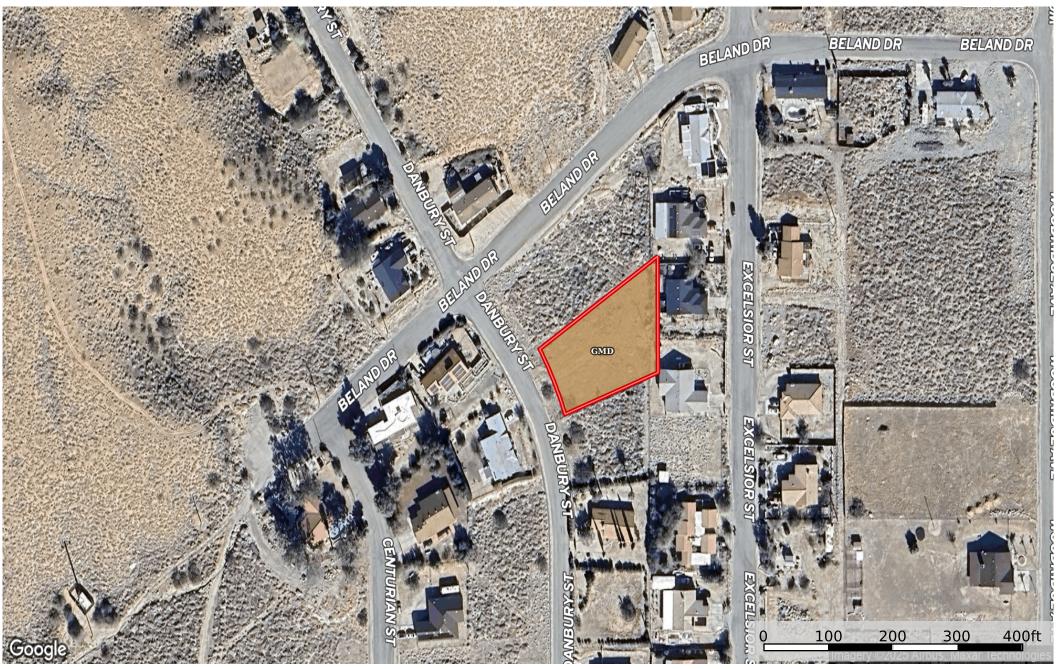

0.48 Acre - Whitewater - Riverside, CA - 523-062-004 California, 0.48 AC +/-

## Boundary 0.48 ac

| SOIL CODE | SOIL DESCRIPTION                                           | ACRES  | %    | CPI | NCCPI | CAP |
|-----------|------------------------------------------------------------|--------|------|-----|-------|-----|
| GmD       | Gorgonio gravelly loamy fine sand, 2 to 15 percent slop es | 0.48   | 100  | 0   | 21    | 4e  |
| TOTALS    |                                                            | 0.48(* | 100% | -   | 21.0  | 4   |

(\*) Total acres may differ in the second decimal compared to the sum of each acreage soil. This is due to a round error because we only show the acres of each soil with two decimal.