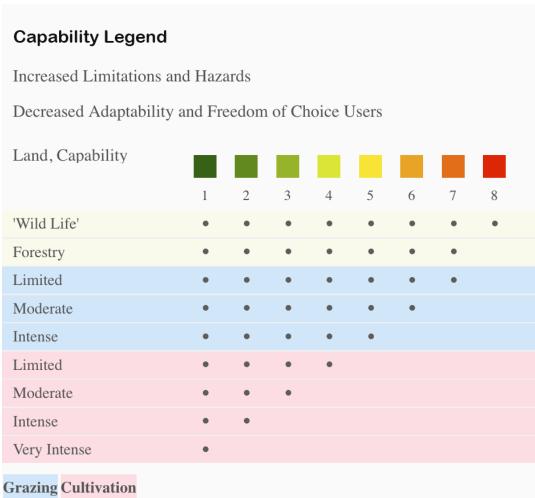

## Boundary 7.52 ac

| SOIL CODE | SOIL DESCRIPTION                                 | ACRES       | %     | CPI | NCCPI | CAP |
|-----------|--------------------------------------------------|-------------|-------|-----|-------|-----|
| CaA       | Cajon loamy sand, 0 to 2 percent slopes          | 6.81        | 90.44 | 0   | 4     | 7e  |
| AsB       | Arizo gravelly loamy sand, 0 to 5 percent slopes | 0.71        | 9.43  | 0   | 4     | 7e  |
| TOTALS    |                                                  | 7.52(*<br>) | 100%  | 1   | 3.99  | 7.0 |

(\*) Total acres may differ in the second decimal compared to the sum of each acreage soil. This is due to a round error because we only show the acres of each soil with two decimal.

- (c) climatic limitations (e) susceptibility to erosion
- (s) soil limitations within the rooting zone (w) excess of water