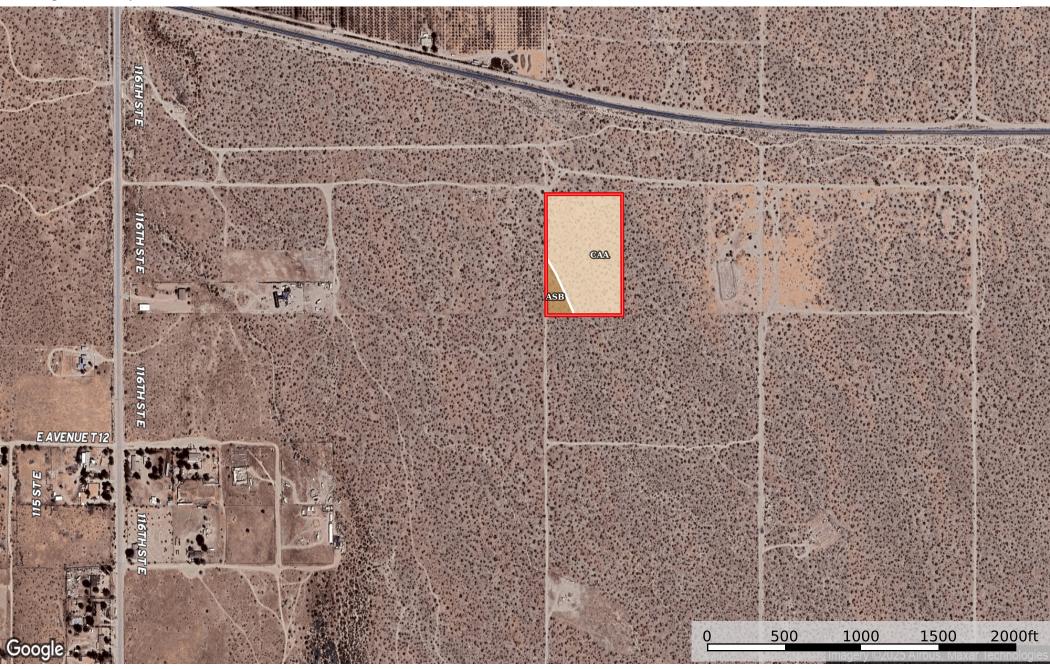

7.50 Acres Pearblossom, Los Angeles County, CA 3039-

Los Angeles County, California, 7.5 AC +/-

## Boundary 7.52 ac

| SOIL CODE | SOIL DESCRIPTION                                 | ACRES       | %     | CPI | NCCPI | CAP |
|-----------|--------------------------------------------------|-------------|-------|-----|-------|-----|
| CaA       | Cajon loamy sand, 0 to 2 percent slopes          | 6.81        | 90.44 | 0   | 4     | 7e  |
| AsB       | Arizo gravelly loamy sand, 0 to 5 percent slopes | 0.71        | 9.43  | 0   | 4     | 7e  |
| TOTALS    |                                                  | 7.52(*<br>) | 100%  | 1   | 3.99  | 7.0 |