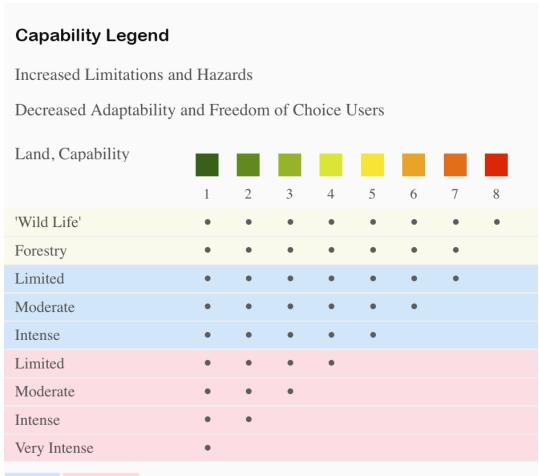

## Boundary 2.52 ac

| SOIL CODE | SOIL DESCRIPTION                       | ACRES  | %    | CPI | NCCPI | CAP |
|-----------|----------------------------------------|--------|------|-----|-------|-----|
| 360       | Chicote complex, 0 to 2 percent slopes | 2.52   | 100  | 0   | 1     | 6s  |
| TOTALS    |                                        | 2.52(* | 100% | -   | 1.0   | 6   |

## **Grazing Cultivation**

- (c) climatic limitations (e) susceptibility to erosion
- (s) soil limitations within the rooting zone (w) excess of water