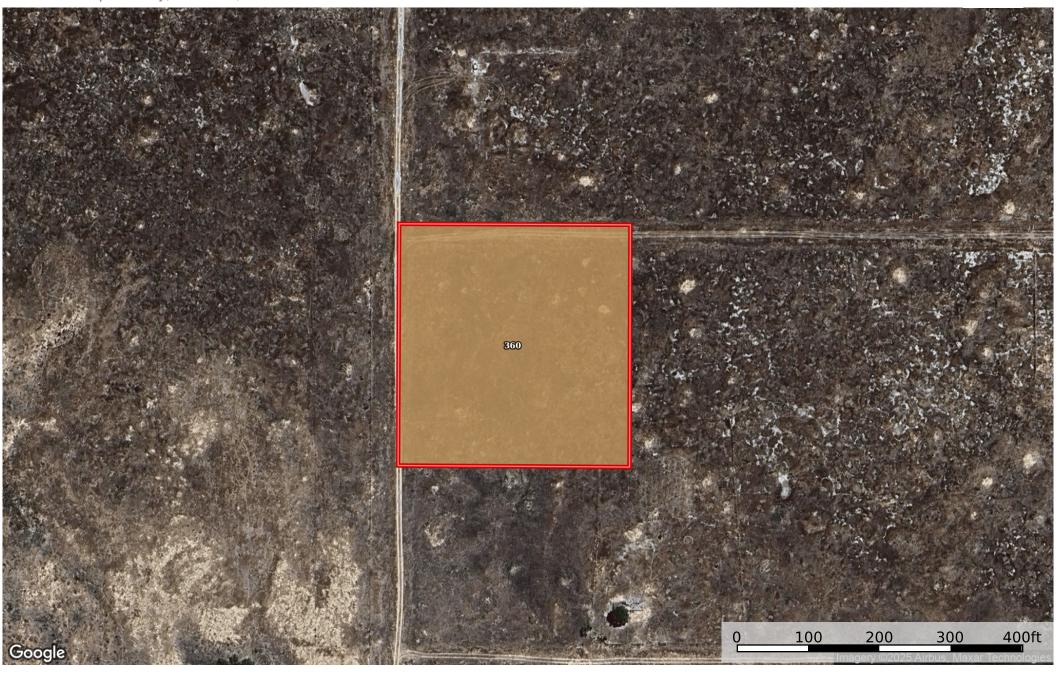

**2.50 Acres Santa Margarita, San Luis Obispo County, CA** San Luis Obispo County, California, 2.5 AC +/-

## Boundary 2.52 ac

| SOIL CODE | SOIL DESCRIPTION                       | ACRES  | %    | CPI | NCCPI | CAP |
|-----------|----------------------------------------|--------|------|-----|-------|-----|
| 360       | Chicote complex, 0 to 2 percent slopes | 2.52   | 100  | 0   | 1     | 6s  |
| TOTALS    |                                        | 2.52(* | 100% | -   | 1.0   | 6   |

(\*) Total acres may differ in the second decimal compared to the sum of each acreage soil. This is due to a round error because we only show the acres of each soil with two decimal.