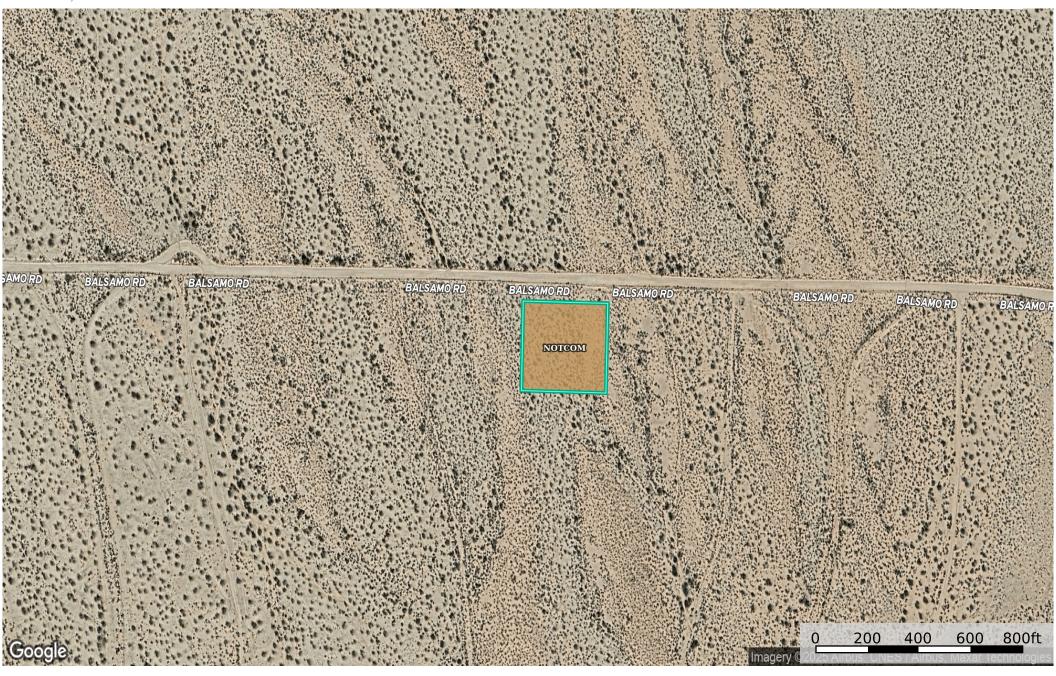

2.2 Acres - Boron - San Bernardino, CA - 0498-362-05-California, 2.2 AC +/-

## | Boundary 2.2 ac

| SOIL CODE | SOIL DESCRIPTION          | ACRES  | %    | СРІ | NCCPI | CAP |
|-----------|---------------------------|--------|------|-----|-------|-----|
| NOTCOM    | No Digital Data Available | 2.2    | 100  | 0   | -     | -   |
| TOTALS    |                           | 2.2(*) | 100% | 1   | 1     | -   |