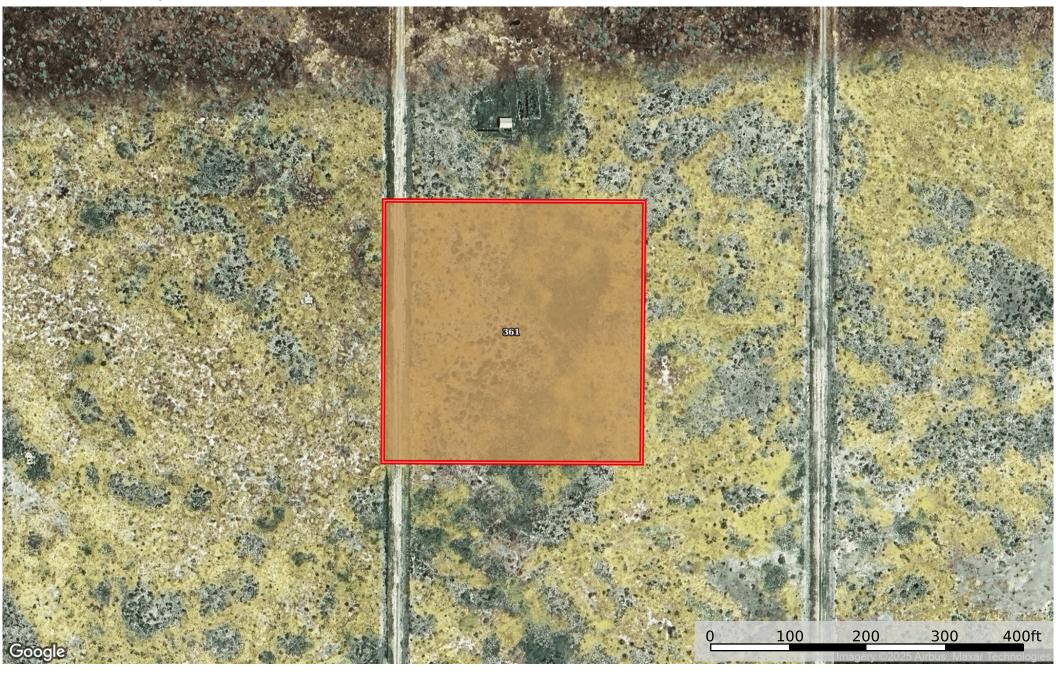

## | Boundary 2.54 ac

| SOIL CODE | SOIL DESCRIPTION                       | ACRES  | %    | CPI | NCCPI | CAP |
|-----------|----------------------------------------|--------|------|-----|-------|-----|
| 361       | Chicote complex, 2 to 5 percent slopes | 2.54   | 100  | 0   | 1     | 6e  |
| TOTALS    |                                        | 2.54(* | 100% | -   | 1.0   | 6   |

(\*) Total acres may differ in the second decimal compared to the sum of each acreage soil. This is due to a round error because we only show the acres of each soil with two decimal.