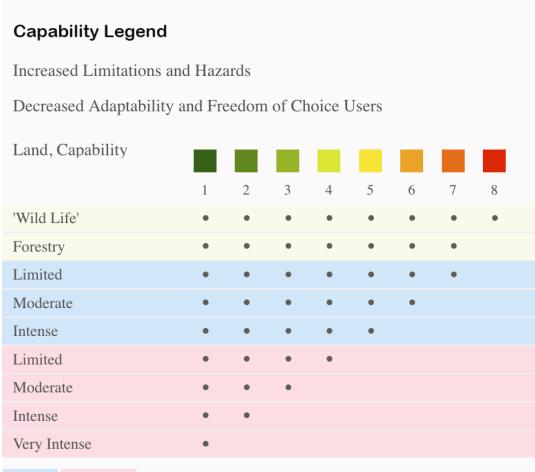

## | Boundary 2.54 ac

| SOIL CODE | SOIL DESCRIPTION                       | ACRES  | %    | CPI | NCCPI | CAP |
|-----------|----------------------------------------|--------|------|-----|-------|-----|
| 361       | Chicote complex, 2 to 5 percent slopes | 2.54   | 100  | 0   | 1     | 6e  |
| TOTALS    |                                        | 2.54(* | 100% | -   | 1.0   | 6   |

## **Grazing Cultivation**

- (c) climatic limitations (e) susceptibility to erosion
- (s) soil limitations within the rooting zone (w) excess of water