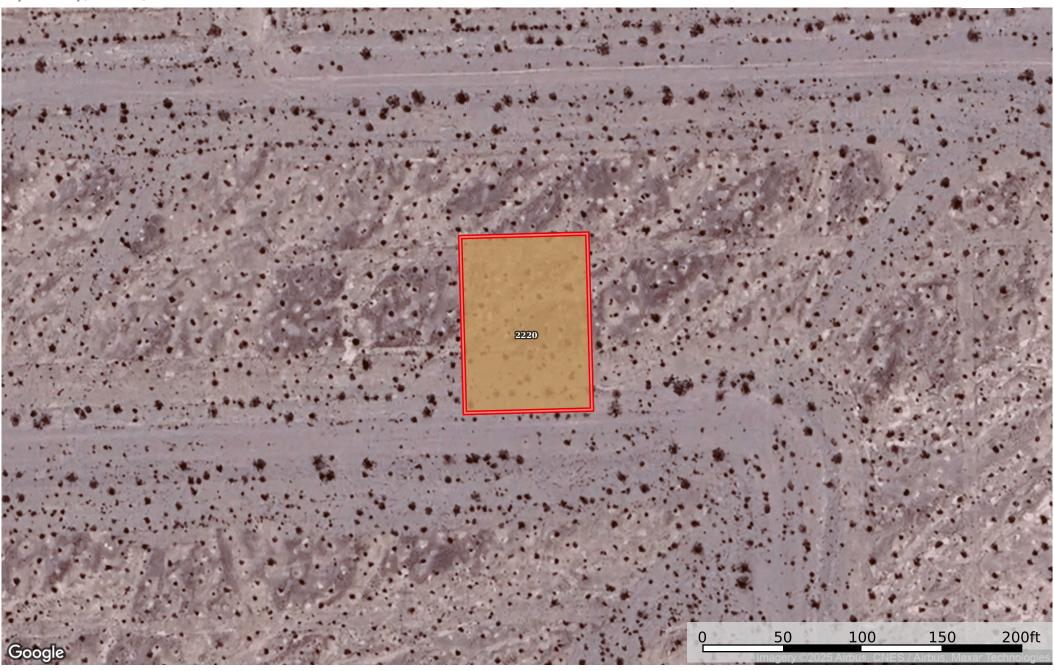

**0.20 Acre Pahrump, Nye County, NV 030-063-27** Nye County, Nevada, 0.2 AC +/-

## Boundary 0.2 ac

| SOIL CODE | SOIL DESCRIPTION                            | ACRES  | %    | СРІ | NCCPI | CAP |
|-----------|---------------------------------------------|--------|------|-----|-------|-----|
| 2220      | Canoto-Arizo complex, 2 to 4 percent slopes | 0.2    | 100  | 0   | 3     | 7s  |
| TOTALS    |                                             | 0.2(*) | 100% | 1   | 3.0   | 7   |

<sup>(\*)</sup> Total acres may differ in the second decimal compared to the sum of each acreage soil. This is due to a round error because we only show the acres of each soil with two decimal.