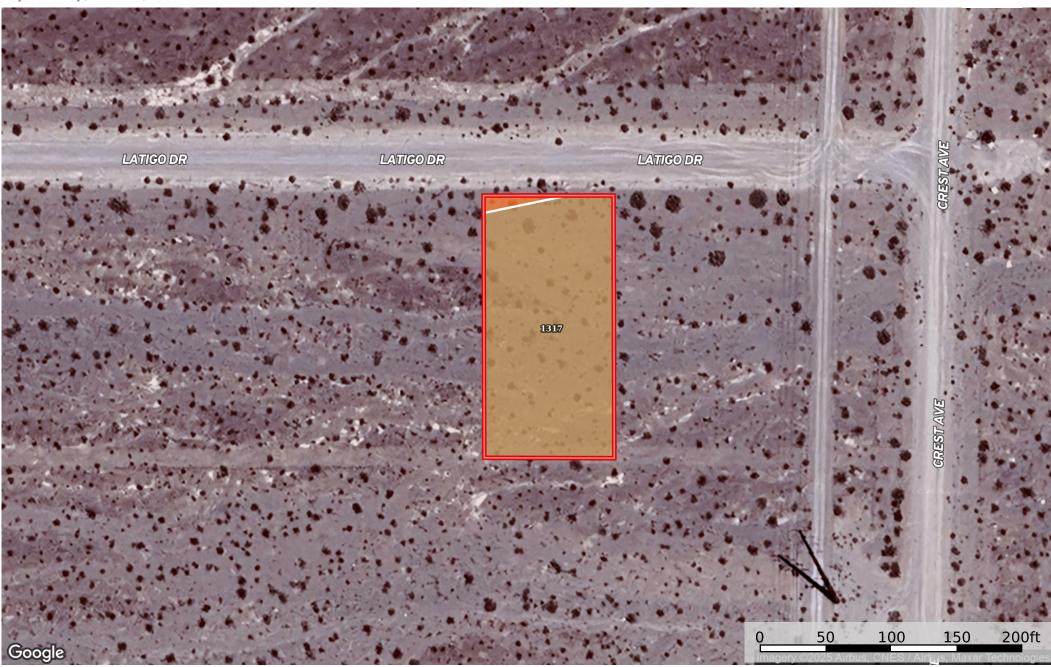

**0.46 Acre Pahrump, Nye County, NV 032-132-11**Nye County, Nevada, 0.46 AC +/-

## Boundary 0.46 ac

| SOIL CODE | SOIL DESCRIPTION                            | ACRES  | %     | CPI | NCCPI | CAP |
|-----------|---------------------------------------------|--------|-------|-----|-------|-----|
| 1317      | Commski-Lastchance association              | 0.45   | 97.83 | 0   | 2     | 7s  |
| 2220      | Canoto-Arizo complex, 2 to 4 percent slopes | 0.01   | 2.17  | 0   | 3     | 7s  |
| TOTALS    |                                             | 0.46(* | 100%  | 1   | 2.02  | 7.0 |