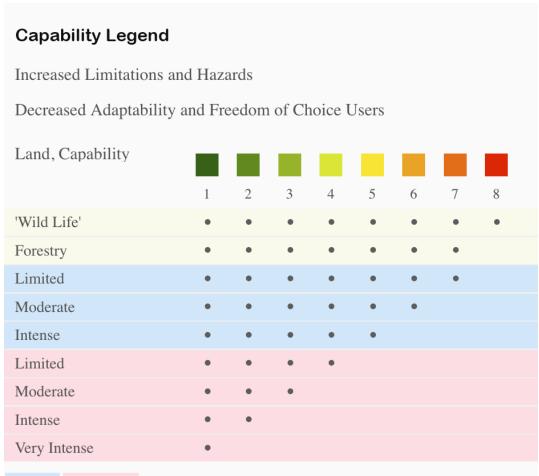

## Boundary 2.54 ac

| SOIL CODE | SOIL DESCRIPTION                                | ACRES  | %    | CPI | NCCPI | CAP |
|-----------|-------------------------------------------------|--------|------|-----|-------|-----|
| 175       | Polonio-Thomhill complex, 2 to 9 percent slopes | 2.54   | 100  | 0   | 17    | 4e  |
| TOTALS    |                                                 | 2.54(* | 100% | -   | 17.0  | 4   |

## **Grazing Cultivation**

- (c) climatic limitations (e) susceptibility to erosion
- (s) soil limitations within the rooting zone (w) excess of water