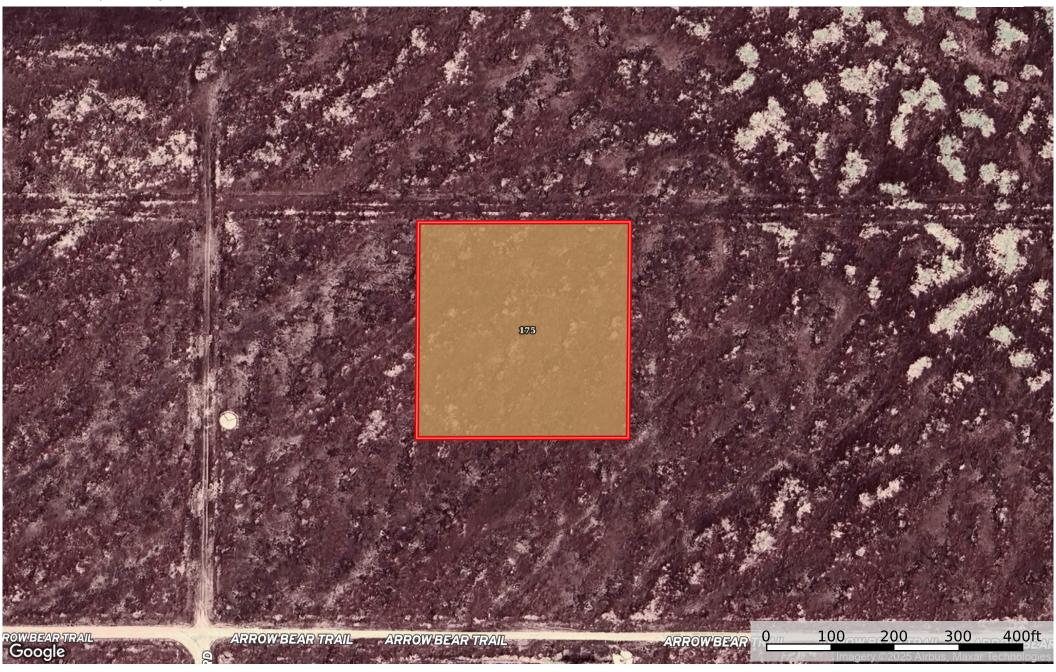

**2.50 Acres Santa Margarita, San Luis Obispo County, CA** San Luis Obispo County, California, 2.5 AC +/-

## Boundary 2.54 ac

| SOIL CODE | SOIL DESCRIPTION                                | ACRES  | %    | CPI | NCCPI | CAP |
|-----------|-------------------------------------------------|--------|------|-----|-------|-----|
| 175       | Polonio-Thomhill complex, 2 to 9 percent slopes | 2.54   | 100  | 0   | 17    | 4e  |
| TOTALS    |                                                 | 2.54(* | 100% | -   | 17.0  | 4   |

(\*) Total acres may differ in the second decimal compared to the sum of each acreage soil. This is due to a round error because we only show the acres of each soil with two decimal.