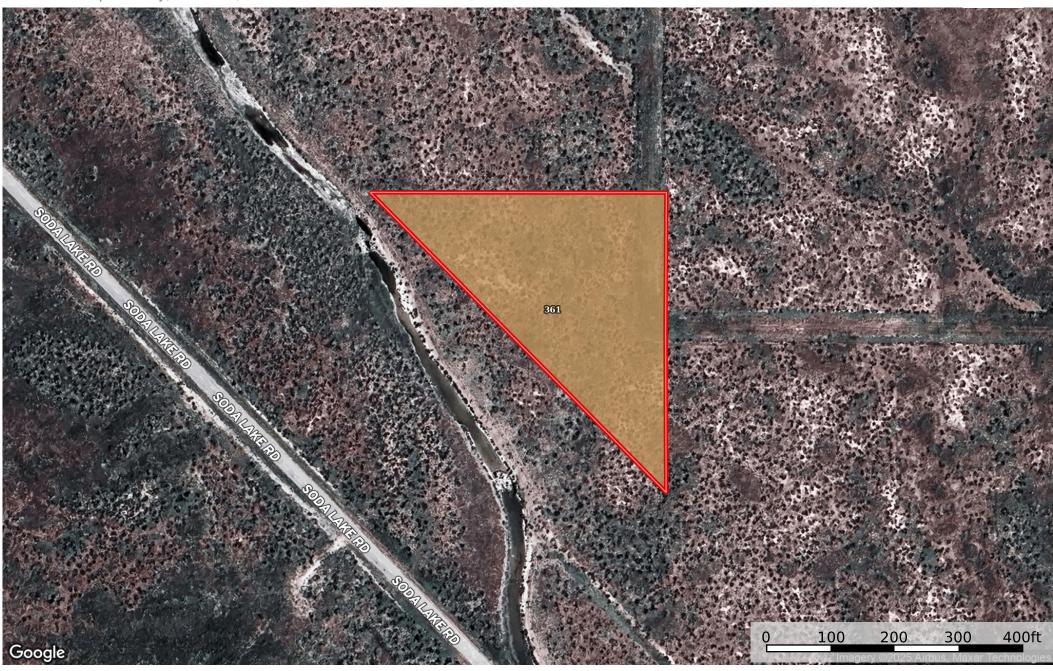

**2.55 Acres Santa Margarita, San Luis Obispo County, CA** San Luis Obispo County, California, 2.55 AC +/-

## Boundary 2.46 ac

| SOIL CODE | SOIL DESCRIPTION                       | ACRES  | %    | CPI | NCCPI | CAP |
|-----------|----------------------------------------|--------|------|-----|-------|-----|
| 361       | Chicote complex, 2 to 5 percent slopes | 2.46   | 100  | 0   | 1     | 6e  |
| TOTALS    |                                        | 2.46(* | 100% | -   | 1.0   | 6   |

(\*) Total acres may differ in the second decimal compared to the sum of each acreage soil. This is due to a round error because we only show the acres of each soil with two decimal.