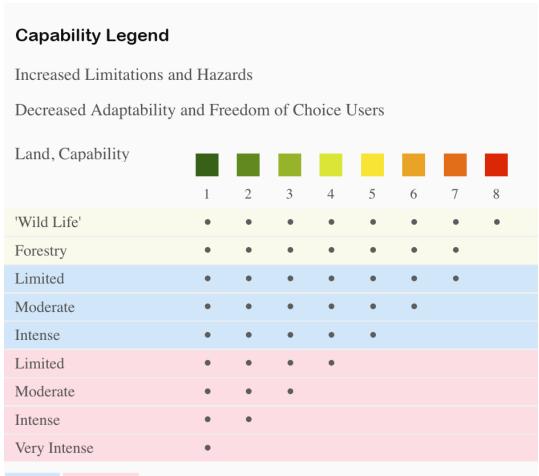

## Boundary 2.46 ac

| SOIL CODE | SOIL DESCRIPTION                       | ACRES  | %    | CPI | NCCPI | CAP |
|-----------|----------------------------------------|--------|------|-----|-------|-----|
| 361       | Chicote complex, 2 to 5 percent slopes | 2.46   | 100  | 0   | 1     | 6e  |
| TOTALS    |                                        | 2.46(* | 100% | -   | 1.0   | 6   |

## **Grazing Cultivation**

- (c) climatic limitations (e) susceptibility to erosion
- (s) soil limitations within the rooting zone (w) excess of water