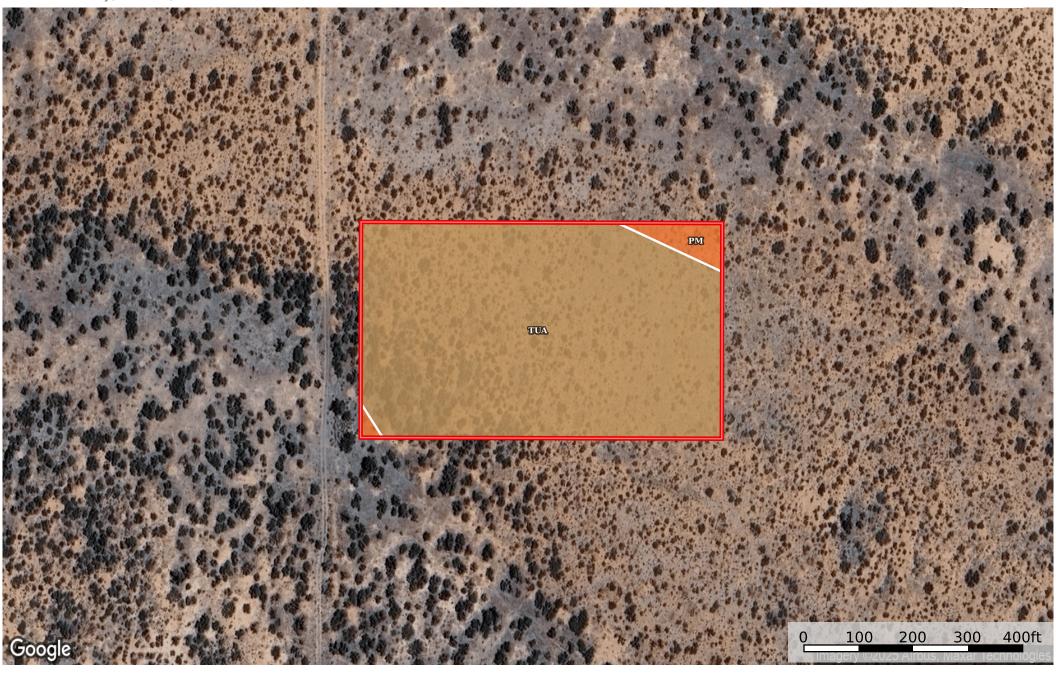

**5.02 Acres Pearce, Cochise County, AZ 401-53-050** Cochise County, Arizona, 5.02 AC +/-

## Boundary 5.03 ac

| SOIL CODE | SOIL DESCRIPTION                        | ACRES  | %     | CPI | NCCPI | CAP |
|-----------|-----------------------------------------|--------|-------|-----|-------|-----|
| TuA       | Tubac sandy loam, 0 to 2 percent slopes | 4.84   | 96.22 | 0   | 26    | 6s  |
| Pm        | Pima loam                               | 0.19   | 3.78  | 0   | 34    | 6c  |
| TOTALS    |                                         | 5.03(* | 100%  | 1   | 26.3  | 6.0 |

<sup>(\*)</sup> Total acres may differ in the second decimal compared to the sum of each acreage soil. This is due to a round error because we only show the acres of each soil with two decimal.

(s) soil limitations within the rooting zone (w) excess of water