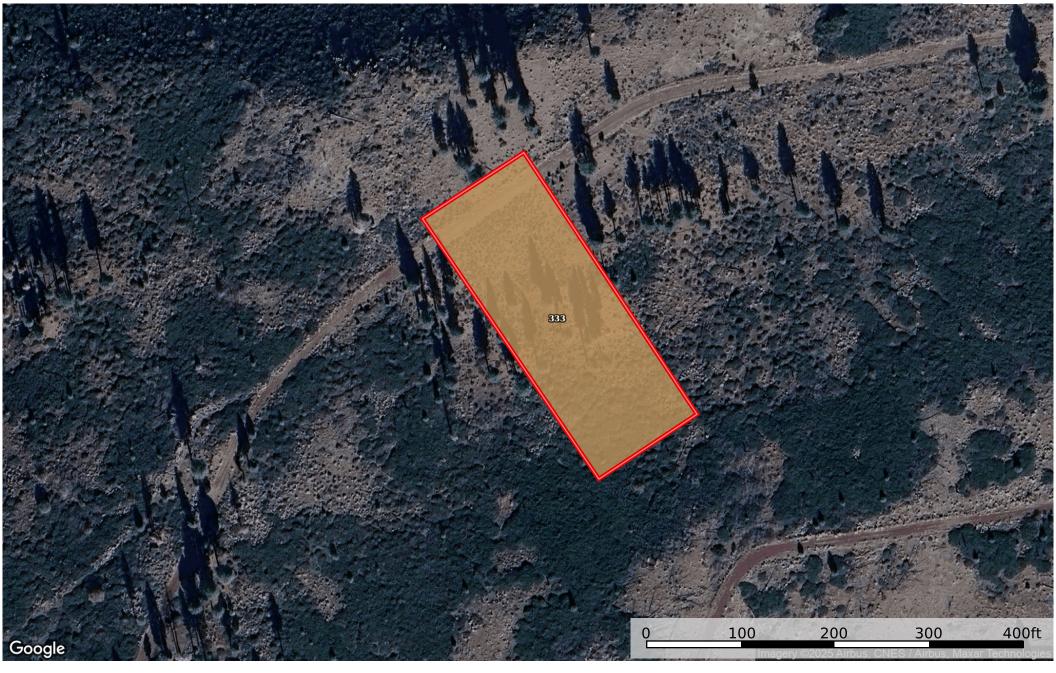

**0.95 Acre Alturas, Modoc County, CA 041-311-026-000** Modoc County, California, 0.95 AC +/-

## Boundary 0.96 ac

| SOIL CODE | SOIL DESCRIPTION                              | ACRES  | %    | CPI | NCCPI | CAP |
|-----------|-----------------------------------------------|--------|------|-----|-------|-----|
| 333       | Witcher-Gosch complex, 2 to 15 percent slopes | 0.96   | 100  | 0   | 23    | 4e  |
| TOTALS    |                                               | 0.96(* | 100% | 1   | 23.0  | 4   |

<sup>(\*)</sup> Total acres may differ in the second decimal compared to the sum of each acreage soil. This is due to a round error because we only show the acres of each soil with two decimal.