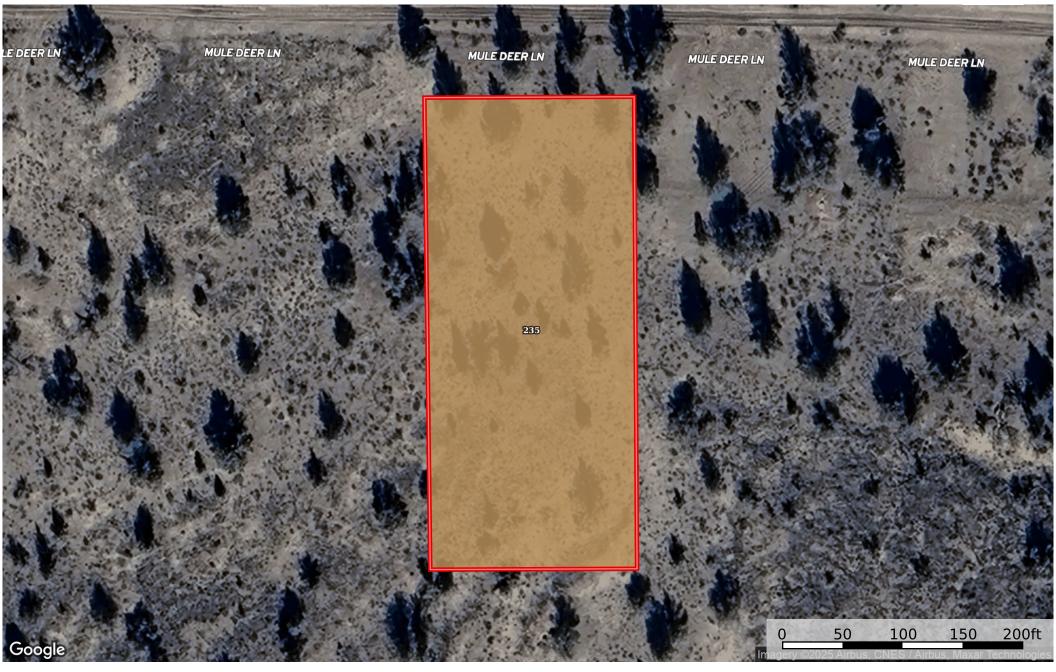

1.56 Acres Alturas, Modoc County, CA 013-066-002-000

Modoc County, California, 1.56 AC +/-

Boundary

## Boundary 1.56 ac

| SOIL CODE | SOIL DESCRIPTION                                                  | ACRES  | %    | CPI | NCCPI | CAP |
|-----------|-------------------------------------------------------------------|--------|------|-----|-------|-----|
| 235       | Puls-Packwood-Ditchcamp families complex, 1 to 10 percent slopes. | 1.56   | 100  | 0   | 12    | 6s  |
| TOTALS    |                                                                   | 1.56(* | 100% | -   | 12.0  | 6   |