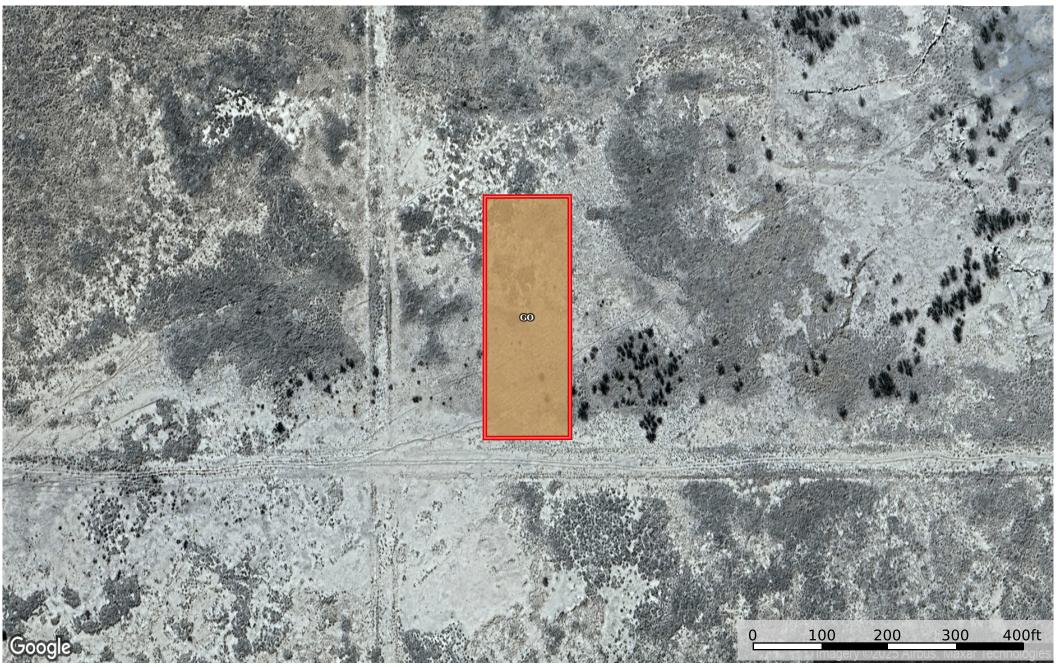

## **0.87 Acre Cochise, Cochise County, AZ 20713392** Cochise County, Arizona, 0.87 AC +/-

Boundary

## | Boundary 0.87 ac

| SOIL CODE | SOIL DESCRIPTION        | ACRES       | %    | CPI | NCCPI | CAP |
|-----------|-------------------------|-------------|------|-----|-------|-----|
| Go        | Gothard fine sandy loam | 0.87        | 100  | 0   | 5     | 7s  |
| TOTALS    |                         | 0.87(*<br>) | 100% | -   | 5.0   | 7   |