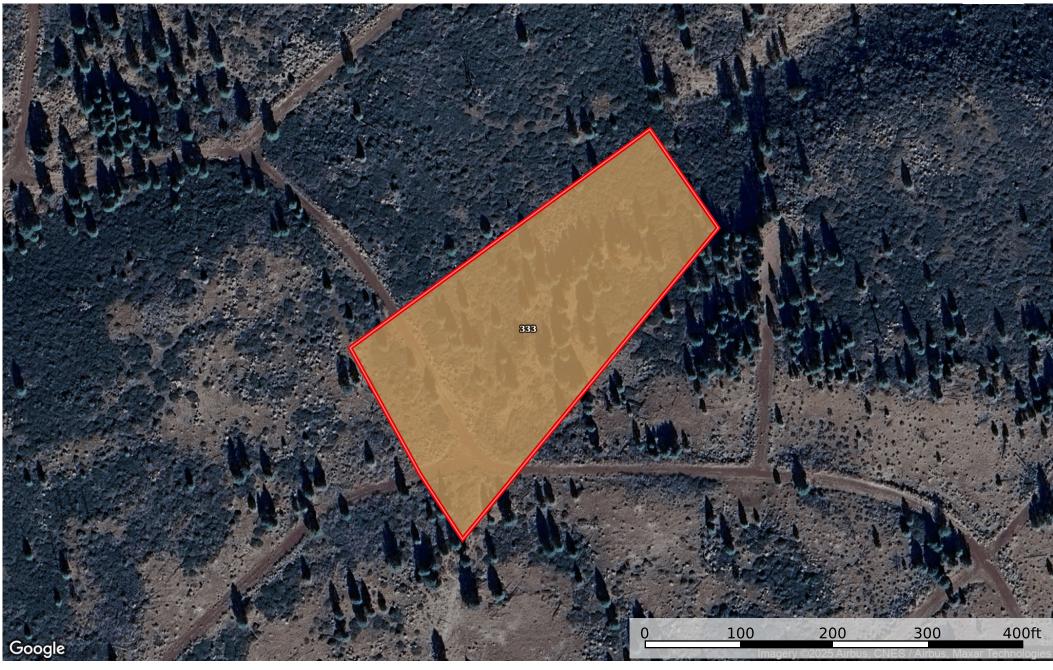

**1.62 Acres Alturas, Modoc County, CA 041-691-036-000** Modoc County, California, 1.62 AC +/-

## Boundary 1.66 ac

| SOIL CODE | SOIL DESCRIPTION                              | ACRES  | %    | CPI | NCCPI | CAP |
|-----------|-----------------------------------------------|--------|------|-----|-------|-----|
| 333       | Witcher-Gosch complex, 2 to 15 percent slopes | 1.66   | 100  | 0   | 23    | 4e  |
| TOTALS    |                                               | 1.66(* | 100% | -   | 23.0  | 4   |