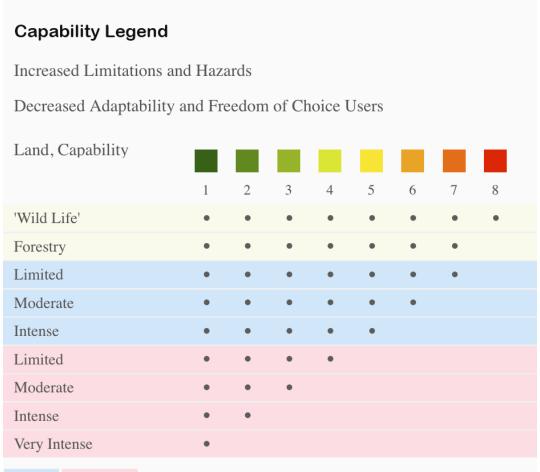

## Boundary 1.66 ac

| SOIL CODE | SOIL DESCRIPTION                              | ACRES  | %    | CPI | NCCPI | CAP |
|-----------|-----------------------------------------------|--------|------|-----|-------|-----|
| 333       | Witcher-Gosch complex, 2 to 15 percent slopes | 1.66   | 100  | 0   | 23    | 4e  |
| TOTALS    |                                               | 1.66(* | 100% | -   | 23.0  | 4   |

## **Grazing Cultivation**

- (c) climatic limitations (e) susceptibility to erosion
- (s) soil limitations within the rooting zone (w) excess of water