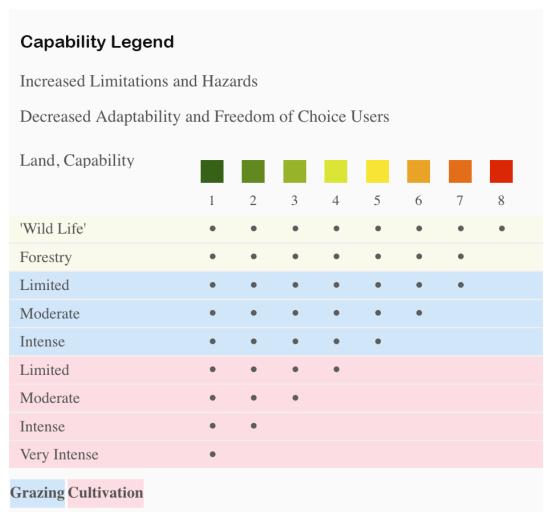

## Boundary 0.94 ac

| SOIL CODE | SOIL DESCRIPTION                               | ACRES  | %     | CPI | NCCPI | CAP  |
|-----------|------------------------------------------------|--------|-------|-----|-------|------|
| 333       | Witcher-Gosch complex, 2 to 15 percent slopes  | 0.81   | 85.26 | 0   | 23    | 4e   |
| 177       | Gosch-Witcher complex, 30 to 50 percent slopes | 0.13   | 13.68 | 0   | 13    | 6e   |
| TOTALS    |                                                | 0.94(* | 100%  | -   | 21.39 | 4.28 |

(\*) Total acres may differ in the second decimal compared to the sum of each acreage soil. This is due to a round error because we only show the acres of each soil with two decimal.

- (c) climatic limitations (e) susceptibility to erosion
- (s) soil limitations within the rooting zone (w) excess of water