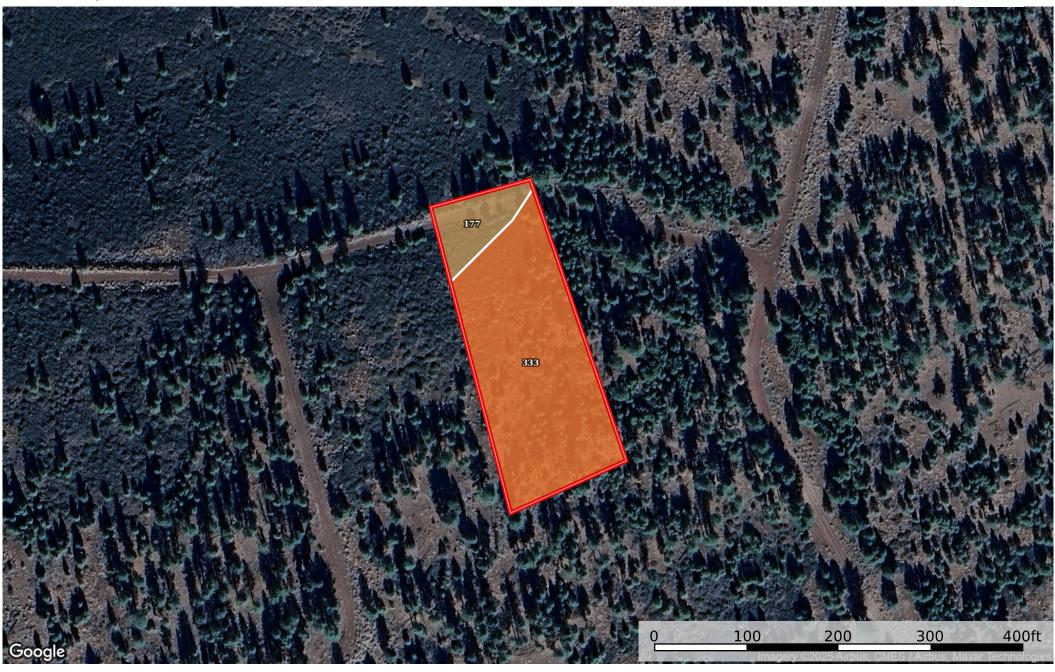

**0.95 Acre Alturas, Modoc County, CA 041-463-014-000** Modoc County, California, 0.95 AC +/-

## Boundary 0.94 ac

| SOIL CODE | SOIL DESCRIPTION                               | ACRES  | %     | CPI | NCCPI | CAP  |
|-----------|------------------------------------------------|--------|-------|-----|-------|------|
| 333       | Witcher-Gosch complex, 2 to 15 percent slopes  | 0.81   | 85.26 | 0   | 23    | 4e   |
| 177       | Gosch-Witcher complex, 30 to 50 percent slopes | 0.13   | 13.68 | 0   | 13    | 6e   |
| TOTALS    |                                                | 0.94(* | 100%  | -   | 21.39 | 4.28 |

(\*) Total acres may differ in the second decimal compared to the sum of each acreage soil. This is due to a round error because we only show the acres of each soil with two decimal.

- (c) climatic limitations (e) susceptibility to erosion
- (s) soil limitations within the rooting zone (w) excess of water