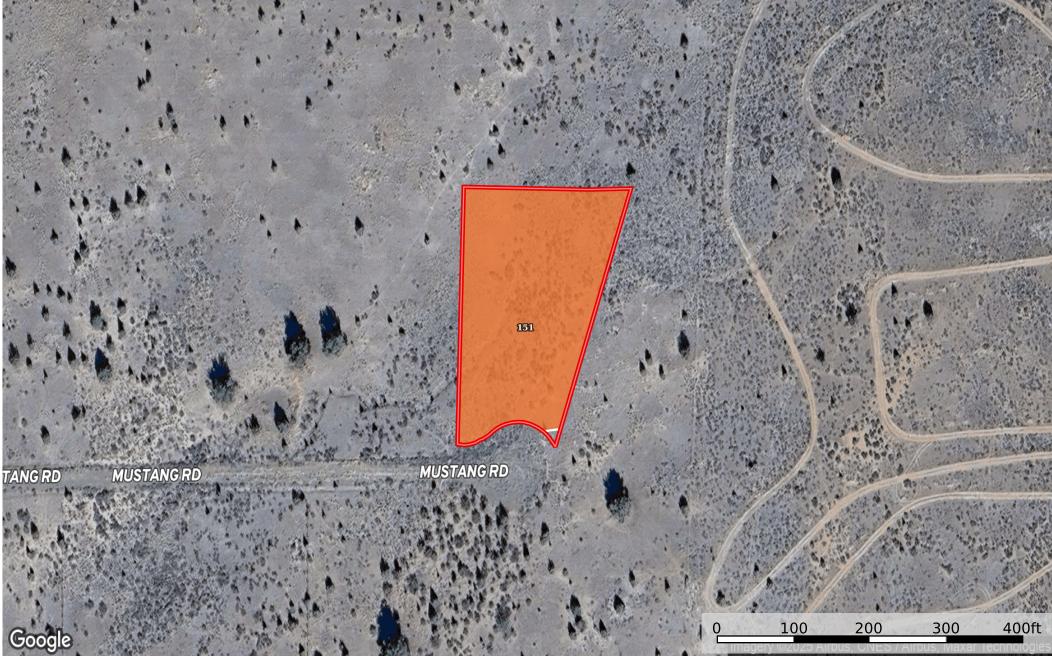

**1.13 Acres Alturas, Modoc County, CA 022-410-031-000** Modoc County, California, 1.13 AC +/-

Boundary

## Boundary 1.08 ac

| SOIL CODE | SOIL DESCRIPTION                       | ACRES  | %     | CPI | NCCPI | CAP |
|-----------|----------------------------------------|--------|-------|-----|-------|-----|
| 151       | Ladd sandy loam, 2 to 9 percent slopes | 1.08   | 99.08 | 0   | 27    | 4e  |
| TOTALS    |                                        | 1.08(* | 100%  | 1   | 26.75 | 4.0 |

<sup>(\*)</sup> Total acres may differ in the second decimal compared to the sum of each acreage soil. This is due to a round error because we only show the acres of each soil with two decimal.