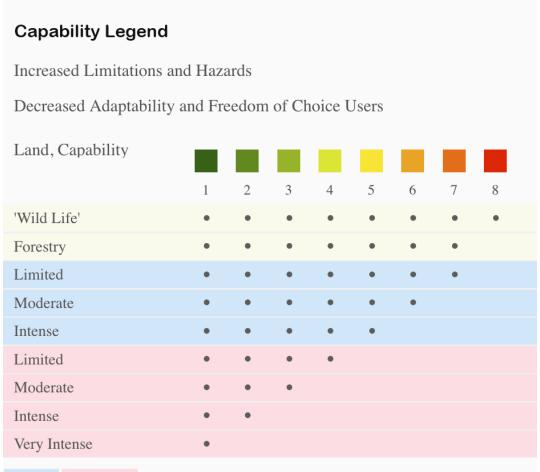

## | Boundary 1.02 ac

| SOIL CODE | SOIL DESCRIPTION                         | ACRES  | %    | СРІ | NCCPI | CAP |
|-----------|------------------------------------------|--------|------|-----|-------|-----|
| 160       | Vekol family loam, 1 to 3 percent slopes | 1.02   | 100  | 0   | 18    | 7c  |
| TOTALS    |                                          | 1.02(* | 100% | -   | 18.0  | 7   |

## **Grazing Cultivation**

- (c) climatic limitations (e) susceptibility to erosion
- (s) soil limitations within the rooting zone (w) excess of water