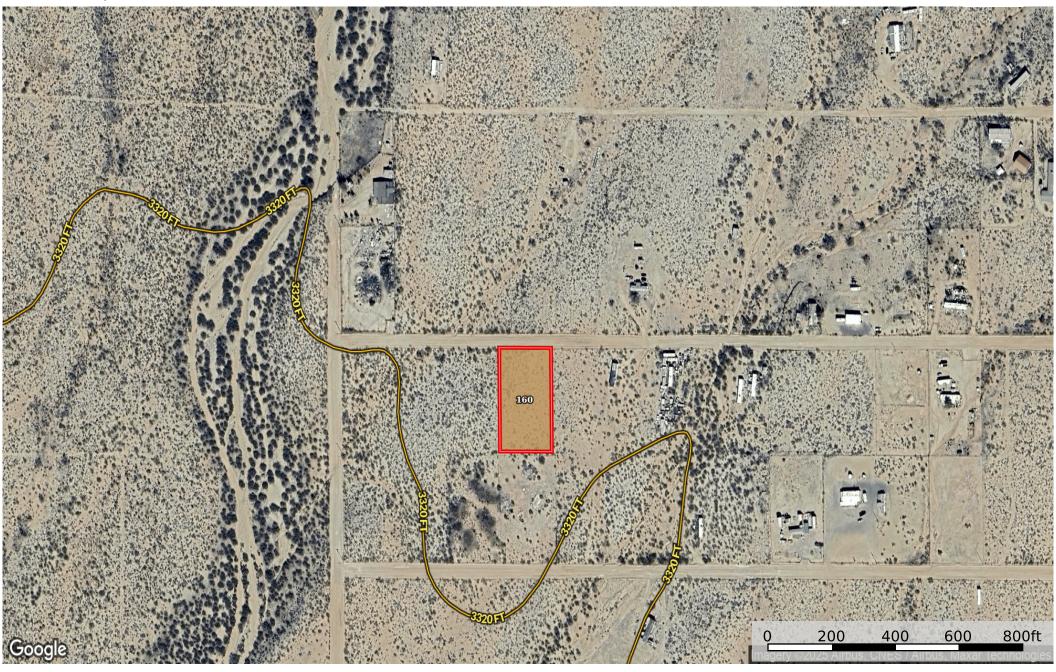

**1.02 Acres Golden Valley, Mohave County, AZ 308-29**-Mohave County, Arizona, 1.02 AC +/-

## | Boundary 1.02 ac

| SOIL CODE | SOIL DESCRIPTION                         | ACRES  | %    | СРІ | NCCPI | CAP |
|-----------|------------------------------------------|--------|------|-----|-------|-----|
| 160       | Vekol family loam, 1 to 3 percent slopes | 1.02   | 100  | 0   | 18    | 7c  |
| TOTALS    |                                          | 1.02(* | 100% | -   | 18.0  | 7   |

<sup>(\*)</sup> Total acres may differ in the second decimal compared to the sum of each acreage soil. This is due to a round error because we only show the acres of each soil with two decimal.