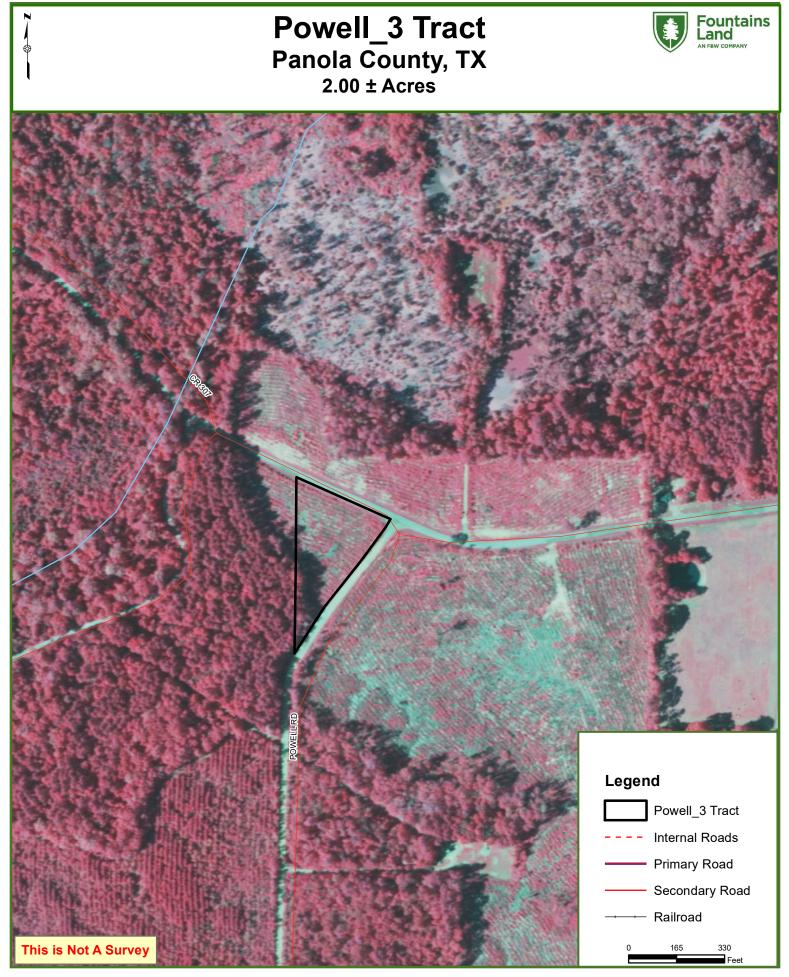

This map was produced from information supplied by the seller and the use of aerial photography. The boundary lines portrayed on this map are approximate and could be different than the actual location of the boundaries found in the field.