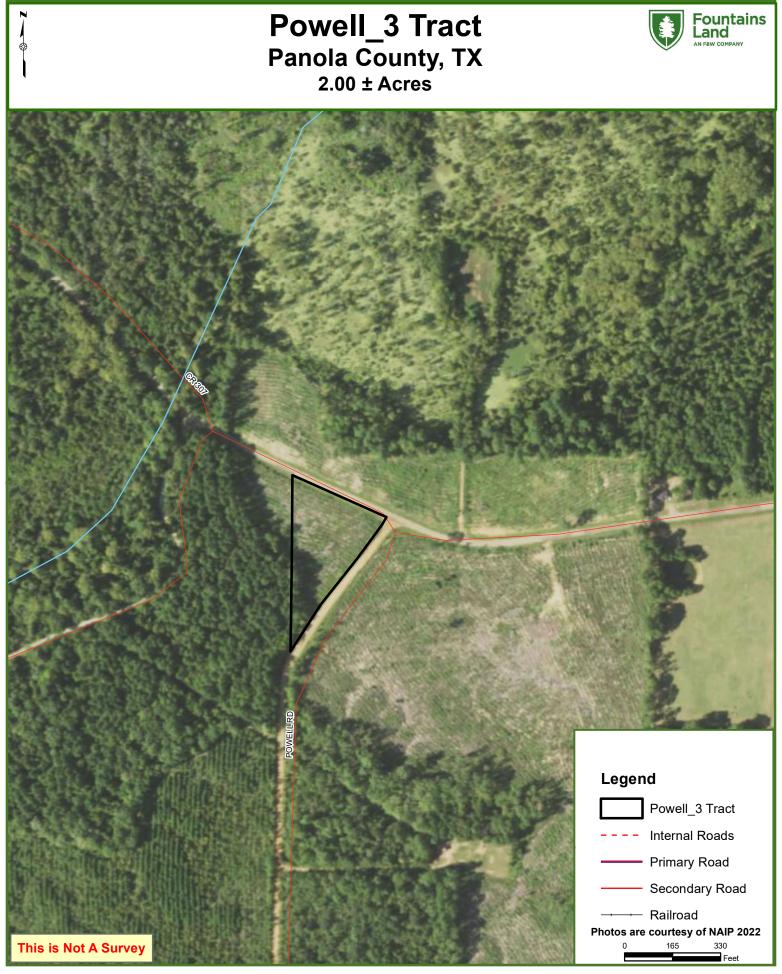

F&W Forestry Services, Inc. — Specializing in management services and the sale of forestland.

This map was produced from information supplied by the seller and the use of aerial photography. The boundary lines portrayed on this map are approximate and could be different than the actual location of the boundaries found in the field.