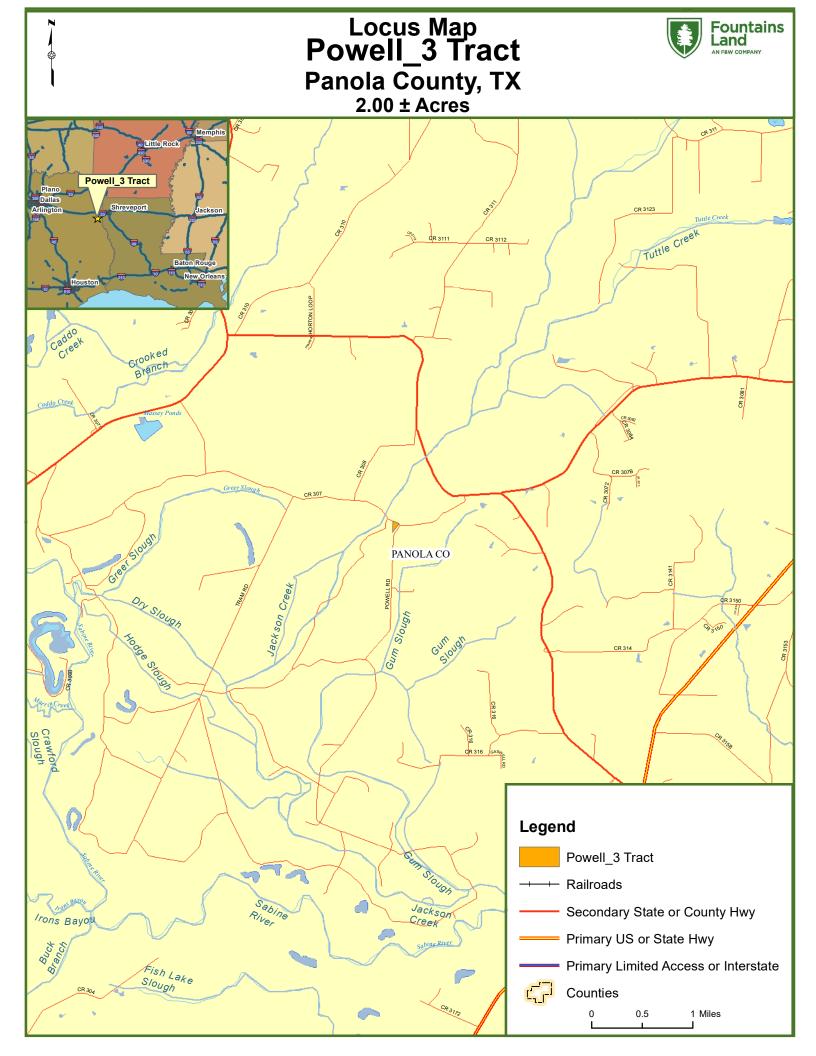

## LOCATION

Located between Carthage, TX, and Shreveport, LA, the Powell Plantation Tracts sit squarely in the heart of the East Texas Pineywoods. Toledo Bend Reservoir, Lake Murvaul, the Sabine River, Shreveport, LA, and Nacogdoches, TX, are all within an hour's commute.

F&W Forestry Services, Inc. — Specializing in management services and the sale of forestland.

This map was produced from information supplied by the seller and the use of aerial photography. The boundary lines portrayed on this map are approximate and could be different than the actual location of the boundaries found in the field.