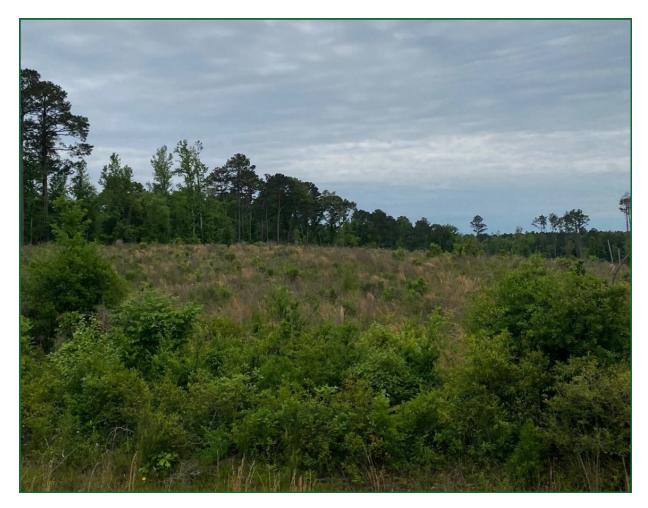

#### SITE DESCRIPTION

The Powell Plantation Tracts offer multiple residential and recreational-size timber tracts ranging from 2 to 23 acres. This is a unique opportunity to purchase one tract or a combination of tracts for a total of 47 acres.

#### TIMBER

The majority of the property was recently planted with improved genetics loblolly pine. Site preparation included a chemical herbicide application followed by a prescribed burn to aid in debris decomposition.