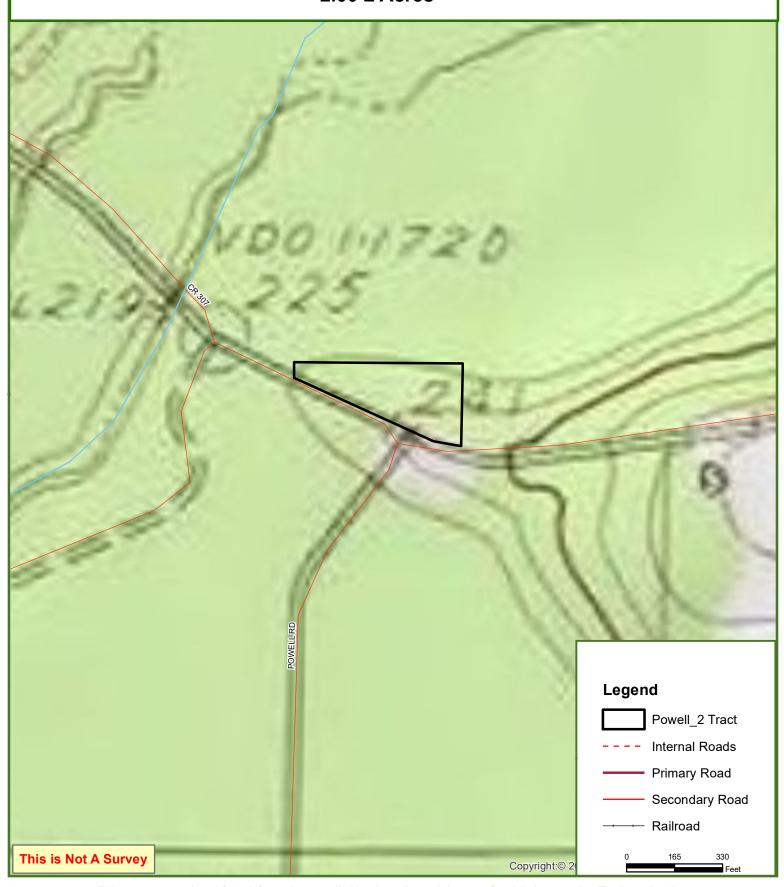

## Powell\_2 Tract Panola County, TX 2.00 ± Acres

## Powell\_2 Tract Panola County, TX 2.00 ± Acres

This map was produced from information supplied by the seller and the use of aerial photography. The boundary lines portrayed on this map are approximate and could be different than the actual location of the boundaries found in the field.