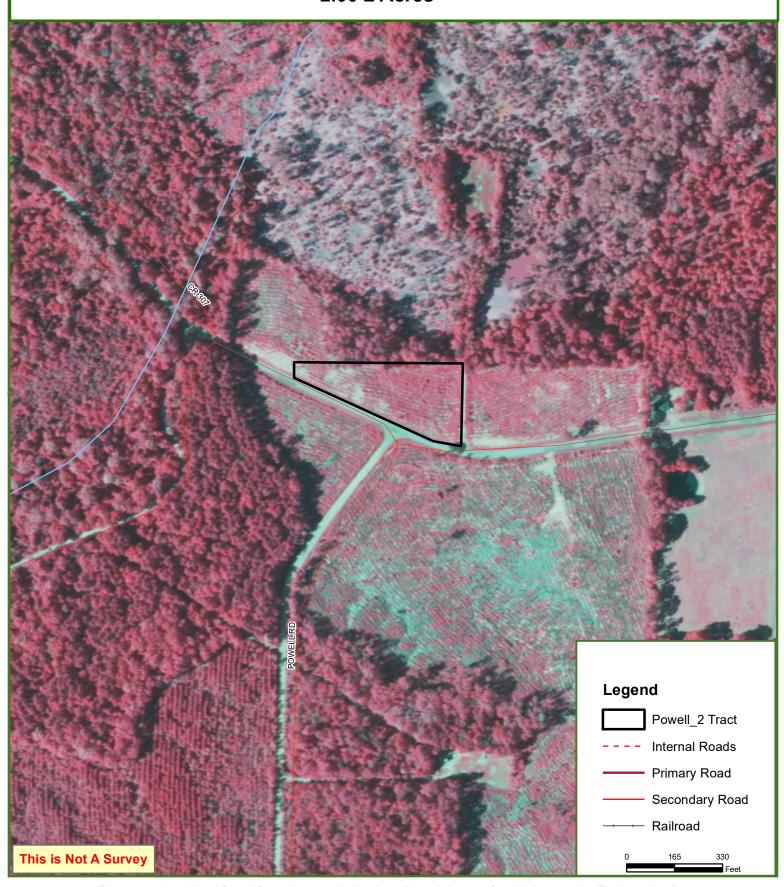

## Powell\_2 Tract Panola County, TX 2.00 ± Acres

## Powell\_2 Tract Panola County, TX 2.00 ± Acres

This map was produced from information supplied by the seller and the use of aerial photography. The boundary lines portrayed on this map are approximate and could be different than the actual location of the boundaries found in the field.

County Road 307 running through the property.

#### **ACCESS**

With county road frontage to CR 307 just off HWY 1794, commuting to the tracts is a breeze.

*Directions to the property:* From DeBerry, TX, Take HWY 1794 west 5 miles to CR 307. Turn south of CR 307. The entrance to the property is in 0.6 miles.