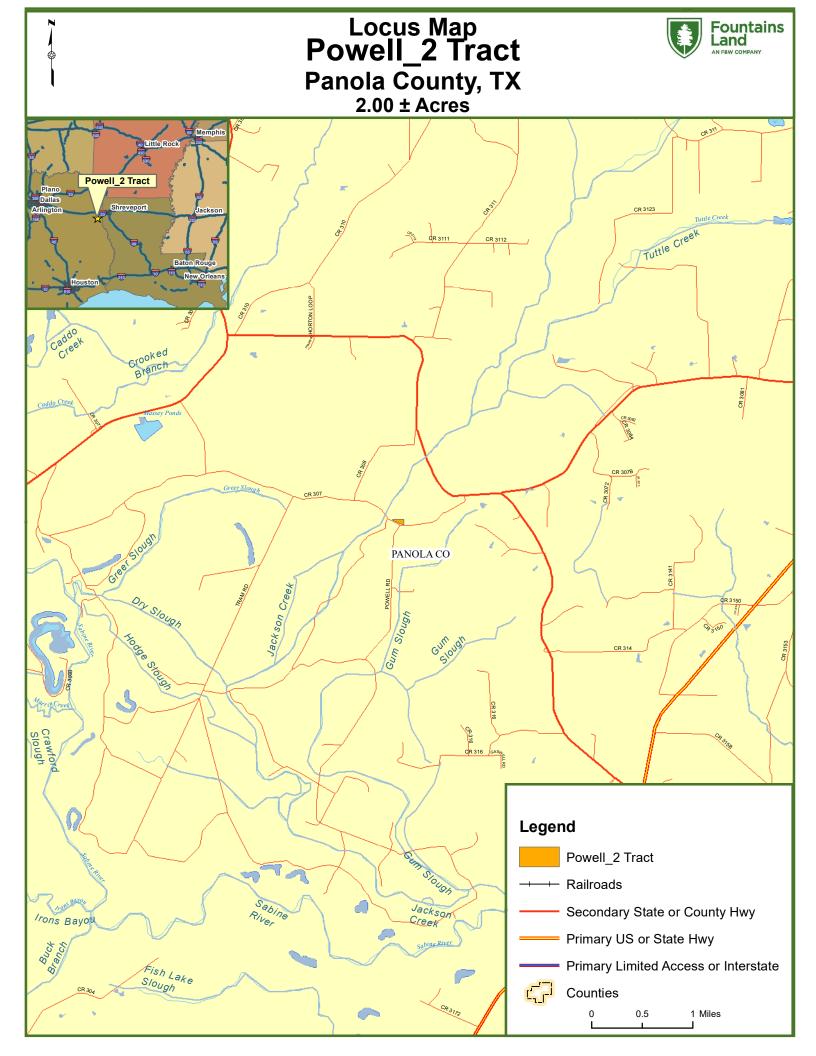

#### LOCATION

Located between Carthage, TX, and Shreveport, LA, the Powell Plantation Tracts sit squarely in the heart of the East Texas Pineywoods. Toledo Bend Reservoir, Lake Murvaul, the Sabine River, Shreveport, LA, and Nacogdoches, TX, are all within an hour's commute.

#### **ACCESS**

With county road frontage to CR 307 just off HWY 1794, commuting to the tracts is a breeze.

*Directions to the property:* From DeBerry, TX, Take HWY 1794 west 5 miles to CR 307. Turn south of CR 307. The entrance to the property is in 0.6 miles.

## Powell\_2 Tract Panola County, TX 2.00 ± Acres