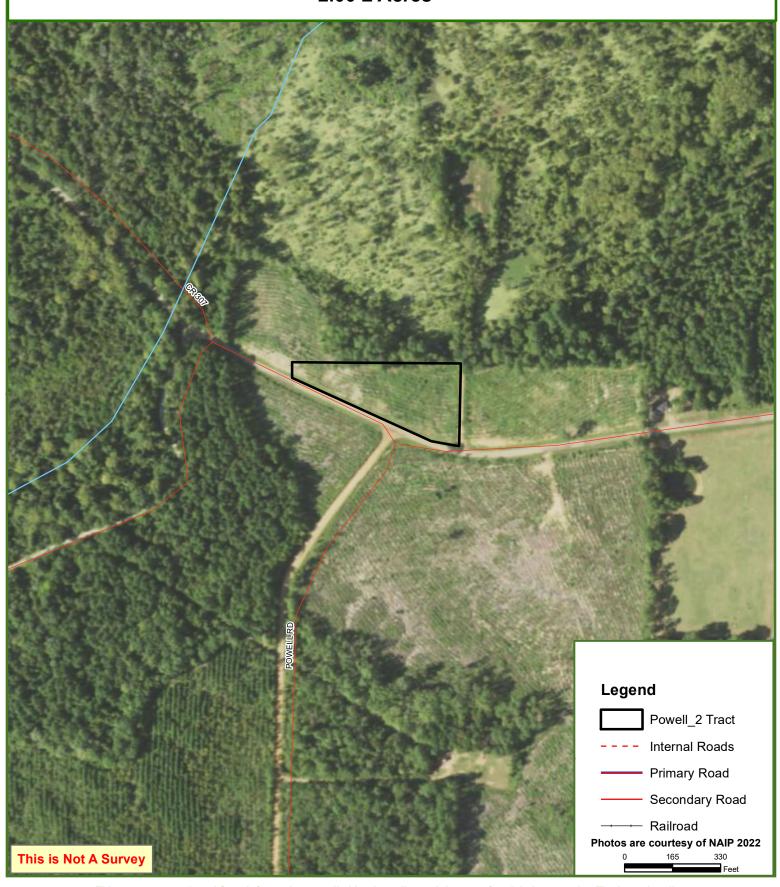

#### **ACCESS**

With county road frontage to CR 307 just off HWY 1794, commuting to the tracts is a breeze.

*Directions to the property:* From DeBerry, TX, Take HWY 1794 west 5 miles to CR 307. Turn south of CR 307. The entrance to the property is in 0.6 miles.

County Road 307 running through the property.

## Powell\_2 Tract Panola County, TX 2.00 ± Acres

This map was produced from information supplied by the seller and the use of aerial photography. The boundary lines portrayed on this map are approximate and could be different than the actual location of the boundaries found in the field.

## Powell\_2 Tract Panola County, TX 2.00 ± Acres