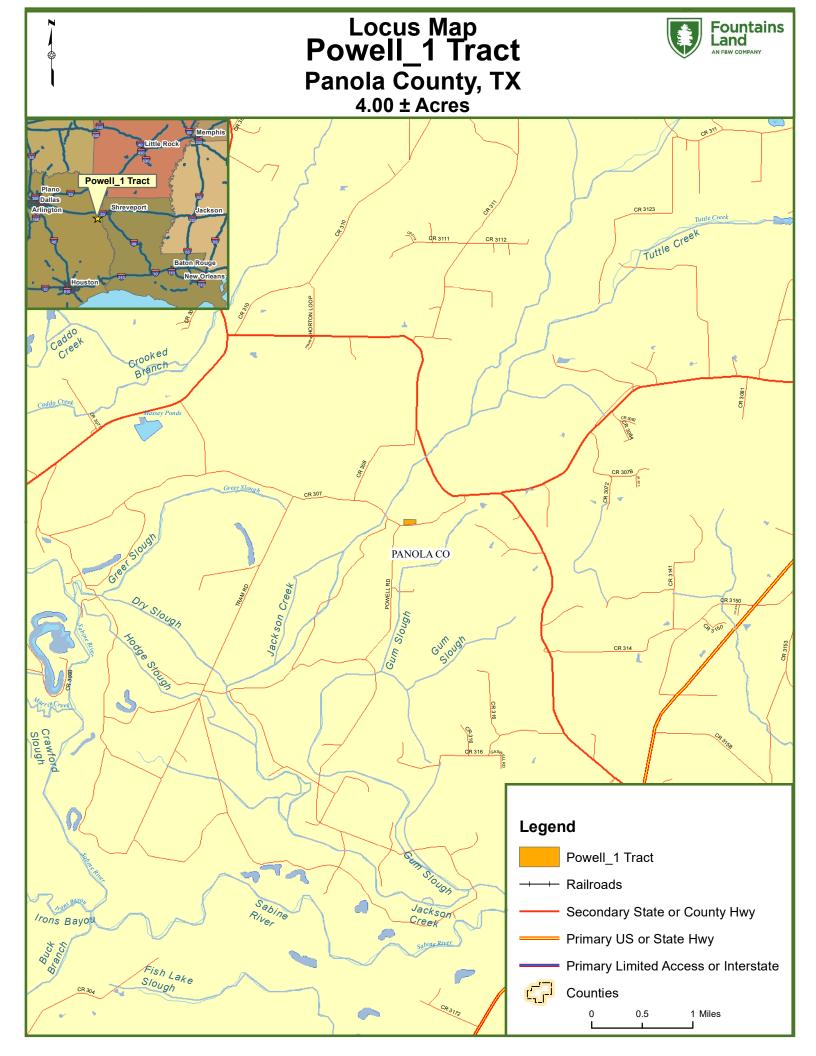

### LOCATION

Located between Carthage, TX, and Shreveport, LA, the Powell Plantation Tracts sit squarely in the heart of the East Texas Pineywoods. Toledo Bend Reservoir, Lake Murvaul, the Sabine River, Shreveport, LA, and Nacogdoches, TX, are all within an hour's commute.

# Powell\_1 Tract Panola County, TX 4.00 ± Acres