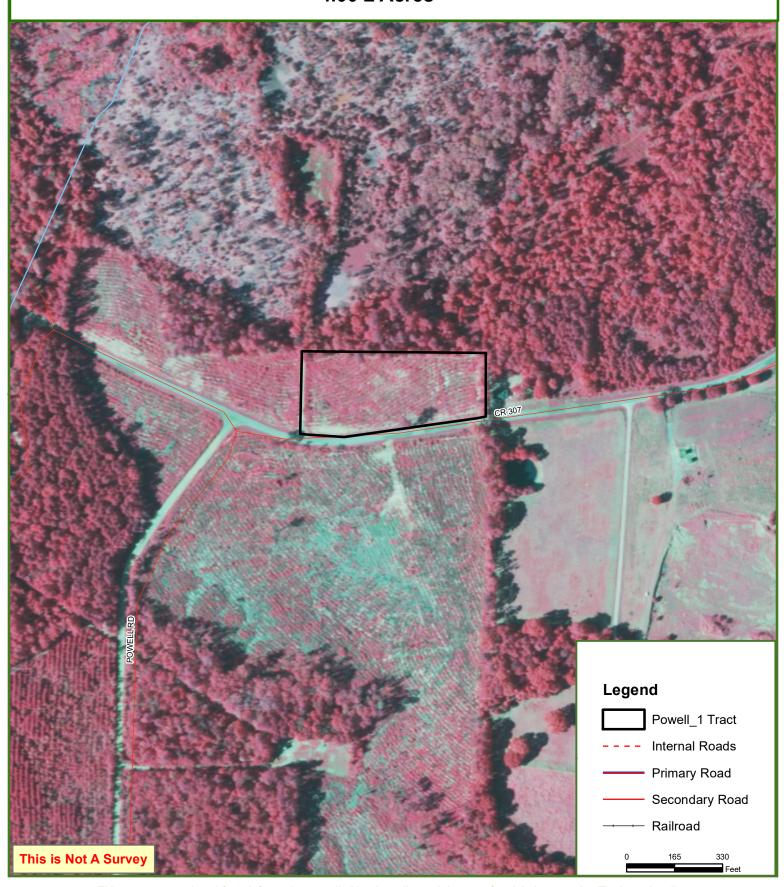

+/- 3.85 Acres DeBerry, Panola County, Texas

Price: \$48,093

### **ACCESS**

With county road frontage to CR 307 just off HWY 1794, commuting to the tracts is a breeze.

*Directions to the property:* From DeBerry, TX, Take HWY 1794 west 5 miles to CR 307. Turn south of CR 307. The entrance to the property is in 0.6 miles.

County Road 307 running through the property.

# Powell\_1 Tract Panola County, TX 4.00 ± Acres