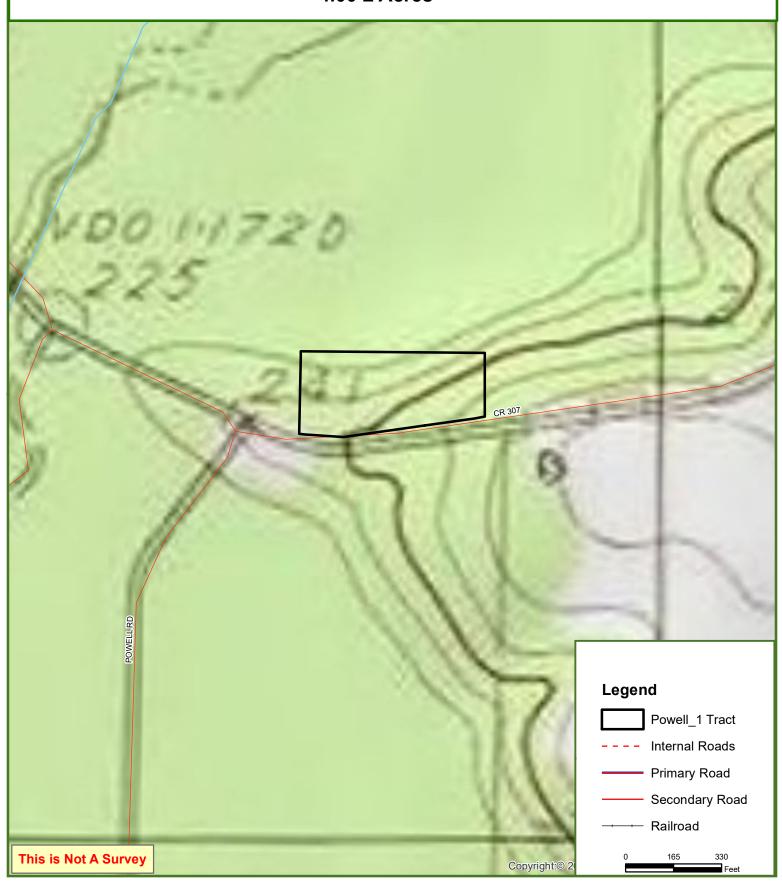

+/- 3.85 Acres DeBerry, Panola County, Texas

Price: \$48,093

### **ACCESS**

With county road frontage to CR 307 just off HWY 1794, commuting to the tracts is a breeze.

*Directions to the property:* From DeBerry, TX, Take HWY 1794 west 5 miles to CR 307. Turn south of CR 307. The entrance to the property is in 0.6 miles.

# Powell\_1 Tract Panola County, TX 4.00 ± Acres