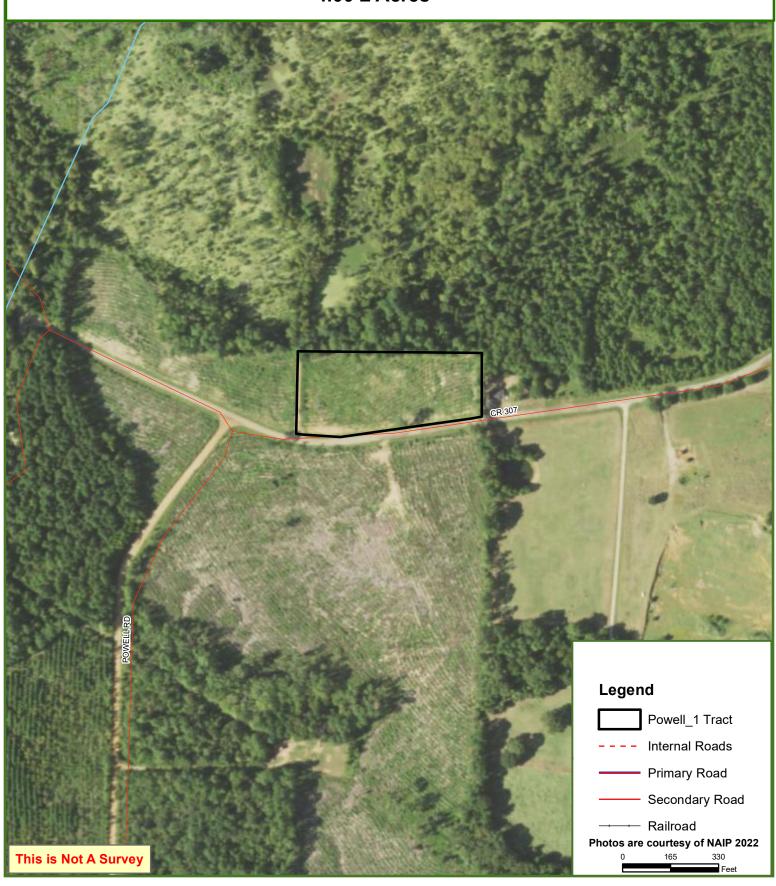

### **ACCESS**

With county road frontage to CR 307 just off HWY 1794, commuting to the tracts is a breeze.

*Directions to the property:* From DeBerry, TX, Take HWY 1794 west 5 miles to CR 307. Turn south of CR 307. The entrance to the property is in 0.6 miles.

County Road 307 running through the property.

# Powell\_1 Tract Panola County, TX 4.00 ± Acres