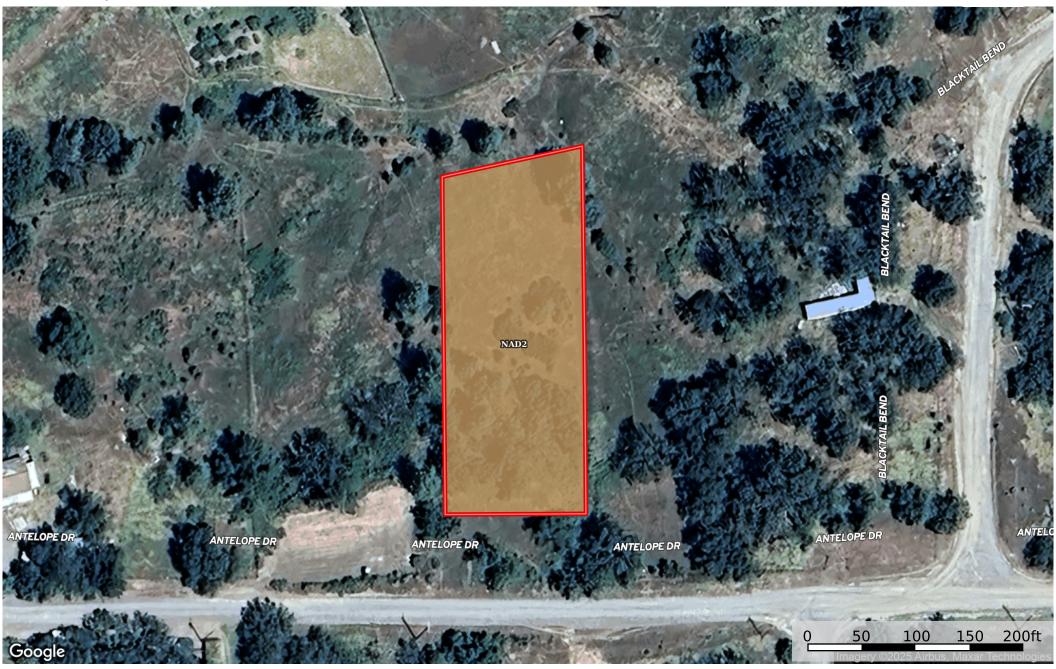

1.06 Acres Corning, Tehama County, CA 060-100-017-000 Tehama County, California, 1.06 AC +/-

## Boundary 0.98 ac

| SOIL CODE | SOIL DESCRIPTION                                            | ACRES  | %    | CPI | NCCPI | CAP |
|-----------|-------------------------------------------------------------|--------|------|-----|-------|-----|
| NaD2      | Nacimiento silty clay loam, 10 to 30 percent slopes, eroded | 0.98   | 100  | 0   | 19    | 4e  |
| TOTALS    |                                                             | 0.98(* | 100% | -   | 19.0  | 4   |

(\*) Total acres may differ in the second decimal compared to the sum of each acreage soil. This is due to a round error because we only show the acres of each soil with two decimal.