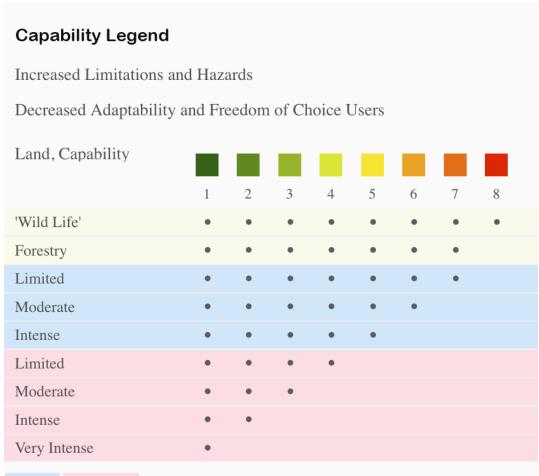

## **Grazing Cultivation**

- (c) climatic limitations (e) susceptibility to erosion
- (s) soil limitations within the rooting zone (w) excess of water