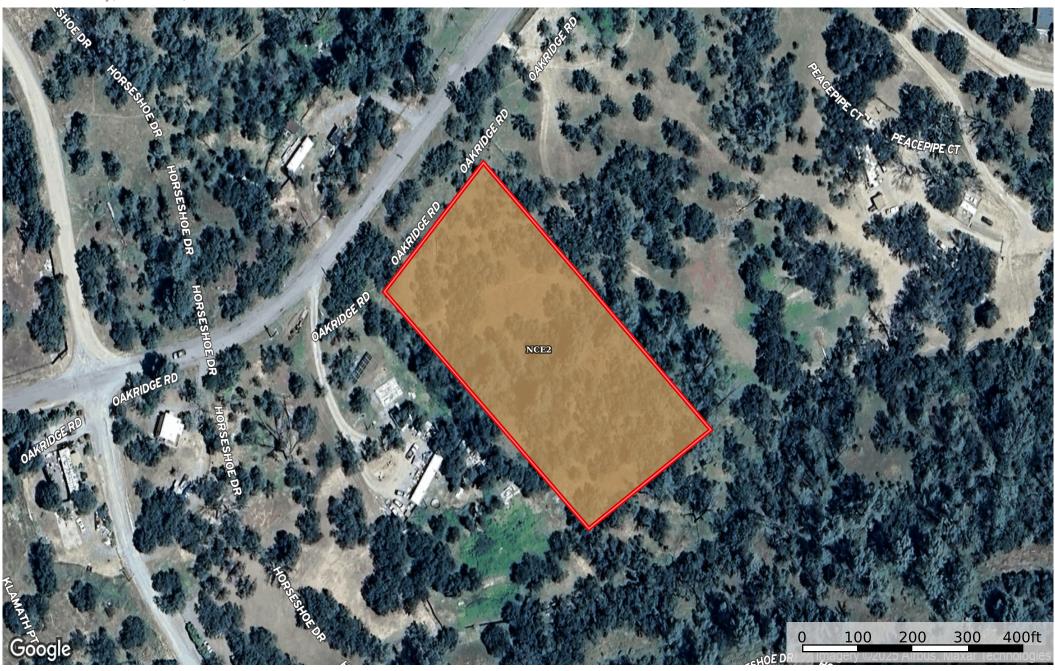

**3.48 Acres Corning, Tehama County, CA 062-390-001-000** Tehama County, California, 3.48 AC +/-

## Boundary 3.32 ac

| SOIL CODE | SOIL DESCRIPTION                                             | ACRES  | %    | CPI | NCCPI | CAP |
|-----------|--------------------------------------------------------------|--------|------|-----|-------|-----|
| NcE2      | Nacimiento-Altamont complex, 30 to 50 percent slopes, eroded | 3.32   | 100  | 0   | 18    | 6e  |
| TOTALS    |                                                              | 3.32(* | 100% | -   | 18.0  | 6   |