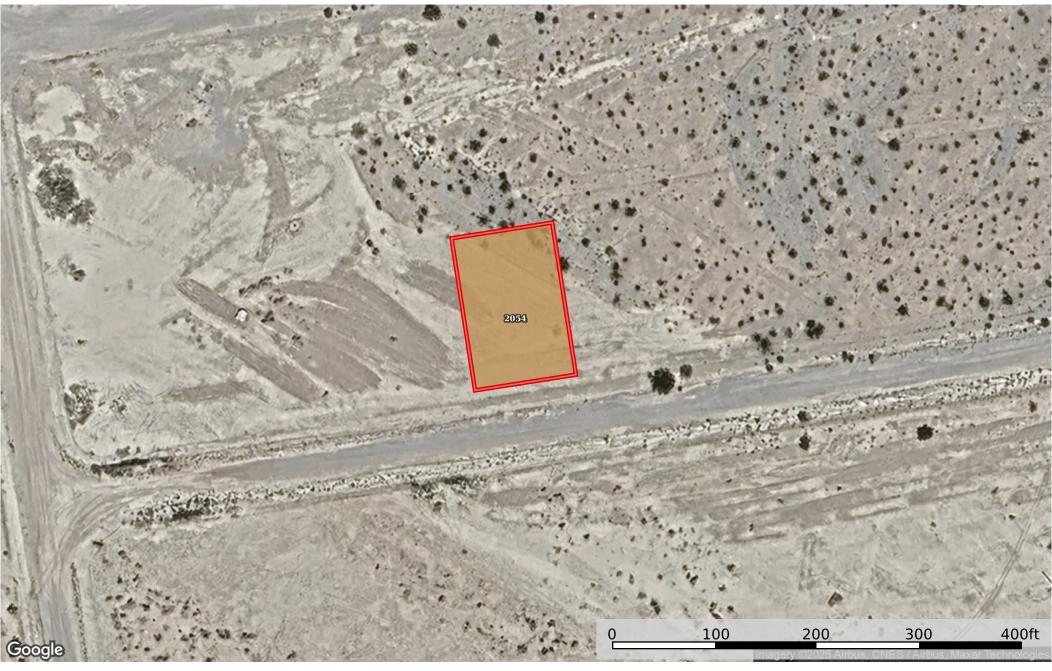

**0.34 Acre Pahrump, Nye County, NV 042-112-23** Nye County, Nevada, 0.34 AC +/-

## Boundary 0.34 ac

| SOIL CODE | SOIL DESCRIPTION                   | ACRES  | %     | CPI | NCCPI | CAP |
|-----------|------------------------------------|--------|-------|-----|-------|-----|
| 2054      | Yermo, hot-Yermo-Arizo association | 0.34   | 100.0 | 0   | 4     | 7s  |
| TOTALS    |                                    | 0.34(* | 100%  | 1   | 4.0   | 7.0 |