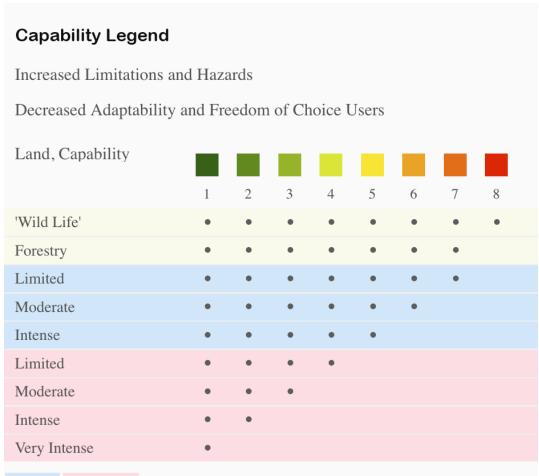

## Boundary 0.34 ac

| SOIL CODE | SOIL DESCRIPTION                   | ACRES  | %     | CPI | NCCPI | CAP |
|-----------|------------------------------------|--------|-------|-----|-------|-----|
| 2054      | Yermo, hot-Yermo-Arizo association | 0.34   | 100.0 | 0   | 4     | 7s  |
| TOTALS    |                                    | 0.34(* | 100%  | 1   | 4.0   | 7.0 |

## **Grazing Cultivation**

- (c) climatic limitations (e) susceptibility to erosion
- (s) soil limitations within the rooting zone (w) excess of water