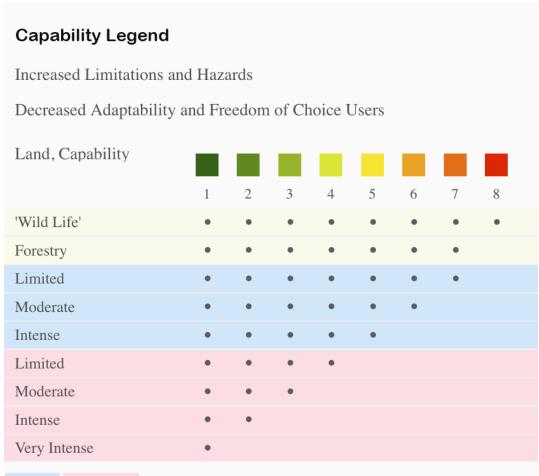

## Boundary 10.94 ac

| SOIL CODE | SOIL DESCRIPTION                       | ACRES        | %    | CPI | NCCPI | CAP |
|-----------|----------------------------------------|--------------|------|-----|-------|-----|
| 768       | Jericho-Jericho, silt loam association | 10.94        | 100  | 0   | 6     | 7s  |
| TOTALS    |                                        | 10.94(<br>*) | 100% | 1   | 6.0   | 7   |

## **Grazing Cultivation**

- (c) climatic limitations (e) susceptibility to erosion
- (s) soil limitations within the rooting zone (w) excess of water