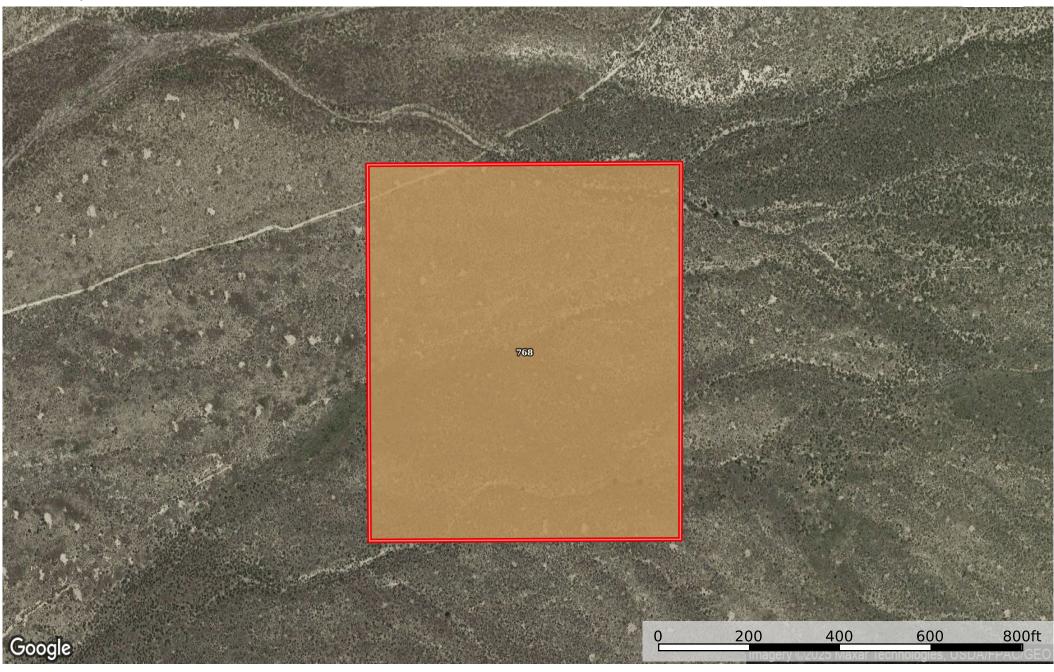

10 Acres West Wendover, Elko County, NV 010-78A-029

Elko County, Nevada, 10 AC +/-

## Boundary 10.94 ac

| SOIL CODE | SOIL DESCRIPTION                       | ACRES        | %    | CPI | NCCPI | CAP |
|-----------|----------------------------------------|--------------|------|-----|-------|-----|
| 768       | Jericho-Jericho, silt loam association | 10.94        | 100  | 0   | 6     | 7s  |
| TOTALS    |                                        | 10.94(<br>*) | 100% | 1   | 6.0   | 7   |

(\*) Total acres may differ in the second decimal compared to the sum of each acreage soil. This is due to a round error because we only show the acres of each soil with two decimal.