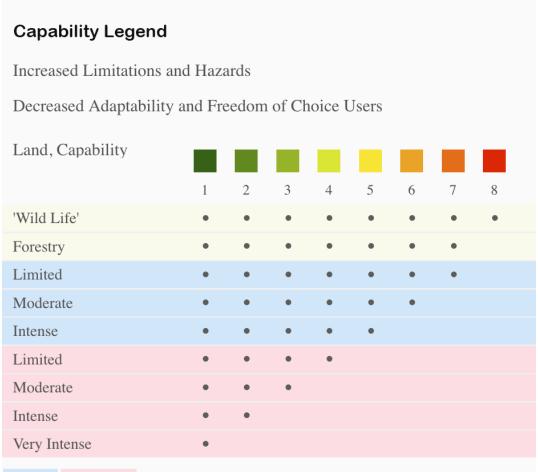

## | Boundary 0.94 ac

| SOIL CODE | SOIL DESCRIPTION                                 | ACRES  | %    | СРІ | NCCPI | CAP |
|-----------|--------------------------------------------------|--------|------|-----|-------|-----|
| 332       | Winnibulli-Burman complex, 0 to 5 percent slopes | 0.94   | 100  | 0   | 54    | 3w  |
| TOTALS    |                                                  | 0.94(* | 100% | -   | 54.0  | 3   |

## **Grazing Cultivation**

- (c) climatic limitations (e) susceptibility to erosion
- (s) soil limitations within the rooting zone (w) excess of water