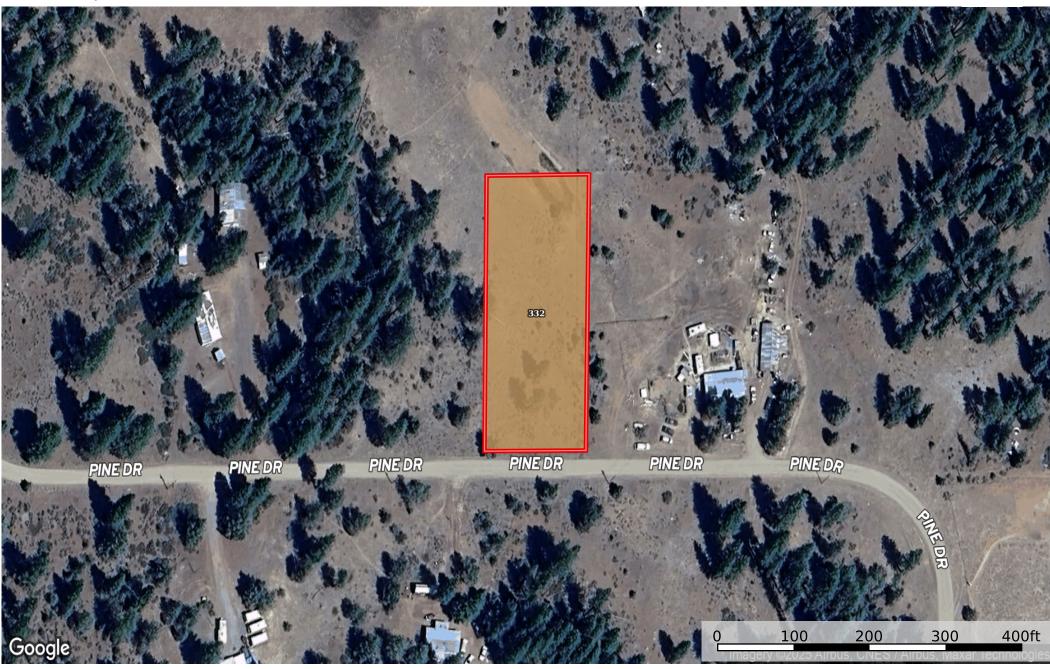

0.92 Acre Lookout, Modoc County, CA 012-302-018-000

Modoc County, California, 0.92 AC +/-

## | Boundary 0.94 ac

| SOIL CODE | SOIL DESCRIPTION                                 | ACRES  | %    | СРІ | NCCPI | CAP |
|-----------|--------------------------------------------------|--------|------|-----|-------|-----|
| 332       | Winnibulli-Burman complex, 0 to 5 percent slopes | 0.94   | 100  | 0   | 54    | 3w  |
| TOTALS    |                                                  | 0.94(* | 100% | -   | 54.0  | 3   |

(\*) Total acres may differ in the second decimal compared to the sum of each acreage soil. This is due to a round error because we only show the acres of each soil with two decimal.