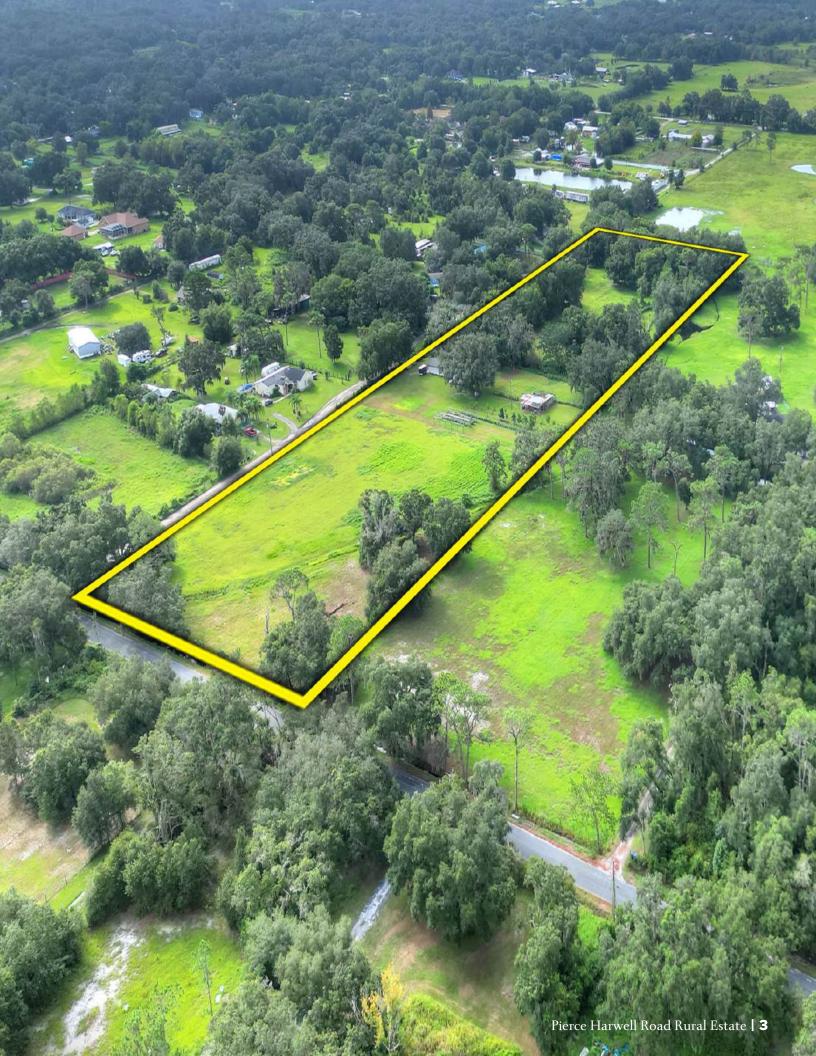

Acreage: 9.82± Acres
Improvements: 1,512 SF, 2BR/2BA

Price: \$850,000

Click for Website