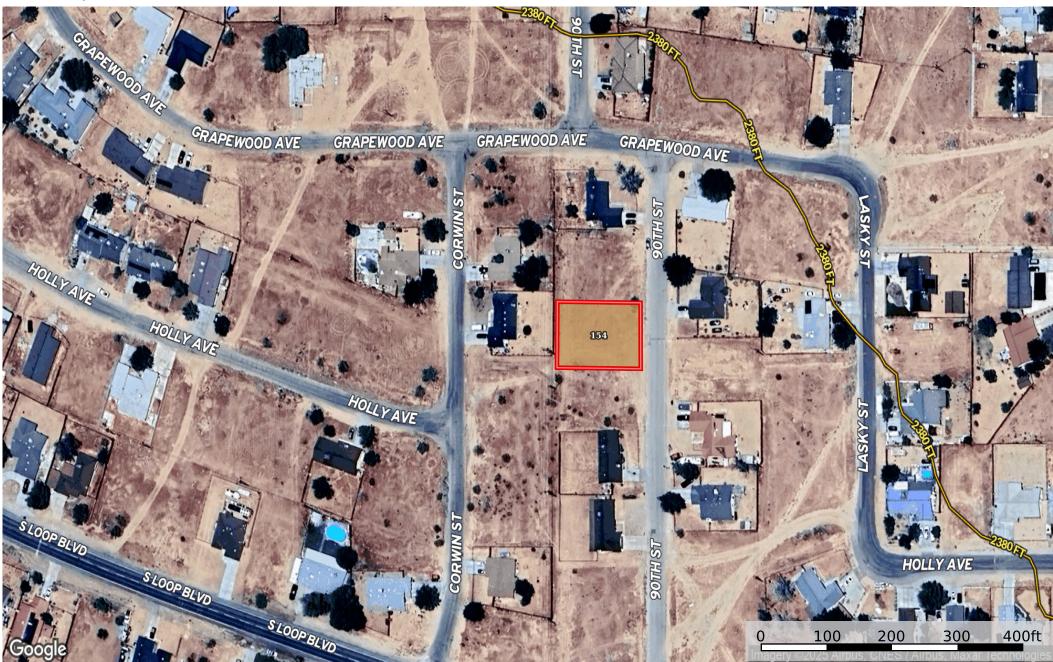

0.25 acre - California City - Kern, CA - 205-054-03-00-5

Kern County, California, 0.25 AC +/-

## Boundary 0.25 ac

| SOIL CODE | SOIL DESCRIPTION                           | ACRES  | %    | CPI | NCCPI | CAP |
|-----------|--------------------------------------------|--------|------|-----|-------|-----|
| 154       | Neuralia sandy loam, 2 to 5 percent slopes | 0.25   | 100  | 0   | 7     | 7e  |
| TOTALS    |                                            | 0.25(* | 100% | -   | 7.0   | 7   |