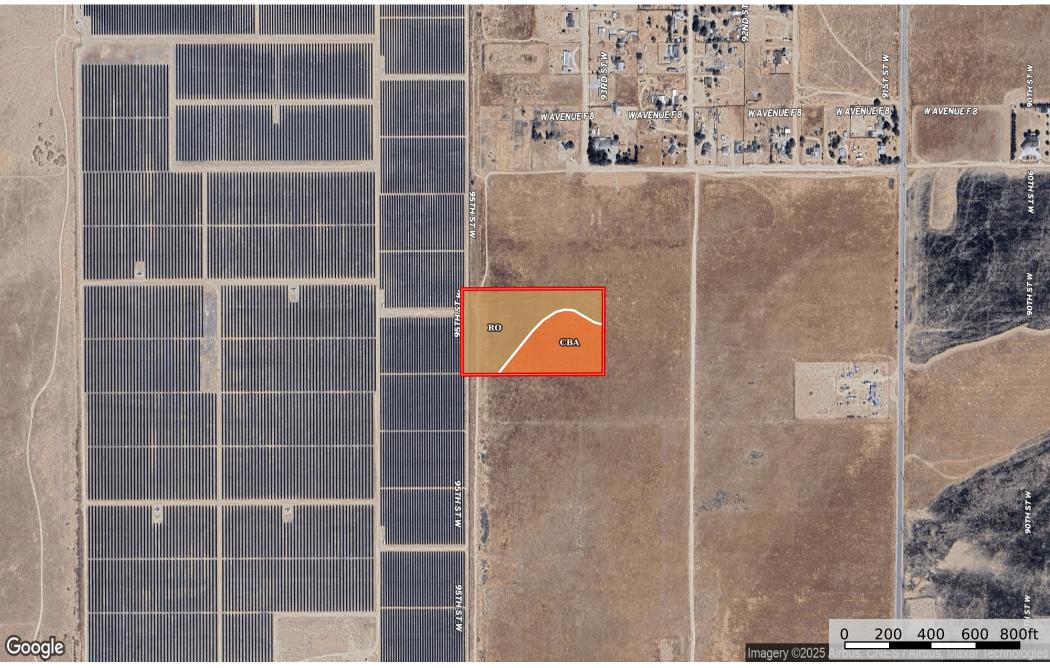

## 4.27 Acres Lancaster, Los Angeles County, CA 3219-001-

Los Angeles County, California, 4.27 AC +/-

Boundar

## Boundary 4.93 ac

| SOIL CODE | SOIL DESCRIPTION                                          | ACRES  | %     | CPI | NCCPI | CAP |
|-----------|-----------------------------------------------------------|--------|-------|-----|-------|-----|
| Ro        | Rosamond fine sandy loam                                  | 2.97   | 60.37 | 0   | 11    | 7c  |
| CbA       | Cajon loamy sand, loamy substratum, 0 to 2 percent slopes | 1.96   | 39.84 | 0   | 6     | 7e  |
| TOTALS    |                                                           | 4.93(* | 100%  | 1   | 9.03  | 7.0 |

<sup>(\*)</sup> Total acres may differ in the second decimal compared to the sum of each acreage soil. This is due to a round error because we only show the acres of each soil with two decimal.

- (c) climatic limitations (e) susceptibility to erosion
- (s) soil limitations within the rooting zone (w) excess of water