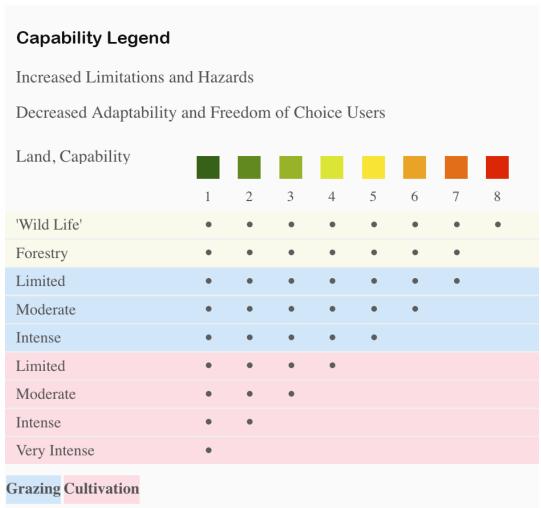

## Boundary 4.93 ac

| SOIL CODE | SOIL DESCRIPTION                                          | ACRES  | %     | CPI | NCCPI | CAP |
|-----------|-----------------------------------------------------------|--------|-------|-----|-------|-----|
| Ro        | Rosamond fine sandy loam                                  | 2.97   | 60.37 | 0   | 11    | 7c  |
| CbA       | Cajon loamy sand, loamy substratum, 0 to 2 percent slopes | 1.96   | 39.84 | 0   | 6     | 7e  |
| TOTALS    |                                                           | 4.93(* | 100%  | 1   | 9.03  | 7.0 |

<sup>(\*)</sup> Total acres may differ in the second decimal compared to the sum of each acreage soil. This is due to a round error because we only show the acres of each soil with two decimal.

- (c) climatic limitations (e) susceptibility to erosion
- (s) soil limitations within the rooting zone (w) excess of water