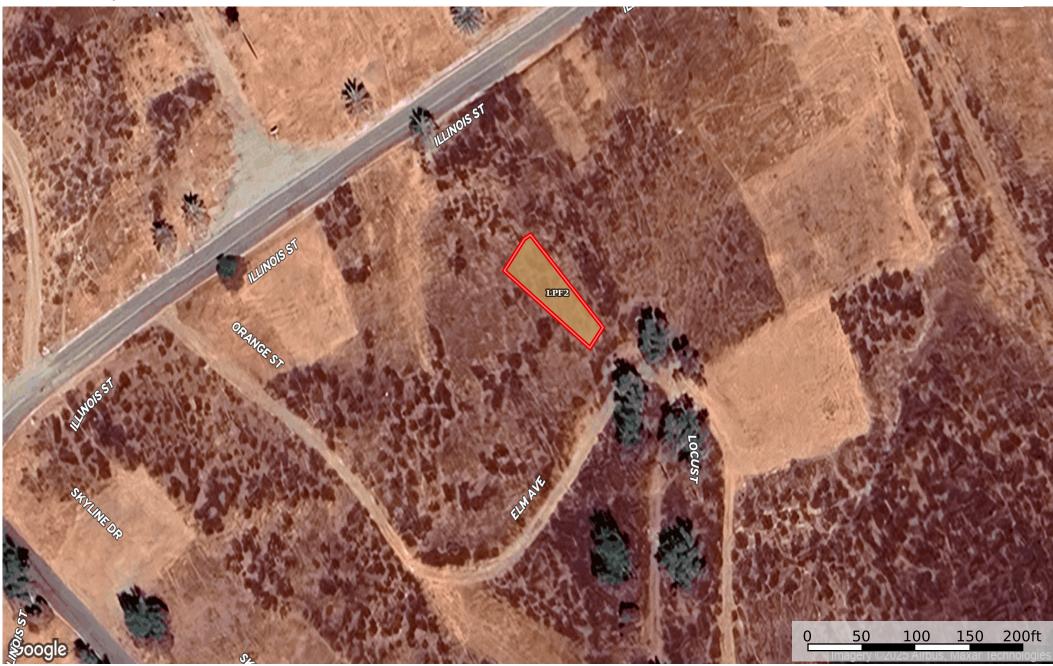

**0.08 Acre Lake Elsinore, Riverside County, CA 375-062-**Riverside County, California, 0.08 AC +/-

## Boundary 0.07 ac

| SOIL CODE | SOIL DESCRIPTION                                 | ACRES  | %    | СРІ | NCCPI | CAP |
|-----------|--------------------------------------------------|--------|------|-----|-------|-----|
| LpF2      | Lodo rocky loam, 25 to 50 percent slopes, eroded | 0.07   | 100  | 0   | 6     | 7e  |
| TOTALS    |                                                  | 0.07(* | 100% | -   | 6.0   | 7   |