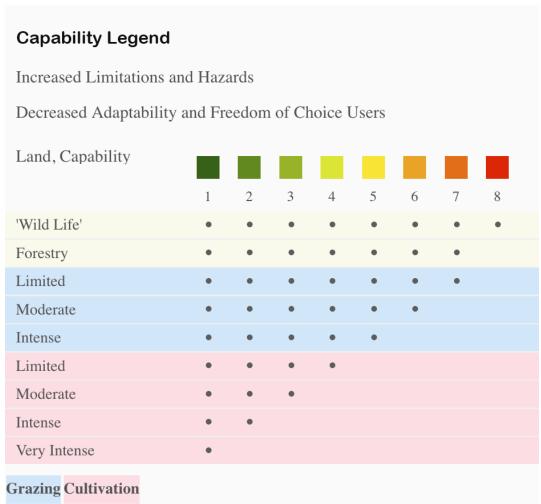

## Boundary 0.13 ac

| SOIL CODE | SOIL DESCRIPTION                                           | ACRES  | %     | CPI | NCCPI | CAP  |
|-----------|------------------------------------------------------------|--------|-------|-----|-------|------|
| HcC       | Hanford coarse sandy loam, 2 to 8 percent slopes           | 0.1    | 76.92 | 0   | 23    | 3e   |
| GmD       | Gorgonio gravelly loamy fine sand, 2 to 15 percent slop es | 0.03   | 23.08 | 0   | 21    | 4e   |
| TOTALS    |                                                            | 0.13(* | 100%  | -   | 22.54 | 3.23 |

(\*) Total acres may differ in the second decimal compared to the sum of each acreage soil. This is due to a round error because we only show the acres of each soil with two decimal.

- (c) climatic limitations (e) susceptibility to erosion
- (s) soil limitations within the rooting zone (w) excess of water