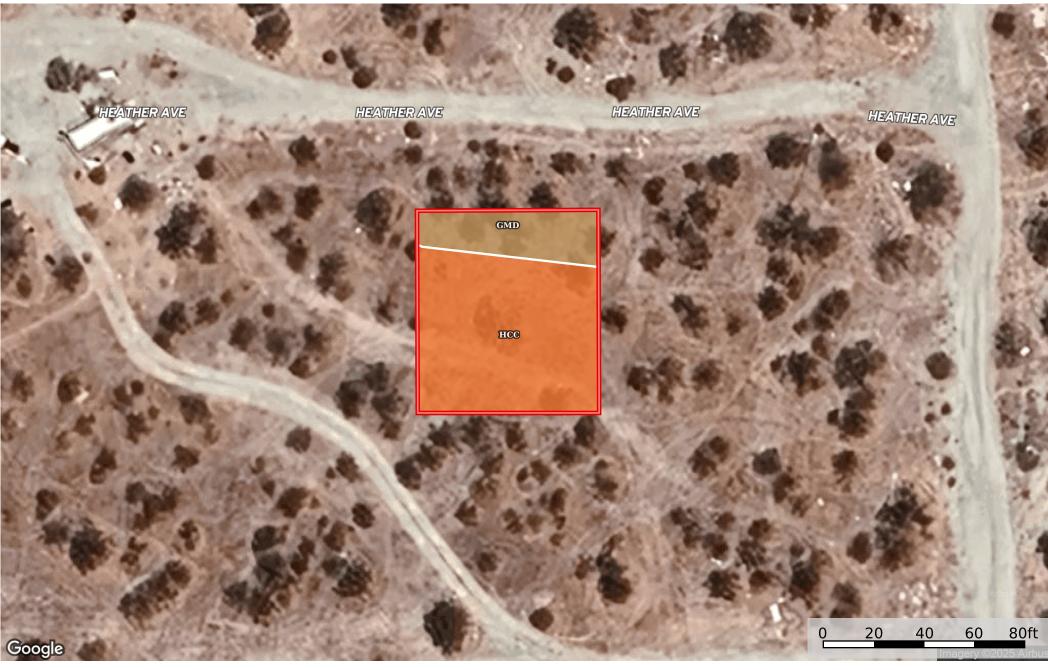

**0.13 Acre Cabazon, Riverside County, CA 525-041-003** Riverside County, California, 0.13 AC +/-

## Boundary 0.13 ac

| SOIL CODE | SOIL DESCRIPTION                                           | ACRES  | %     | CPI | NCCPI | CAP  |
|-----------|------------------------------------------------------------|--------|-------|-----|-------|------|
| HcC       | Hanford coarse sandy loam, 2 to 8 percent slopes           | 0.1    | 76.92 | 0   | 23    | 3e   |
| GmD       | Gorgonio gravelly loamy fine sand, 2 to 15 percent slop es | 0.03   | 23.08 | 0   | 21    | 4e   |
| TOTALS    |                                                            | 0.13(* | 100%  | -   | 22.54 | 3.23 |

(\*) Total acres may differ in the second decimal compared to the sum of each acreage soil. This is due to a round error because we only show the acres of each soil with two decimal.

- (c) climatic limitations (e) susceptibility to erosion
- (s) soil limitations within the rooting zone (w) excess of water