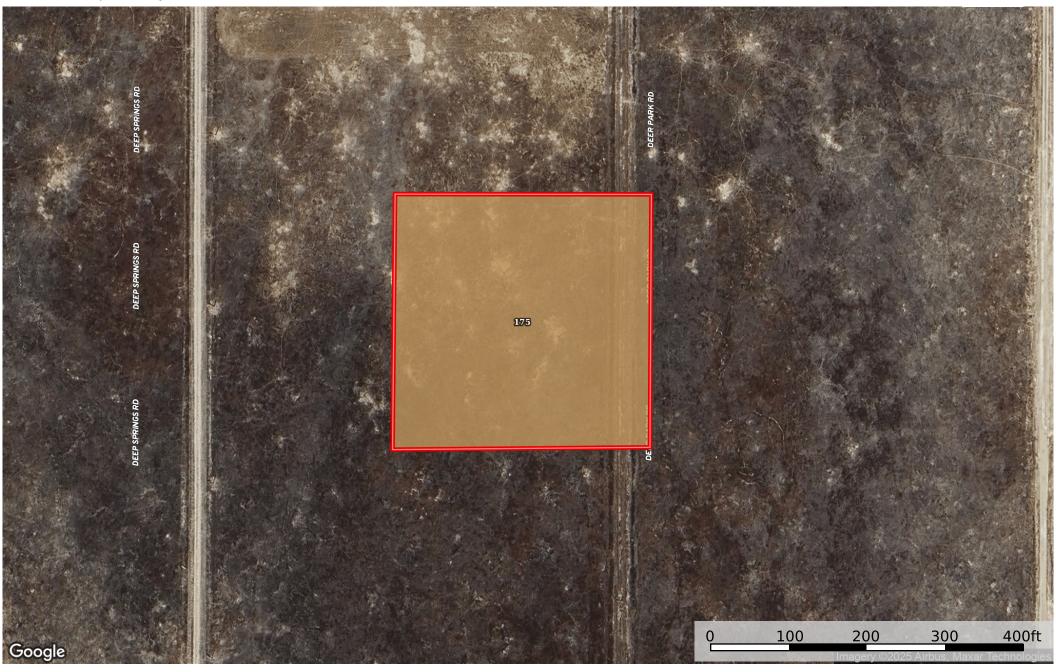

## | Boundary 2.44 ac

| SOIL CODE | SOIL DESCRIPTION                                | ACRES  | %    | СРІ | NCCPI | CAP |
|-----------|-------------------------------------------------|--------|------|-----|-------|-----|
| 175       | Polonio-Thomhill complex, 2 to 9 percent slopes | 2.44   | 100  | 0   | 17    | 4e  |
| TOTALS    |                                                 | 2.44(* | 100% | -   | 17.0  | 4   |

(\*) Total acres may differ in the second decimal compared to the sum of each acreage soil. This is due to a round error because we only show the acres of each soil with two decimal.