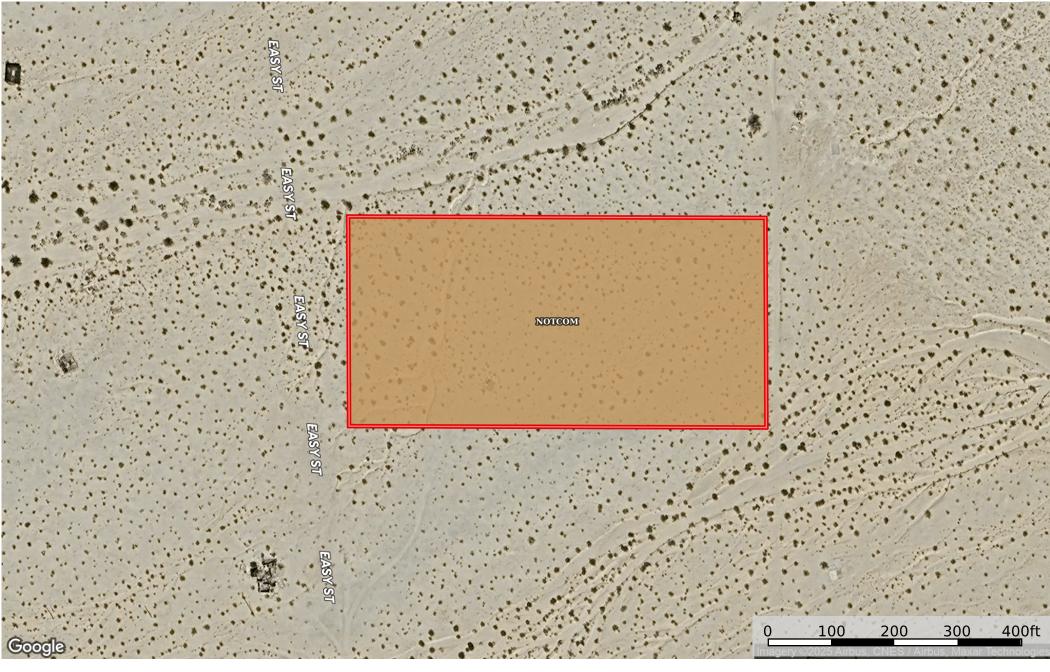

## **5 Acres Twentynine Palms, San Bernardino County, CA** San Bernardino County, California, 5 AC +/-

## | Boundary 5 ac

| SOIL CODE | SOIL DESCRIPTION          | ACRES | %    | СРІ | NCCPI | CAP |
|-----------|---------------------------|-------|------|-----|-------|-----|
| NOTCOM    | No Digital Data Available | 5     | 100  | 0   | -     | -   |
| TOTALS    |                           | 5(*)  | 100% | 1   | -     | -   |